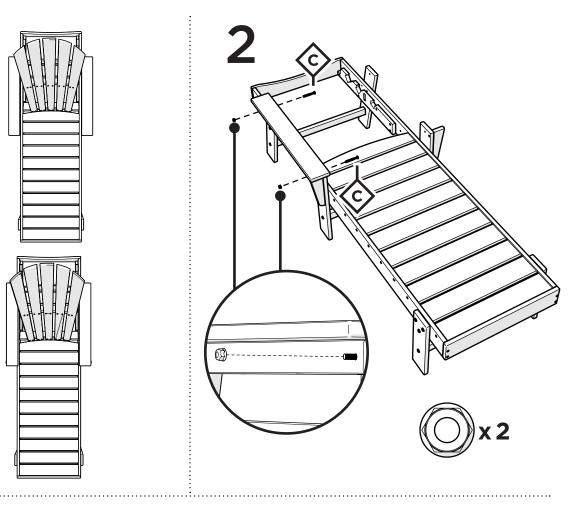

# POLYWOOD®

Assembly Instructions

Thank You

Thank you for choosing POLYWOOD! We hope your new furniture helps create a gathering place for you and your loved ones to enjoy for many years to come!

#### Assembly Instructions

Thank you for choosing POLYWOOD! We hope your new furniture helps create a gathering place for you and your loved ones to enjoy for many years to come!