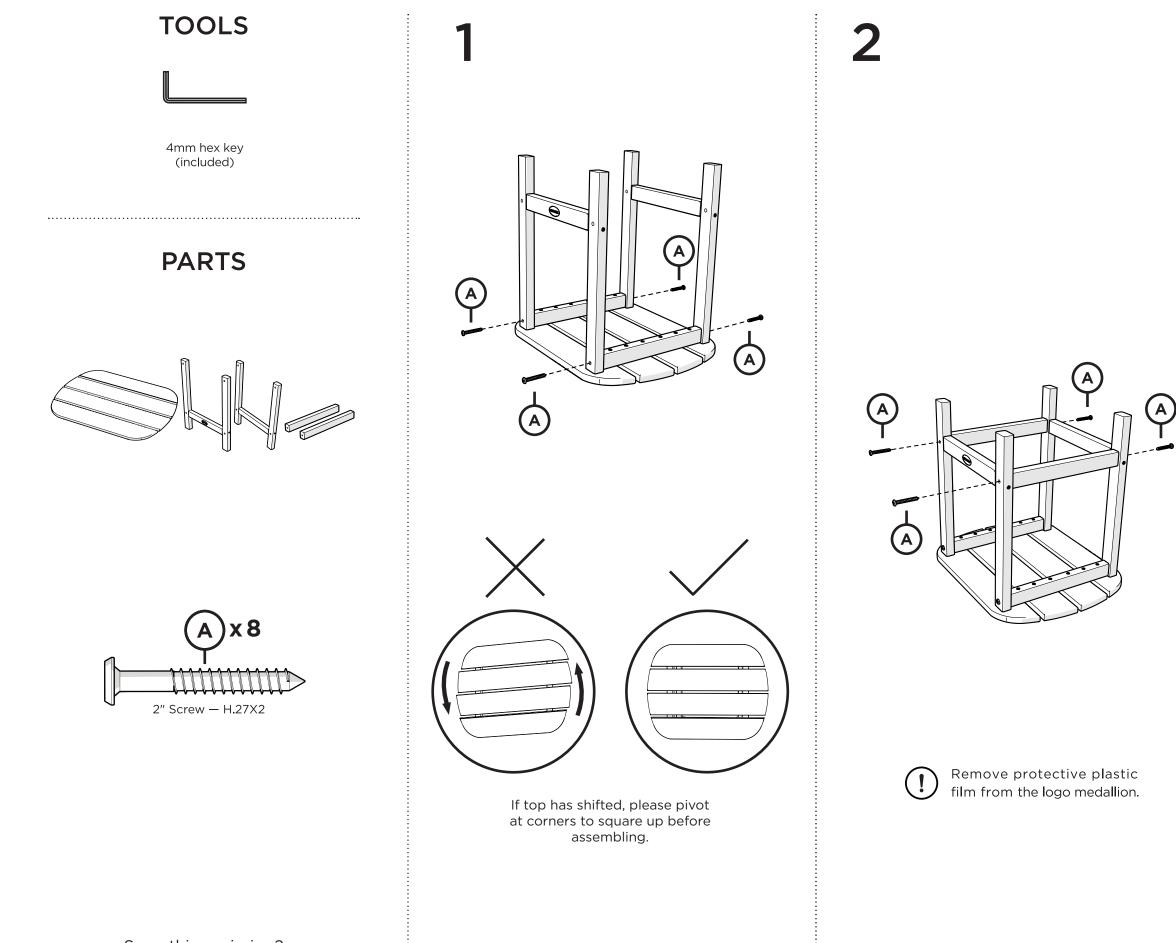

> Learn more about our story: genuinePOLYWOOD.com

Remove protective plastic film from the logo medallion.