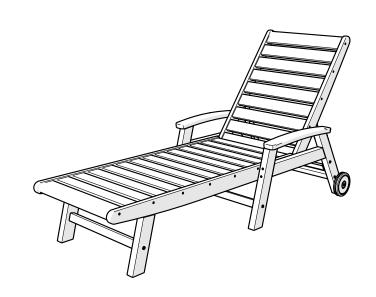

## **POLYWOOD®**

Assembly Instructions

SW2280
Signature Chaise with Wheels

polywood.com

Thank you for choosing POLYWOOD!

We hope your new furniture helps create a gathering place for you and your loved ones to enjoy for many years to come!