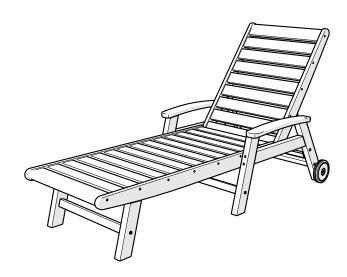

## **POLYWOOD®**

Assembly Instructions

SW2280
Signature Chaise with Wheels

polywood.com

Thank you for choosing POLYWOOD!

We hope your new furniture helps create a gathering place for you and your loved ones to enjoy for many years to come!