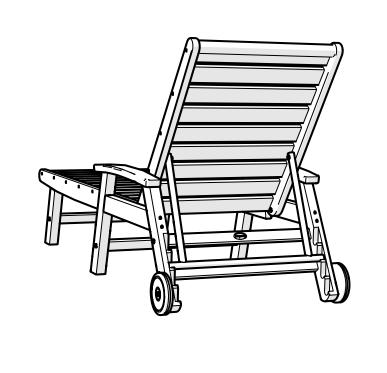

## **POLYWOOD®**

Assembly Instructions

SW2280
Signature Chaise with Wheels

polywood.com

Thank you for choosing POLYWOOD!

We hope your new furniture helps create a gathering place for you and your loved ones to enjoy for many years to come!