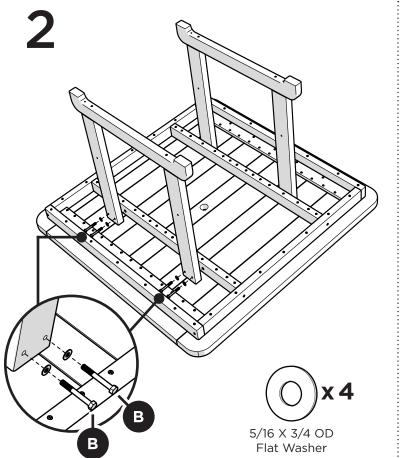

## **PARTS**

3" Screw — HHL.25X3

2.5" Screw — H5/16-18x2.5SS

5/16 X 3/4 OD Flat Washer

1/4 Flat Washer

Something missing? Call (833) 665-6300

Remove protective plastic film from the logo medallion.

**POLYWOOD**