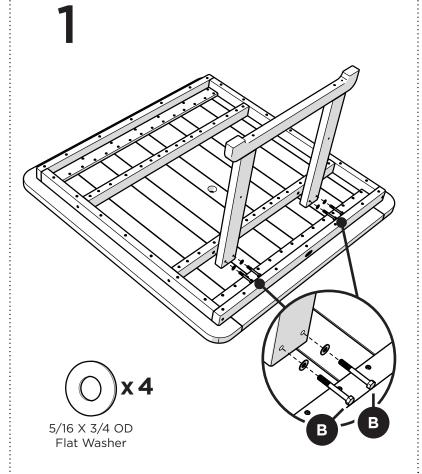

## **PARTS**

3" Screw — HHL.25X3

2.5" Screw — H5/16-18x2.5SS

5/16 X 3/4 OD Flat Washer

1/4 Flat Washer

Something missing? Call (833) 665-6300

Remove protective plastic film from the logo medallion.

**POLYWOOD**