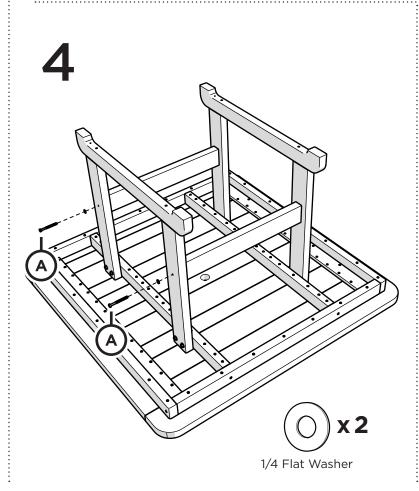

## **PARTS**

3" Screw — HHL.25X3

2.5" Screw — H5/16-18x2.5SS

5/16 X 3/4 OD Flat Washer

1/4 Flat Washer

Something missing? Call (833) 665-6300

Remove protective plastic film from the logo medallion.

**POLYWOOD**