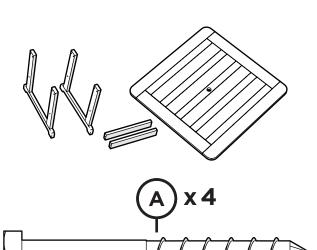

## **PARTS**

3" Screw — HHL.25X3

2.5" Screw — H5/16-18x2.5SS

5/16 X 3/4 OD Flat Washer

1/4 Flat Washer

Something missing? Call (833) 665-6300

Remove protective plastic film from the logo medallion.

**POLYWOOD**