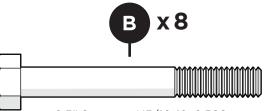

## **PARTS**

3" Screw — HHL.25X3

2.5" Screw — H5/16-18x2.5SS

5/16 X 3/4 OD Flat Washer

1/4 Flat Washer

Something missing? Call (833) 665-6300

Remove protective plastic film from the logo medallion.

**POLYWOOD**