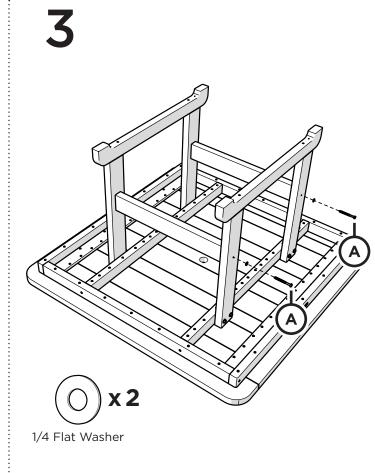

## **PARTS**

3" Screw — HHL.25X3

2.5" Screw — H5/16-18x2.5SS

5/16 X 3/4 OD Flat Washer

1/4 Flat Washer

Something missing? Call (833) 665-6300

Remove protective plastic film from the logo medallion.

**POLYWOOD**