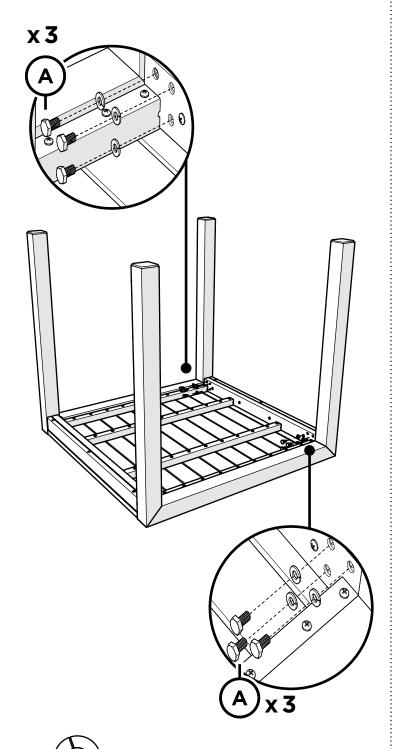

# **PARTS**

Spring Lock Washer HW.25SL

Something missing? Call (833) 665-6300

1

Spring Lock Washer HW.25SL

**x 3** 

8002