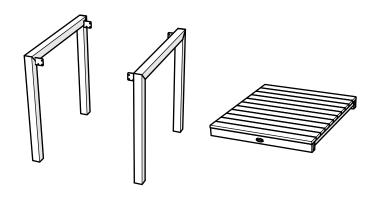

# **TOOLS**

7/16" wrench (not included)

# **PARTS**

Spring Lock Washer HW.25SL

Something missing? Call (833) 665-6300

1

Spring Lock Washer HW.25SL

**x 3** 

8002