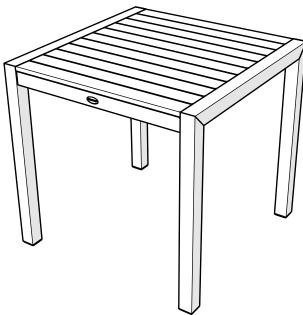

our full warranty: polywoodoutdoor.com/warranty



## Having trouble?

If you have questions or concerns regarding assembly instructions or missing parts, please contact us at hello@polywoodoutdoor.com or (833) 665-6300



### Cleaning tips

### For a Quick Clean:

Simply wipe down with soap and water.

#### For a Deep Clean:

Wipe on 1/3 bleach and 2/3 water solution with a clean cloth and let it sit on the lumber for a few minutes (this will not affect the color). Then, loosen any dirt and debris that may catch in surface grooves with a soft bristle brush; hose down to rinse.

#### For a High-Power Clean:

Use a pressure power washer (not exceeding 1,500 psi) to spray off dirt and debris. Apply a 1/3 bleach and 2/3 water solution and scrub with a softbristle brush. Hose down to rinse.



8000, 8001, 8002, MOD 30" Table



polywoodoutdoor.com



# **TOOLS**



7/16" wrench (not included)

# **PARTS**







Spring Lock Washer HW.25SL

Something missing? Call (833) 665-6300

1

Spring Lock Washer HW.25SL





**x 3** 





8002