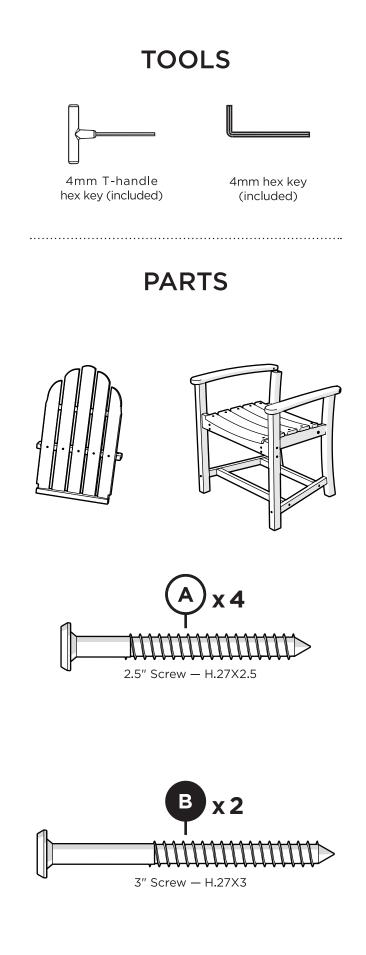

# POLYWOOD

Assembly Instructions

ADD200, 201, 202 Classic Adirondack Chair

Thank You

Thank you for choosing POLYWOOD! We hope our furniture helps create a gathering place for you and your loved ones to enjoy for many years to come!