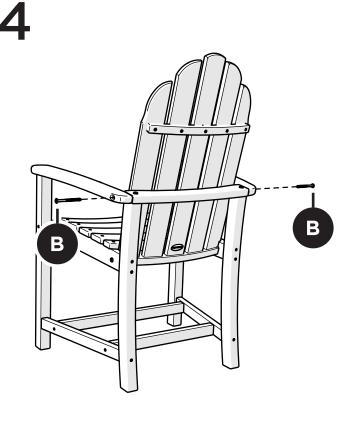

# POLYWOOD

Assembly Instructions

ADD200, 201, 202 Classic Adirondack Chair

Thank You

Thank you for choosing POLYWOOD! We hope our furniture helps create a gathering place for you and your loved ones to enjoy for many years to come!