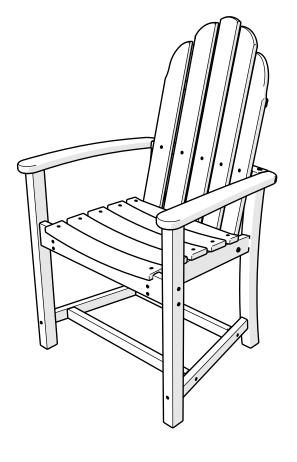

# POLYWOOD

Assembly Instructions

ADD200, 201, 202 Classic Adirondack Chair

Thank You

Thank you for choosing POLYWOOD! We hope our furniture helps create a gathering place for you and your loved ones to enjoy for many years to come!