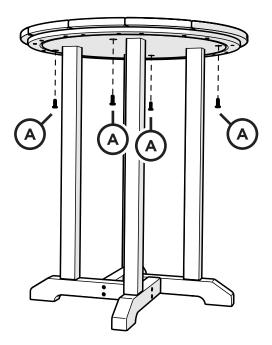

RT124, RT224 24" Round Farmhouse Bistro Table



### Reach Out

Let us know how we're doing: hello@polywoodoutdoor.com (833) 665-6300

## (⊠) Stay Connected

Be the first to hear about new products, giveaways, and more by signing up for our email list: **polywoodoutdoor.com/subscribe** 



Watch & Learn

For assembly tips and videos visit: polywoodoutdoor.com/assembly

#### Share your space

We love to see where our furniture ends up — snap a pic and tag it on Instagram or Facebook for your chance to be featured on our social channels! #polywood #rethinkoutdoor



facebook.com/polywoodoutdoor





pinterest.com/polywood



youtube.com/polywood



Did you know?

POLYWOOD was the original outdoor furniture made from recycled materials.

Learn more about our story: genuinePOLYWOOD.com





## POLYWOOD

В

## (20)

#### 20-year warranty

View our full warranty: polywoodoutdoor.com/warranty

## Having trouble?

If you have questions or concerns regarding assembly instructions or missing parts, please contact us at hello@polywoodoutdoor.com or (833) 665-6300

# $\checkmark$

### Cleaning tips

For a Quick Clean: Simply wipe down with soap and water.

#### For a Deep Clean:

Wipe on <sup>1</sup>/<sub>3</sub> bleach and <sup>2</sup>/<sub>3</sub> water solution with a clean cloth and let it sit on the lumber for a few minutes (this will not affect the color). Then, loosen any dirt and debris that may catch in surface grooves with a soft bristle brush; hose down to rinse.

#### For a High-Power Clean:

Use a pressure power washer (not exceeding 1,500 psi) to spray off dirt and de