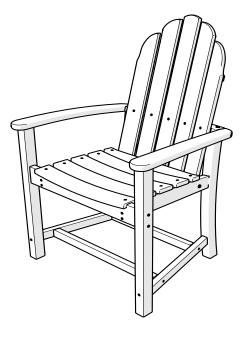

# POLYWOOD

Assembly Instructions

ADD200, 201, 202 Classic Adirondack Chair

Thank You

Thank you for choosing POLYWOOD! We hope our furniture helps create a gathering place for you and your loved ones to enjoy for many years to come!