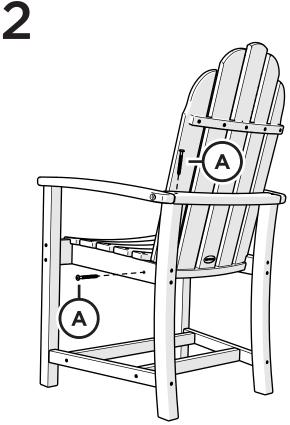

# POLYWOOD

Assembly Instructions

ADD200, 201, 202 Classic Adirondack Chair

Thank You

Thank you for choosing POLYWOOD! We hope our furniture helps create a gathering place for you and your loved ones to enjoy for many years to come!