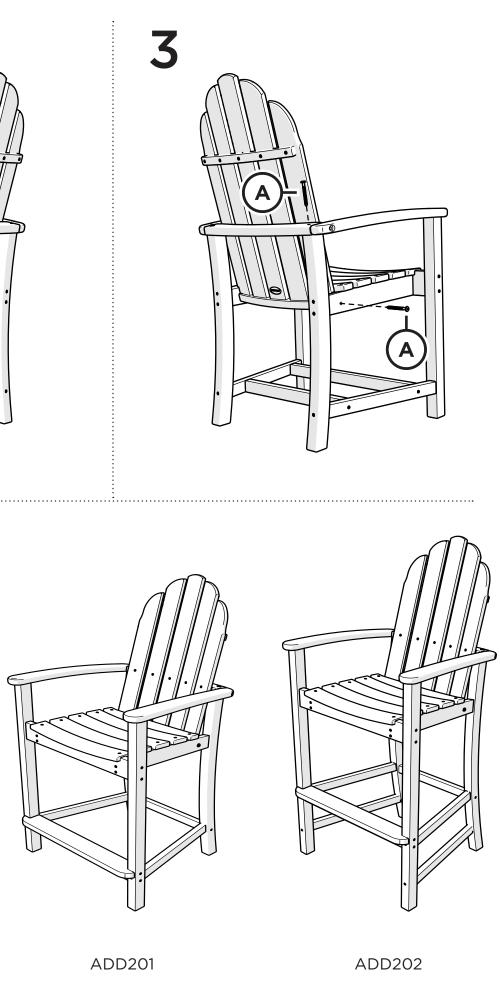

# POLYWOOD

Assembly Instructions

ADD200, 201, 202 Classic Adirondack Chair

Thank You

Thank you for choosing POLYWOOD! We hope our furniture helps create a gathering place for you and your loved ones to enjoy for many years to come!