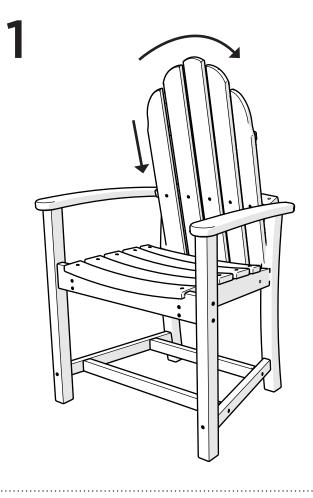

# POLYWOOD

Assembly Instructions

ADD200, 201, 202 Classic Adirondack Chair

Thank You

Thank you for choosing POLYWOOD! We hope our furniture helps create a gathering place for you and your loved ones to enjoy for many years to come!