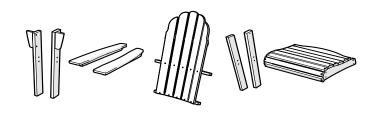

#### PARTS

Something missing? Visit **help.polywood.com** 

5

 $(\mathbf{I})$ 

(A) x 2

Remove protective plastic film from the logo medallion.