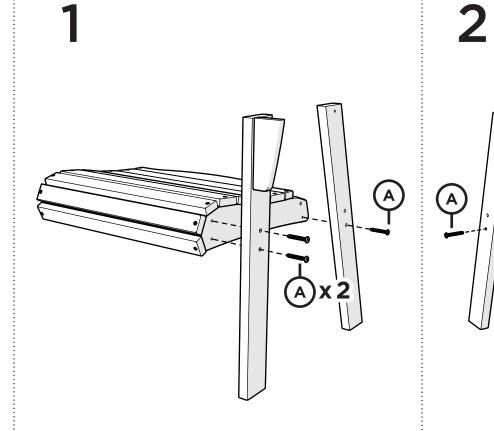

#### TOOLS

4mm T-handle hex key (included)

#### PARTS

Something missing? Visit **help.polywood.com** 

5

 $(\mathbf{I})$ 

(A) x 2

Remove protective plastic film from the logo medallion.