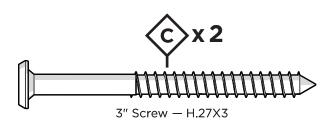

#### PARTS

Something missing? Visit **help.polywood.com** 

5

 $(\mathbf{I})$ 

(A) x 2

Remove protective plastic film from the logo medallion.