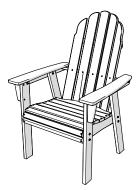

## POLYWOOD®

Assembly Instructions

ADD600/ADU600 Vineyard Curveback Adirondack Dining/Upright Chair

ADD610/ADU610 Nautical Curveback Adirondack Dining/Upright Chair

ADD620/ADU620 Modern Curveback Adirondack Dining/Upright Chair