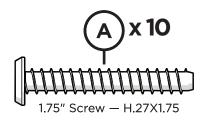

#### PARTS

Something missing? Visit **help.polywood.com** 

5

 $(\mathbf{I})$ 

(A) x 2

Remove protective plastic film from the logo medallion.