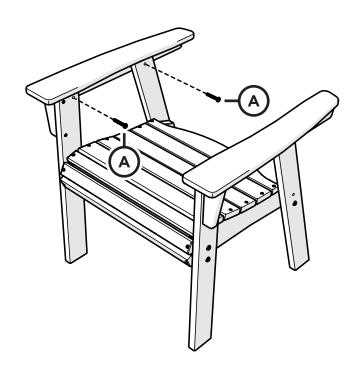

#### TOOLS

4mm T-handle hex key (included)

#### PARTS

Something missing? Visit **help.polywood.com** 

5

 $(\mathbf{I})$ 

(A) x 2

Remove protective plastic film from the logo medallion.