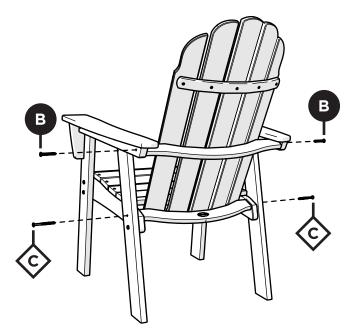

#### TOOLS

4mm T-handle hex key (included)

#### PARTS

Something missing? Visit **help.polywood.com** 

5

 $(\mathbf{I})$ 

(A) x 2

Remove protective plastic film from the logo medallion.