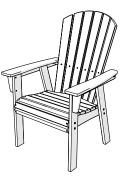

## POLYWOOD®

Assembly Instructions

ADD600/ADU600 Vineyard Curveback Adirondack Dining/Upright Chair

ADD610/ADU610 Nautical Curveback Adirondack Dining/Upright Chair

ADD620/ADU620 Modern Curveback Adirondack Dining/Upright Chair