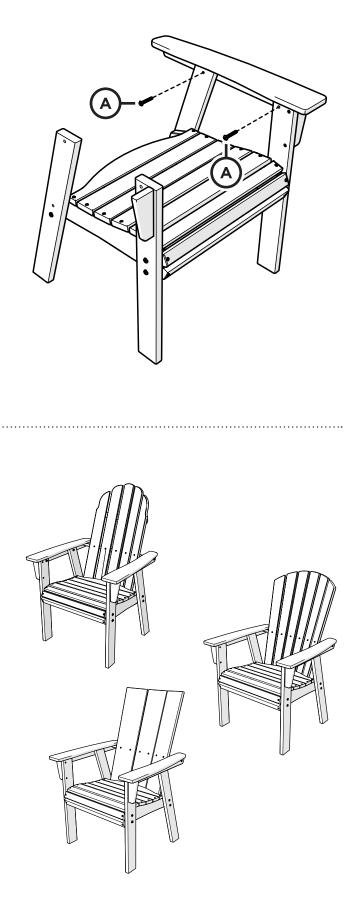

## POLYWOOD®

Assembly Instructions

ADD600/ADU600 Vineyard Curveback Adirondack Dining/Upright Chair

ADD610/ADU610 Nautical Curveback Adirondack Dining/Upright Chair

ADD620/ADU620 Modern Curveback Adirondack Dining/Upright Chair