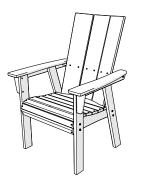

## POLYWOOD®

Assembly Instructions

ADD600/ADU600 Vineyard Curveback Adirondack Dining/Upright Chair

ADD610/ADU610 Nautical Curveback Adirondack Dining/Upright Chair

ADD620/ADU620 Modern Curveback Adirondack Dining/Upright Chair