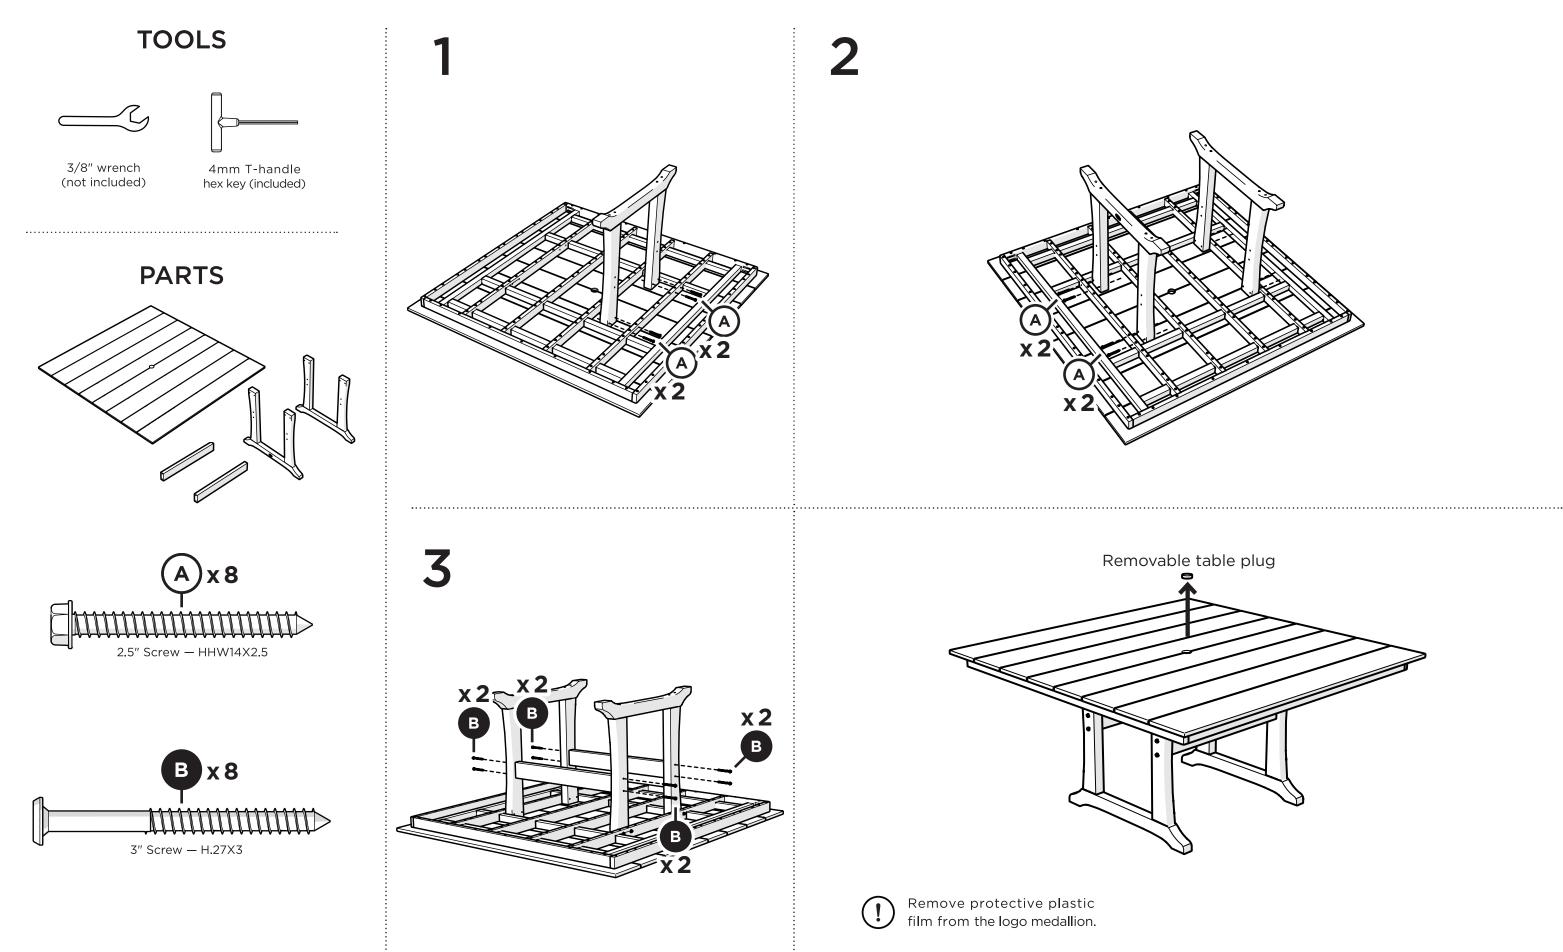

#### TOOLS

4mm T-handle hex key (included)

#### PARTS

Something missing? Visit **help.polywood.com** 

5

 $(\mathbf{I})$ 

(A) x 2

Remove protective plastic film from the logo medallion.