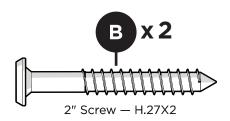

#### PARTS

Something missing? Visit **help.polywood.com** 

5

 $(\mathbf{I})$ 

(A) x 2

Remove protective plastic film from the logo medallion.