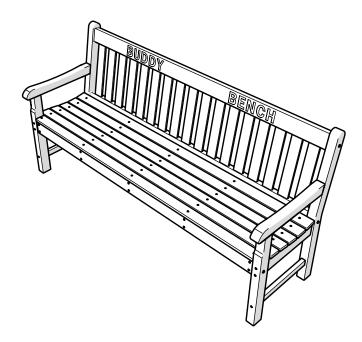

## **POLYWOOD®**

Assembly Instructions

RKB72-BB 72" Buddy Bench Thank You

Thank you for choosing POLYWOOD!

We hope your new furniture helps create a gathering place for you and your loved ones to enjoy for many years to come!