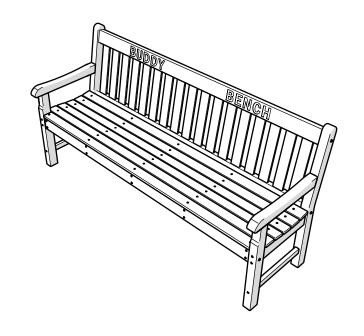

## **POLYWOOD®**

Assembly Instructions

RKB72-BB 72" Buddy Bench Thank You

Thank you for choosing POLYWOOD!

We hope your new furniture helps create a gathering place for you and your loved ones to enjoy for many years to come!