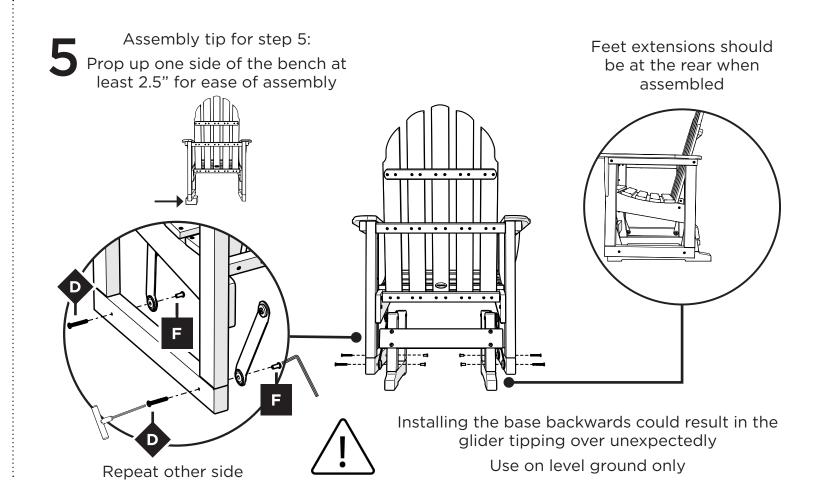

**ADSGL-1** Classic Adirondack Glider Chair

Thank you for choosing POLYWOOD! We hope our furniture helps create a gathering place for you and your loved ones to enjoy for many years to come!