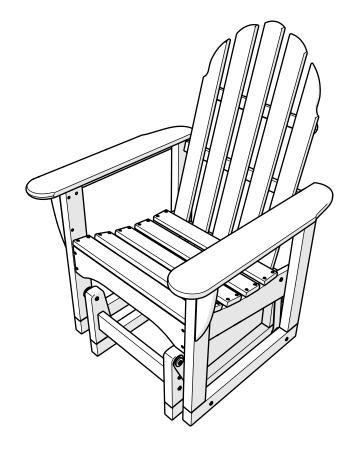

**ADSGL-1** Classic Adirondack Glider Chair

Thank you for choosing POLYWOOD! We hope our furniture helps create a gathering place for you and your loved ones to enjoy for many years to come!