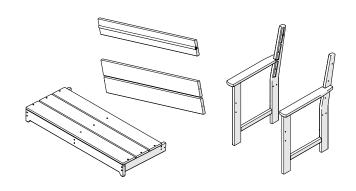

### **PARTS**

Something missing? Visit help.polywood.com

Do not fully tighten bolts

Ensure Fine Thread Bolts are used 1.875" Fine Thread Bolt H.25-20X1.875

Do not fully tighten bolts

All bolts may be fully tightened