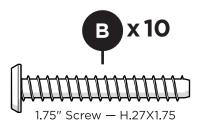

### **PARTS**

Something missing? Visit help.polywood.com

Do not fully tighten bolts

Ensure Fine Thread Bolts are used 1.875" Fine Thread Bolt H.25-20X1.875

Do not fully tighten bolts

All bolts may be fully tightened