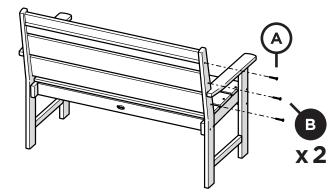

### **PARTS**

Something missing? Visit help.polywood.com

Do not fully tighten bolts

Ensure Fine Thread Bolts are used 1.875" Fine Thread Bolt H.25-20X1.875

Do not fully tighten bolts

All bolts may be fully tightened