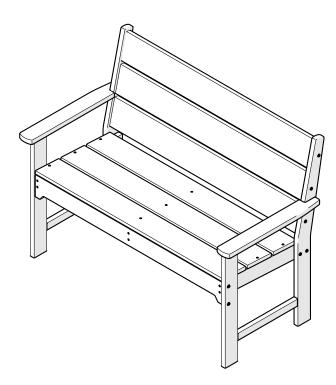

## **POLYWOOD®**

Assembly Instructions

MNB481
Lakeside 48" Bench

Thank You

Thank you for choosing POLYWOOD!

We hope your new furniture helps create a gathering place for you and your loved ones to enjoy for many years to come!