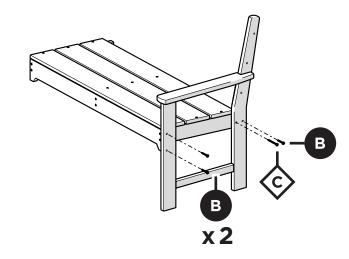

### **PARTS**

Something missing? Visit help.polywood.com

Do not fully tighten bolts

Ensure Fine Thread Bolts are used 1.875" Fine Thread Bolt H.25-20X1.875

Do not fully tighten bolts

All bolts may be fully tightened