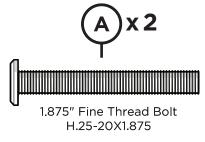

### **PARTS**

Something missing? Visit help.polywood.com

Do not fully tighten bolts

Ensure Fine Thread Bolts are used 1.875" Fine Thread Bolt H.25-20X1.875

Do not fully tighten bolts

All bolts may be fully tightened