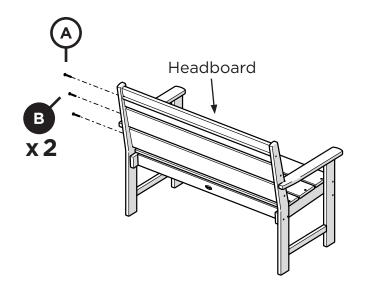

### **PARTS**

Something missing? Visit help.polywood.com

Do not fully tighten bolts

Ensure Fine Thread Bolts are used 1.875" Fine Thread Bolt H.25-20X1.875

Do not fully tighten bolts

All bolts may be fully tightened