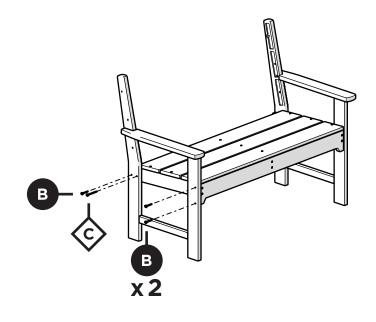

### **PARTS**

Something missing? Visit help.polywood.com

Do not fully tighten bolts

Ensure Fine Thread Bolts are used 1.875" Fine Thread Bolt H.25-20X1.875

Do not fully tighten bolts

All bolts may be fully tightened