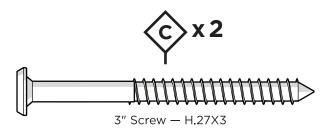

### **PARTS**

Something missing? Visit help.polywood.com

Do not fully tighten bolts

Ensure Fine Thread Bolts are used 1.875" Fine Thread Bolt H.25-20X1.875

Do not fully tighten bolts

All bolts may be fully tightened