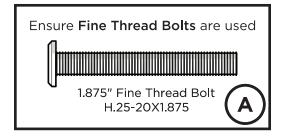

### **PARTS**

Something missing? Visit help.polywood.com

Do not fully tighten bolts

Ensure Fine Thread Bolts are used 1.875" Fine Thread Bolt H.25-20X1.875

Do not fully tighten bolts

All bolts may be fully tightened