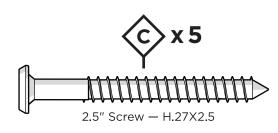

## TOOLS

1.875" Fine Thread Bolt H.25-20X1.875

Something missing? Visit help.polywood.com