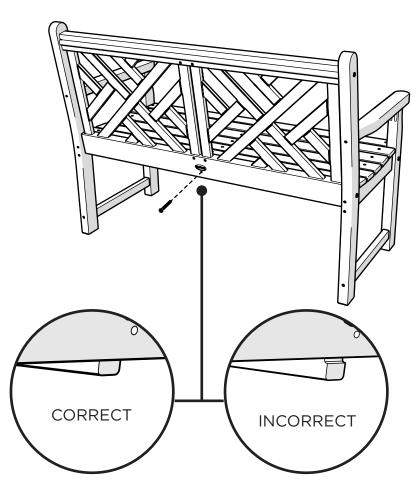

## Do not tighten bolts

Tighten bolts

Remove protective plastic ! film from the logo medallion.