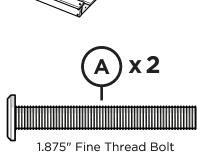

## TOOLS

1.875" Fine Thread Bolt H.25-20X1.875

Something missing? Visit help.polywood.com