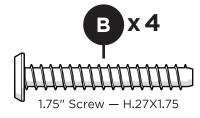

## TOOLS

1.875" Fine Thread Bolt H.25-20X1.875

Something missing? Visit help.polywood.com