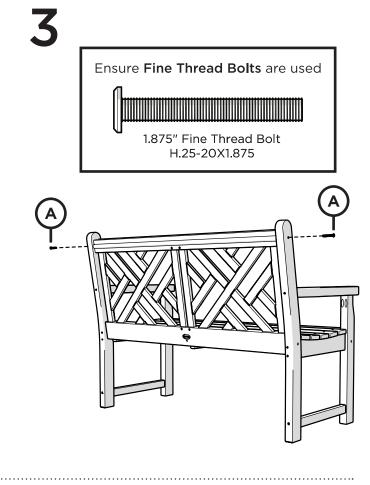

## TOOLS

1.875" Fine Thread Bolt H.25-20X1.875

Something missing? Visit help.polywood.com