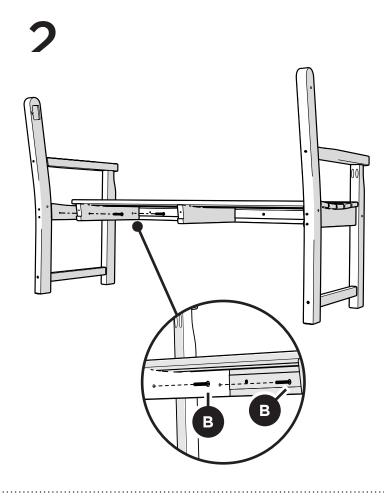

## Do not tighten bolts

Tighten bolts

Remove protective plastic ! film from the logo medallion.