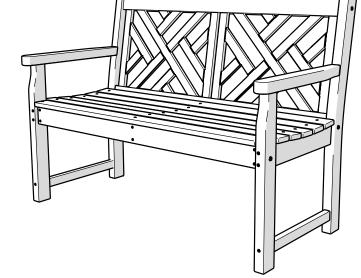

CDB48 Chippendale 48" Bench

Join thousands of fans in our Outdoor Living Community! facebook.com/groups/polywoodoutdoorliving