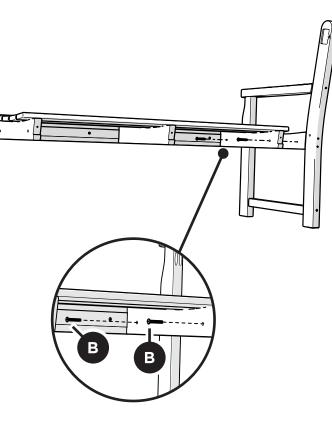

## Do not tighten bolts

Tighten bolts

Remove protective plastic ! film from the logo medallion.