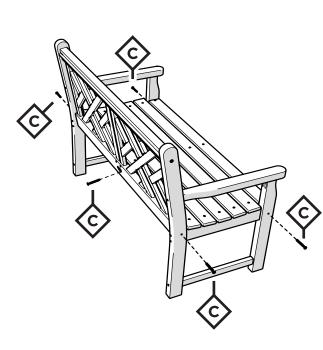

CDB48 Chippendale 48" Bench

Join thousands of fans in our Outdoor Living Community! facebook.com/groups/polywoodoutdoorliving