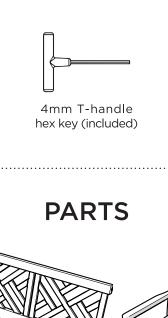

## TOOLS

1.875" Fine Thread Bolt H.25-20X1.875

Something missing? Visit help.polywood.com