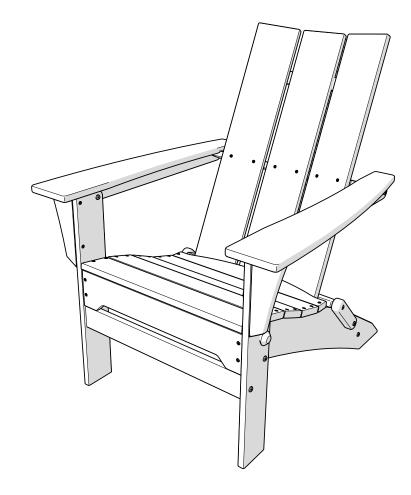

## **POLYWOOD®**

Assembly Instructions

MNA110

Modern

Folding Adirondack

Thank You

Thank you for choosing POLYWOOD!

We hope your new furniture helps create a gathering place for you and your loved ones to enjoy for many years to come!