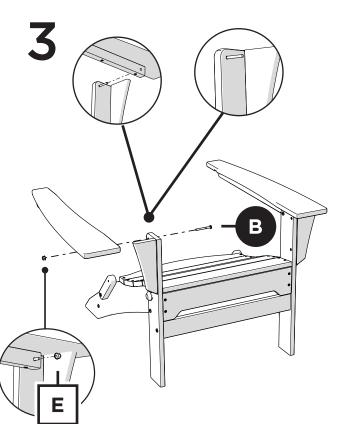

1

Repeat other side

NOTE: Please remove pins before folding.

Learn more: Video: How-To Fold and Unfold a POLYWOOD® Folding Adirondack

POLYWOOD<sup>®</sup>