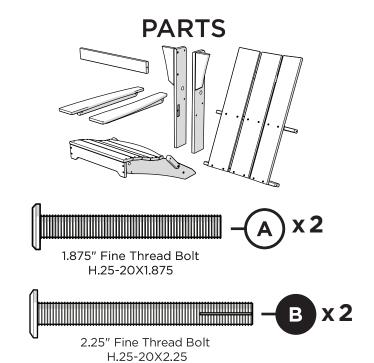

## **POLYWOOD®**

Assembly Instructions

MNA110

Modern

Folding Adirondack

Thank You

Thank you for choosing POLYWOOD!

We hope your new furniture helps create a gathering place for you and your loved ones to enjoy for many years to come!

Learn more about our story: genuinePOLYWOOD.com

polywood.com

4mm T-handle hex key (included)

7/16" wrench (not included)

Lock Nut

Adirondack Pin - HDPE

Flange Nylon Lock Nut HN.25-20FN

> Something missing? Visit help.polywood.com