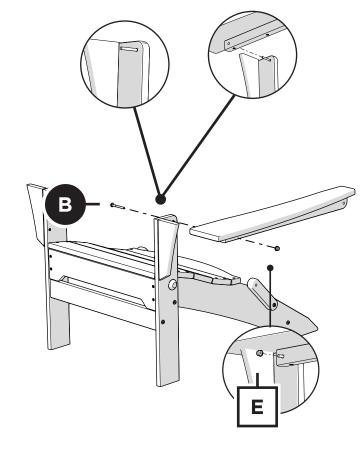

1

Repeat other side

NOTE: Please remove pins before folding.

Learn more: Video: How-To Fold and Unfold a POLYWOOD® Folding Adirondack

POLYWOOD<sup>®</sup>