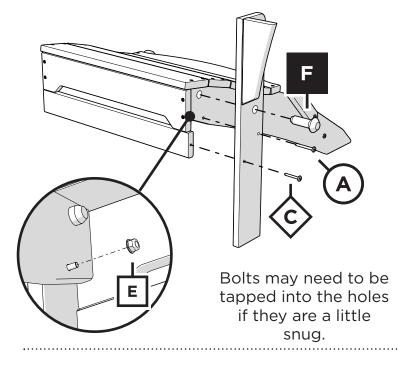

1

Repeat other side

NOTE: Please remove pins before folding.

Learn more: Video: How-To Fold and Unfold a POLYWOOD® Folding Adirondack

POLYWOOD<sup>®</sup>