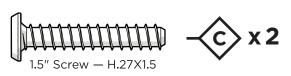

Learn more about our story: genuinePOLYWOOD.com

polywood.com

4mm T-handle hex key (included)

7/16" wrench (not included)

Lock Nut

Adirondack Pin - HDPE

Flange Nylon Lock Nut HN.25-20FN

> Something missing? Visit help.polywood.com