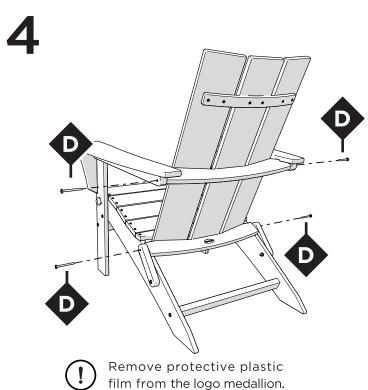

1

Repeat other side

NOTE: Please remove pins before folding.

Learn more: Video: How-To Fold and Unfold a POLYWOOD® Folding Adirondack

POLYWOOD<sup>®</sup>