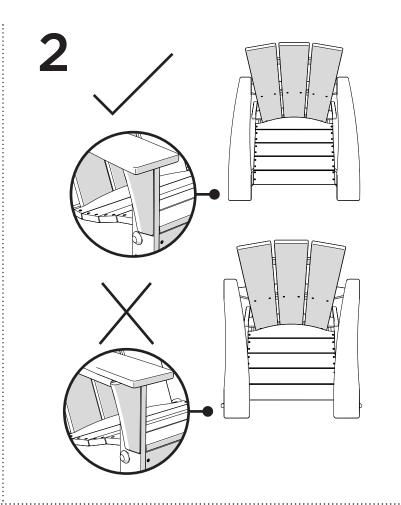

1

Repeat other side

NOTE: Please remove pins before folding.

Learn more: Video: How-To Fold and Unfold a POLYWOOD® Folding Adirondack

POLYWOOD<sup>®</sup>