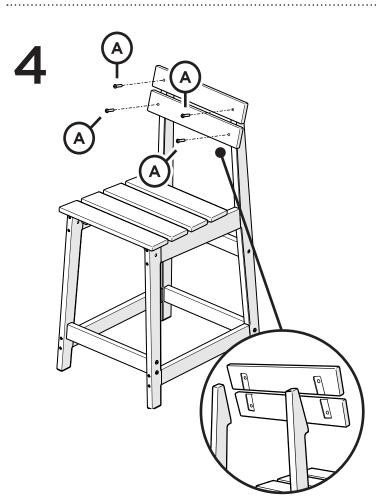

## **PARTS**

1.3" Screw — H.345X1.312

Something missing?
Visit help.polywood.com

Remove protective plastic film from the logo medallion.