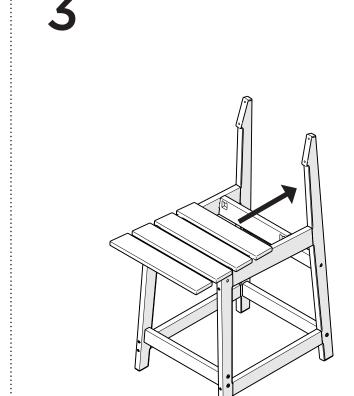

sit: polywood.com/assembly

### Share Your Space

We love to see your furniture at home

— share a photo or video and tag us
for your chance to be featured!

#polywood



@POLYWOOD



pinterest.com/polywood



youtube.com/polywood



facebook.com/polywoodoutdoor

Join thousands of fans in our Outdoor Living Community!

facebook.com/groups/polywoodoutdoorliving







### Did You Know?

Our long-lasting furniture is made using plastics that could otherwise pollute oceans and overwhelm landfills — and it can also be recycled when the time comes. Better for the planet, better for all.

Learn more about our story: genuinePOLYWOOD.com

polywood.com

## **TOOLS**



4mm T-handle hex key (included)

## **PARTS**





1.3" Screw — H.345X1.312



Something missing?
Visit help.polywood.com











Remove protective plastic film from the logo medallion.