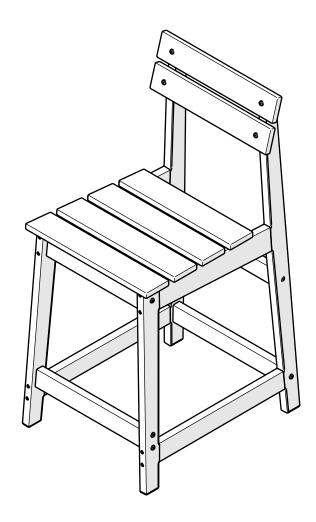

## **POLYWOOD®**

Assembly Instructions

1101

Modern Studio

Plaza Counter Chair

Thank You

Thank you for choosing POLYWOOD!

We hope your new furniture helps create a gathering place for you and your loved ones to enjoy for many years to come!