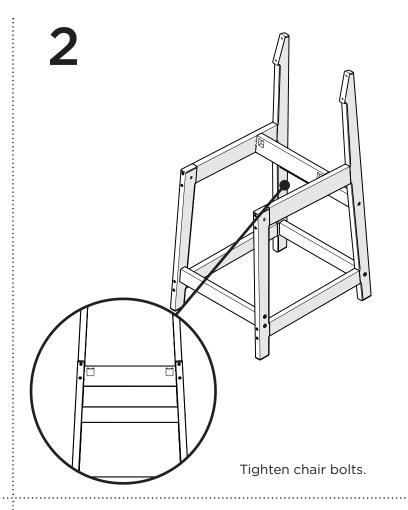

s visit: polywood.com/assembly

### Share Your Space

We love to see your furniture at home

— share a photo or video and tag us
for your chance to be featured!

#polywood



@POLYWOOD



pinterest.com/polywood



youtube.com/polywood



facebook.com/polywoodoutdoor

Join thousands of fans in our Outdoor Living Community!

facebook.com/groups/polywoodoutdoorliving







### Did You Know?

Our long-lasting furniture is made using plastics that could otherwise pollute oceans and overwhelm landfills — and it can also be recycled when the time comes. Better for the planet, better for all.

Learn more about our story: genuinePOLYWOOD.com

polywood.com

## **TOOLS**



4mm T-handle hex key (included)

## **PARTS**





1.3" Screw — H.345X1.312



Something missing?
Visit help.polywood.com











Remove protective plastic film from the logo medallion.