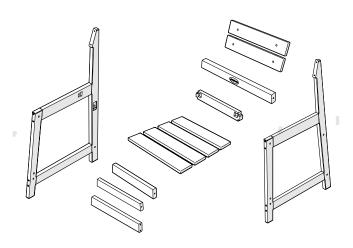

## **PARTS**

1.3" Screw — H.345X1.312

Something missing?
Visit help.polywood.com

Remove protective plastic film from the logo medallion.