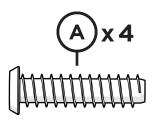

## **PARTS**

1.3" Screw — H.345X1.312

Something missing?
Visit help.polywood.com

Remove protective plastic film from the logo medallion.