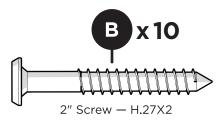

## **PARTS**

1.3" Screw — H.345X1.312

Something missing?
Visit help.polywood.com

Remove protective plastic film from the logo medallion.