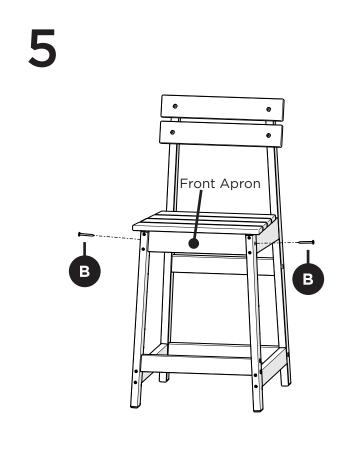

visit: polywood.com/assembly

### Share Your Space

We love to see your furniture at home

— share a photo or video and tag us
for your chance to be featured!

#polywood



@POLYWOOD



pinterest.com/polywood



youtube.com/polywood



facebook.com/polywoodoutdoor

Join thousands of fans in our Outdoor Living Community!

facebook.com/groups/polywoodoutdoorliving







### Did You Know?

Our long-lasting furniture is made using plastics that could otherwise pollute oceans and overwhelm landfills — and it can also be recycled when the time comes. Better for the planet, better for all.

Learn more about our story: genuinePOLYWOOD.com

polywood.com

## **TOOLS**



4mm T-handle hex key (included)

## **PARTS**





1.3" Screw — H.345X1.312



Something missing?
Visit help.polywood.com











Remove protective plastic film from the logo medallion.