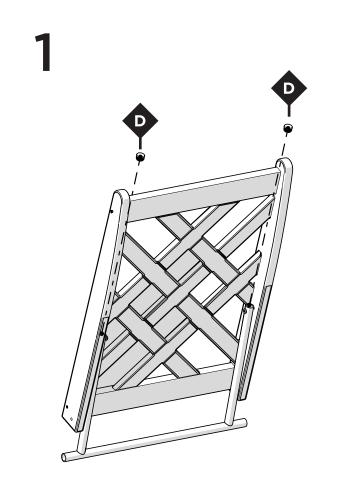

## **PARTS**

7/8" TUBE CAP — HFTR875B

Something missing? Visit help.polywood.com

Learn more:
Video: POLYWOOD Chaise Lounge
Assembly Video

Some may find this easier
to assemble with a friend

5

film from the logo medallion.