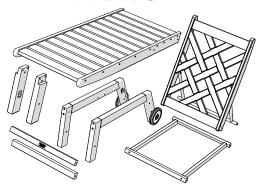

## **PARTS**

7/8" TUBE CAP — HFTR875B

Something missing? Visit help.polywood.com

Learn more:
Video: POLYWOOD Chaise Lounge
Assembly Video

Some may find this easier
to assemble with a friend

5

film from the logo medallion.