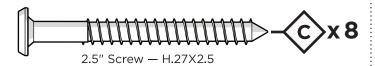

## **PARTS**

7/8" TUBE CAP — HFTR875B

Something missing? Visit help.polywood.com

Learn more:
Video: POLYWOOD Chaise Lounge
Assembly Video

Some may find this easier
to assemble with a friend

5

film from the logo medallion.