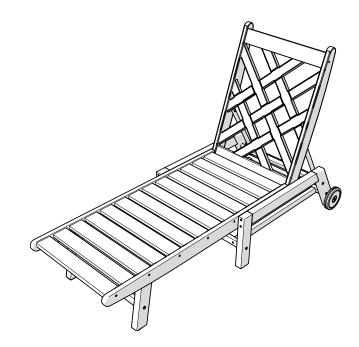

## **POLYWOOD®**

Assembly Instructions

CLWAW2278
Wovendale Chaise with
Wheels

Thank You

Thank you for choosing POLYWOOD!

We hope your new furniture helps create a gathering place for you and your loved ones to enjoy for many years to come!