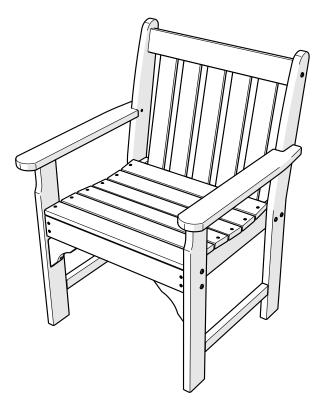

GNB24
Vineyard Garden
Arm Chair

Thank you for choosing POLYWOOD!

We hope our furniture helps create a gathering place for you and your loved ones to enjoy for many years to come!