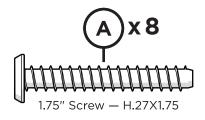

# **PARTS**

2 Trimps derew Trexts

Something missing? Call (833) 665-6300

1

4

Note: Legs are not pre-drilled for gusset attachment.

POLYWOOD