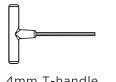

# **TOOLS**

4mm T-handle hex key (included)

Phillips Screwdriver (Screw Gun Recommended) (Not Included)