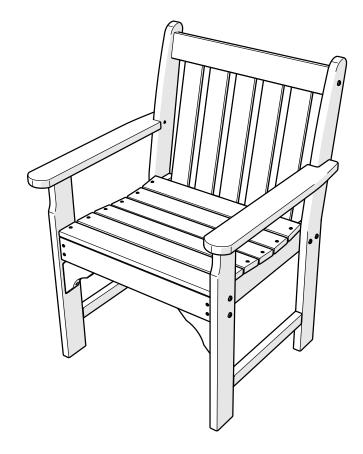

GNB24
Vineyard Garden
Arm Chair

Thank you for choosing POLYWOOD!

We hope our furniture helps create a gathering place for you and your loved ones to enjoy for many years to come!