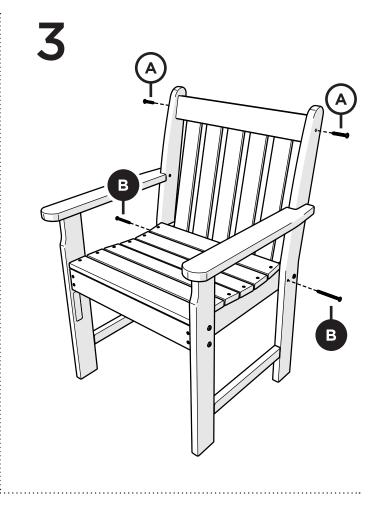

# **PARTS**

2 Trimps derew Trexts

Something missing? Call (833) 665-6300

1

4

Note: Legs are not pre-drilled for gusset attachment.

POLYWOOD