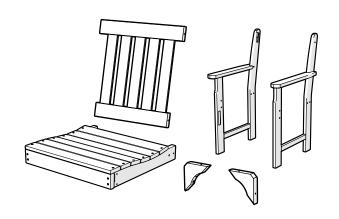

# **PARTS**

2 Trimps derew Trexts

Something missing? Call (833) 665-6300

1

4

Note: Legs are not pre-drilled for gusset attachment.

POLYWOOD