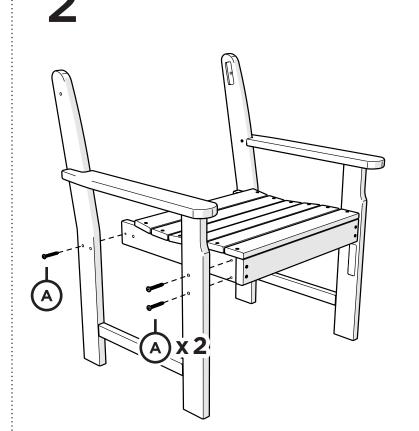

# **PARTS**

2 Trimps derew Trexts

Something missing? Call (833) 665-6300

1

4

Note: Legs are not pre-drilled for gusset attachment.

POLYWOOD