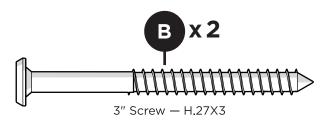

# **PARTS**

2 Trimps derew Trexts

Something missing? Call (833) 665-6300

1

4

Note: Legs are not pre-drilled for gusset attachment.

POLYWOOD