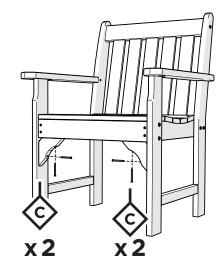

# **PARTS**

2 Trimps derew Trexts

Something missing? Call (833) 665-6300

1

4

Note: Legs are not pre-drilled for gusset attachment.

POLYWOOD