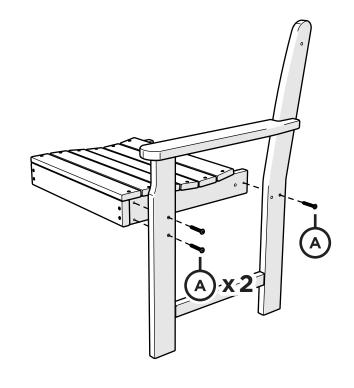

# **PARTS**

2 Trimps derew Trexts

Something missing? Call (833) 665-6300

1

4

Note: Legs are not pre-drilled for gusset attachment.

POLYWOOD