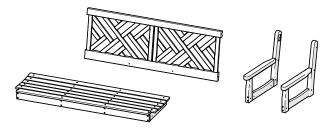

### **PARTS**

••••••

Lag Eye Bolt — HEB.262X4SS \*

Duplicate other side

Duplicate other side