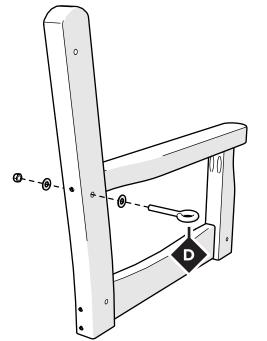

### **PARTS**

••••••

Lag Eye Bolt — HEB.262X4SS \*

Duplicate other side

Duplicate other side