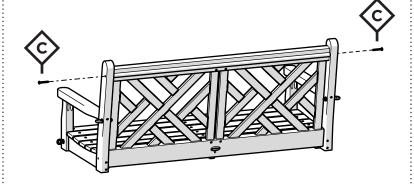

### **PARTS**

••••••

Lag Eye Bolt — HEB.262X4SS \*

Duplicate other side

Duplicate other side