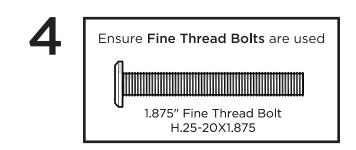

### **PARTS**

••••••

Lag Eye Bolt — HEB.262X4SS \*

Duplicate other side

Duplicate other side