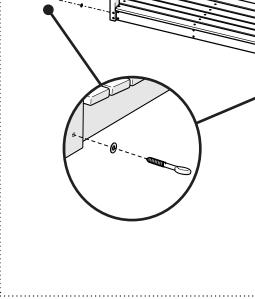

### **PARTS**

••••••

Lag Eye Bolt — HEB.262X4SS \*

Duplicate other side

Duplicate other side