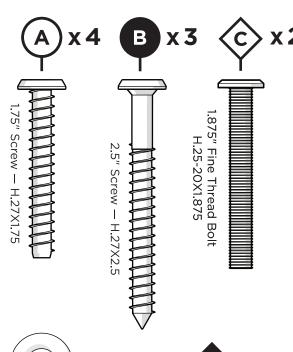

### **PARTS**

••••••

Lag Eye Bolt — HEB.262X4SS \*

Duplicate other side

Duplicate other side