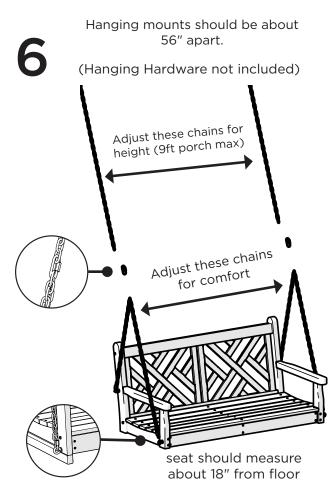

## **POLYWOOD®**

Assembly Instructions

CDS48
Chippendale 48" Swing

Thank You

Thank you for choosing POLYWOOD!

We hope your new furniture helps create a gathering place for you and your loved ones to enjoy for many years to come!