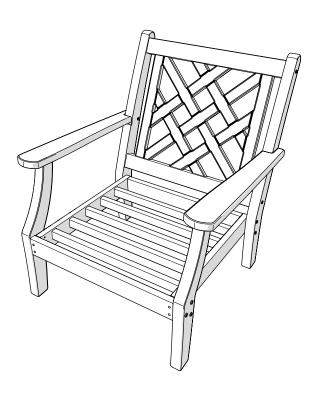

# **POLYWOOD®**

Assembly Instructions

CL4731X
Wovendale Deep
Seating Chair

Thank You

Thank you for choosing POLYWOOD!

We hope your new furniture helps create a gathering place for you and your loved ones to enjoy for many years to come!