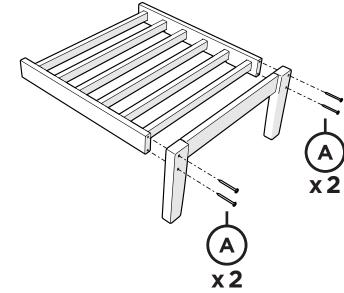

assembly tips and videos visit: polywood.com/assembly

#### Share Your Space

We love to see your furniture at home

— share a photo or video and tag us
on Instagram or Facebook for your
chance to be featured!

#polywood









facebook.com/polywoodoutdoor

Join thousands of fans in our
Outdoor Living Community!
facebook.com/groups/polywoodoutdoorliving







#### Did You Know?

Our long-lasting furniture is made using plastics that could otherwise pollute oceans and overwhelm landfills — and it can also be recycled when the time comes. Better for the planet, better for all.

Learn more about our story: genuinePOLYWOOD.com

# UN4700X Deep Seating Ottoman Frame

Assembly Instructions



UN4700X
Deep Seating Ottoman
Frame





4mm T-handle hex key (included)

.....

# **PARTS**











2