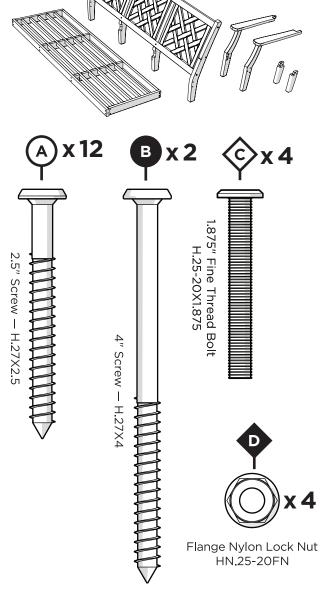

### **PARTS**

Something missing? Visit help.polywood.com

To ensure longevity of your patio set each seat cushion is made with high density foam. With initial use the seat cushions may feel firm, but with continued use the cushions will continue to soften and provide the ultimate comfort for seasons to come.