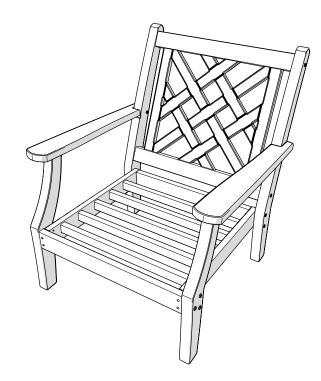

# **POLYWOOD®**

Assembly Instructions

CL4731X
Wovendale Deep
Seating Chair

Thank You

Thank you for choosing POLYWOOD!

We hope your new furniture helps create a gathering place for you and your loved ones to enjoy for many years to come!