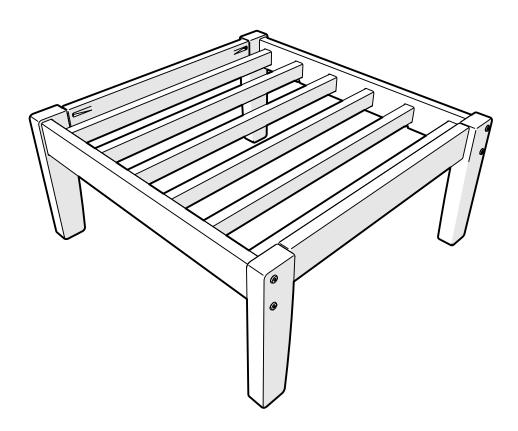

# UN4700X Deep Seating Ottoman Frame

Assembly Instructions

UN4700X
Deep Seating Ottoman
Frame

4mm T-handle hex key (included)

.....

# **PARTS**

2