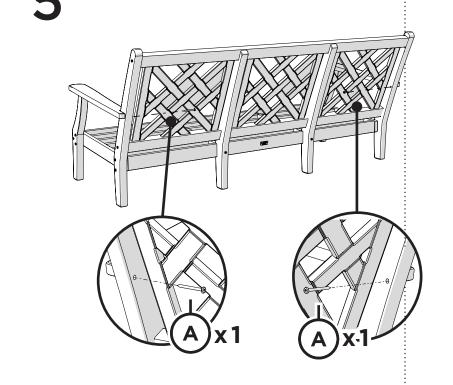

sit our Help Center at help.polywood.com



Watch & Learn

For assembly tips and videos visit: polywood.com/assembly

### Share Your Space

We love to see your furniture at home

— share a photo or video and tag us
for your chance to be featured!

#polywood



@POLYWOOD



pinterest.com/polywood



youtube.com/polywood



facebook.com/polywoodoutdoor

Join thousands of fans in our
Outdoor Living Community!

facebook.com/groups/polywoodoutdoorliving







#### Did You Know?

Our long-lasting furniture is made using plastics that could otherwise pollute oceans and overwhelm landfills — and it can also be recycled when the time comes. Better for the planet, better for all.

Learn more about our story: genuinePOLYWOOD.com

polywood.com











Something missing?
Visit help.polywood.com





To ensure longevity of your patio set each seat cushion is made with high density foam. With initial use the seat cushions may feel firm, but with continued use the cushions will continue to soften and provide the ultimate comfort for seasons to come.



Remove protective plastic film from the logo medallion.



# **POLYWOOD®**

Assembly Instructions



#### NO ASSEMBLY REQUIRED

CT2236
Newport 22 X 36
Coffee Table



#### 20-Year Warranty

Great news! Your POLYWOOD warranty is already activated, no need to send anything in. Located on the bottom of each item is a sticker with a serial number. Please keep this number for your records.

View our full warranty: polywood.com/warranty



#### Cleaning Tips

#### For a Quick Clean:

Simply wipe down with soap and water.

#### For a Deep Clean