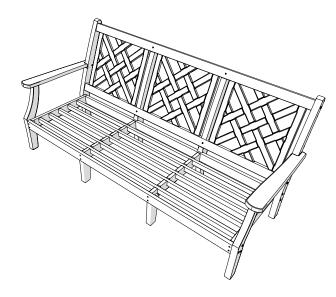

# **POLYWOOD®**

Assembly Instructions

CL4733X
Wovendale Deep
Seating Sofa

Thank You

Thank you for choosing POLYWOOD!

We hope your new furniture helps create a gathering place for you and your loved ones to enjoy for many years to come!