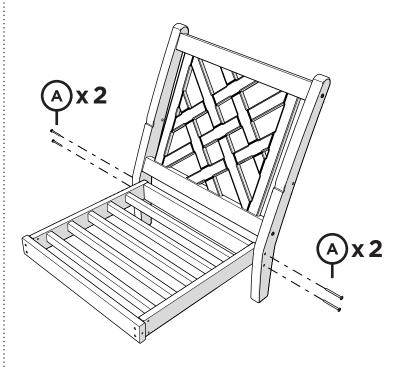

### **PARTS**

Something missing? Visit help.polywood.com

To ensure longevity of your patio set each seat cushion is made with high density foam. With initial use the seat cushions may feel firm, but with continued use the cushions will continue to soften and provide the ultimate comfort for seasons to come.