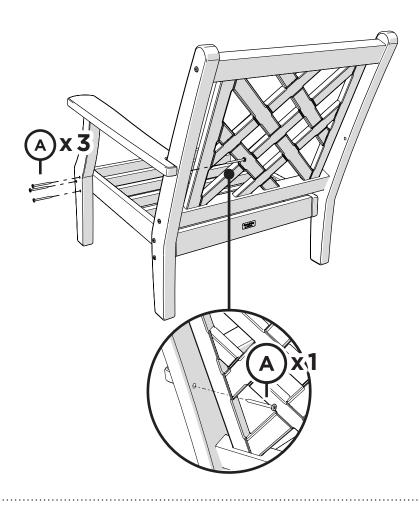

### **PARTS**

Something missing? Visit help.polywood.com

To ensure longevity of your patio set each seat cushion is made with high density foam. With initial use the seat cushions may feel firm, but with continued use the cushions will continue to soften and provide the ultimate comfort for seasons to come.

Remove protective plastic film from the logo medallion.

POLYWOOD<sup>®</sup>