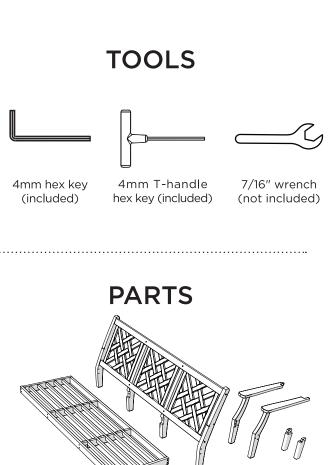

Learn more about our story: genuinePOLYWOOD.com

polywood.com

4mm hex key (included) 4mm T-handle hex key (included)

### **PARTS**

Something missing? Visit help.polywood.com

To ensure longevity of your patio set each seat cushion is made with high density foam. With initial use the seat cushions may feel firm, but with continued use the cushions will continue to soften and provide the ultimate comfort for seasons to come.