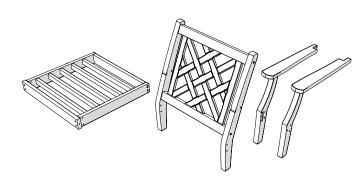

### **PARTS**

Something missing? Visit help.polywood.com

To ensure longevity of your patio set each seat cushion is made with high density foam. With initial use the seat cushions may feel firm, but with continued use the cushions will continue to soften and provide the ultimate comfort for seasons to come.