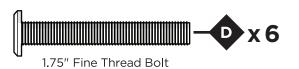

### **PARTS**

Barrel Nut-HN.25-20X.625B

H.25-20X1.75

Something missing? Visit help.polywood.com

Remove protective plastic film from the logo medallion.