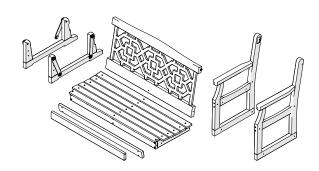

### **PARTS**

Barrel Nut-HN.25-20X.625B

H.25-20X1.75

Something missing? Visit help.polywood.com

Remove protective plastic film from the logo medallion.