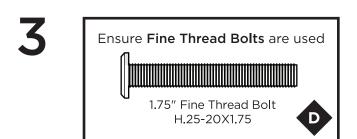

### **PARTS**

Barrel Nut-HN.25-20X.625B

H.25-20X1.75

Something missing? Visit help.polywood.com

Remove protective plastic film from the logo medallion.