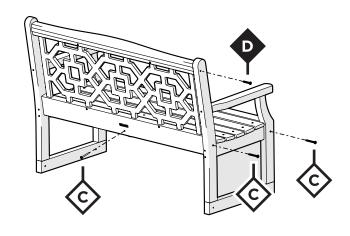

### **PARTS**

Barrel Nut-HN.25-20X.625B

H.25-20X1.75

Something missing? Visit help.polywood.com

Remove protective plastic film from the logo medallion.