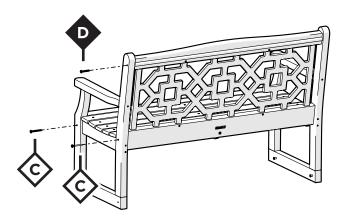

## **POLYWOOD®**

Assembly Instructions

MSTGG481 Chinoiserie 48" Glider Thank You

Thank you for choosing POLYWOOD!

We hope your new furniture helps create a gathering place for you and your loved ones to enjoy for many years to come!