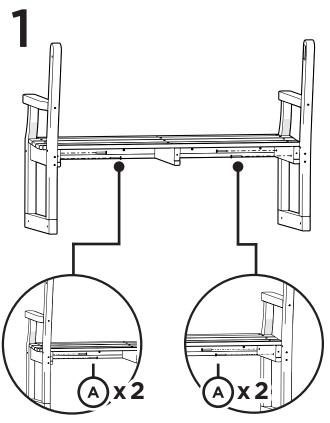

### **PARTS**

Barrel Nut-HN.25-20X.625B

H.25-20X1.75

Something missing? Visit help.polywood.com

Remove protective plastic film from the logo medallion.