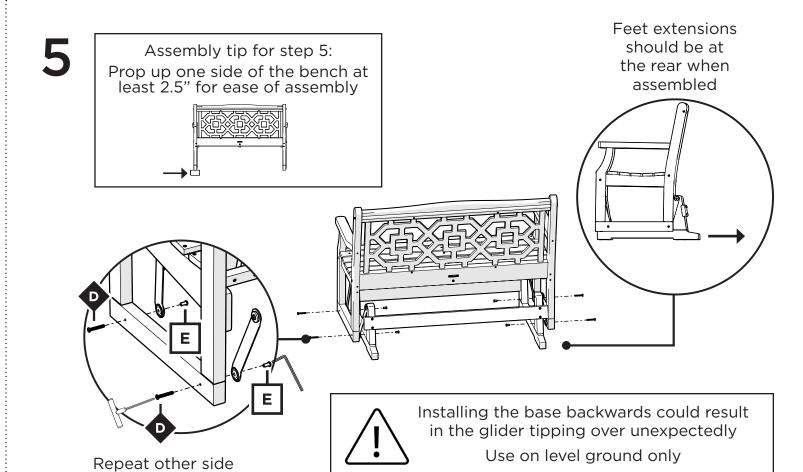

## **POLYWOOD®**

Assembly Instructions

MSTGG481 Chinoiserie 48" Glider Thank You

Thank you for choosing POLYWOOD!

We hope your new furniture helps create a gathering place for you and your loved ones to enjoy for many years to come!