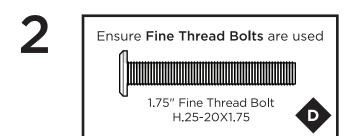

### **PARTS**

Barrel Nut-HN.25-20X.625B

H.25-20X1.75

Something missing? Visit help.polywood.com

Remove protective plastic film from the logo medallion.