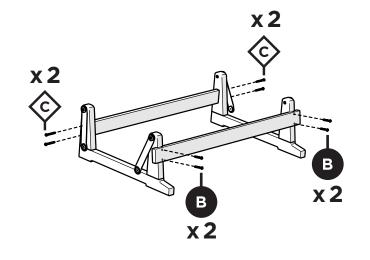

### **PARTS**

Barrel Nut-HN.25-20X.625B

H.25-20X1.75

Something missing? Visit help.polywood.com

Remove protective plastic film from the logo medallion.