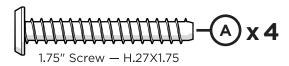

### **PARTS**

Barrel Nut-HN.25-20X.625B

H.25-20X1.75

Something missing? Visit help.polywood.com

Remove protective plastic film from the logo medallion.