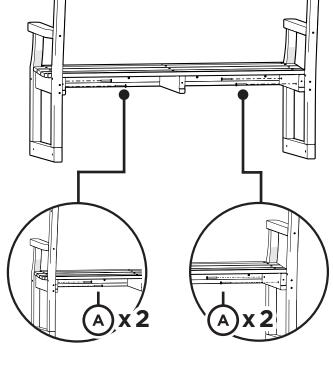

### **PARTS**

Barrel Nut-HN.25-20X.625B

H.25-20X1.75

Something missing? Visit help.polywood.com

Remove protective plastic film from the logo medallion.