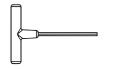

Learn more about our story: genuinePOLYWOOD.com

4mm T-handle hex key (included)

7/16" wrench (not included)

1.875" Bolt — H.25-20X1.875

Flange Nylon Lock Nut HN.25-20FN

Something missing? Visit help.polywood.com