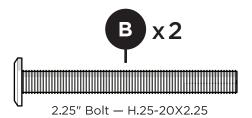

Learn more about our story: genuinePOLYWOOD.com

4mm T-handle hex key (included)

7/16" wrench (not included)

1.875" Bolt — H.25-20X1.875

Flange Nylon Lock Nut HN.25-20FN

Something missing? Visit help.polywood.com