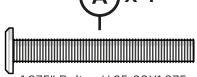

Learn more about our story: genuinePOLYWOOD.com

4mm T-handle hex key (included)

7/16" wrench (not included)

1.875" Bolt — H.25-20X1.875

Flange Nylon Lock Nut HN.25-20FN

Something missing? Visit help.polywood.com