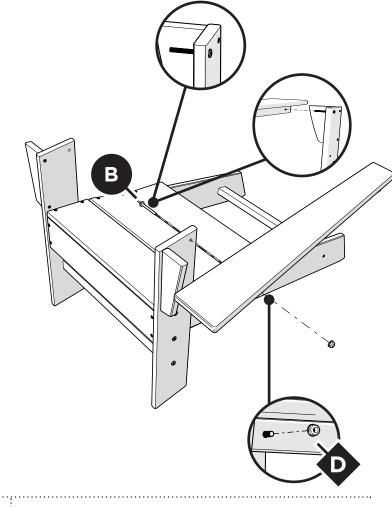

Share Your Space

We love to see your furniture at home

— share a photo or video and tag us
for your chance to be featured!

#polywood



@POLYWOOD



pinterest.com/polywood



youtube.com/polywood



facebook.com/polywoodoutdoor

Join thousands of fans in our Outdoor Living Community!

facebook.com/groups/polywoodoutdoorliving







### Did You Know?

Our long-lasting furniture is made using plastics that could otherwise pollute oceans and overwhelm landfills — and it can also be recycled when the time comes. Better for the planet, better for all.

Learn more about our story: genuinePOLYWOOD.com





4mm T-handle hex key (included)



7/16" wrench (not included)





1.875" Bolt — H.25-20X1.875







Flange Nylon Lock Nut HN.25-20FN

Something missing? Visit help.polywood.com