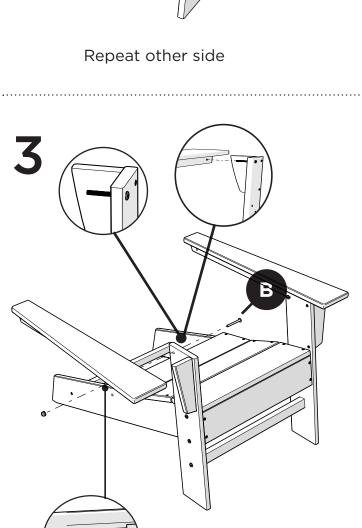

## Share Your Space

We love to see your furniture at home

— share a photo or video and tag us
for your chance to be featured!

#polywood



@POLYWOOD



pinterest.com/polywood



youtube.com/polywood



facebook.com/polywoodoutdoor

Join thousands of fans in our Outdoor Living Community!

facebook.com/groups/polywoodoutdoorliving







### Did You Know?

Our long-lasting furniture is made using plastics that could otherwise pollute oceans and overwhelm landfills — and it can also be recycled when the time comes. Better for the planet, better for all.

Learn more about our story: genuinePOLYWOOD.com





4mm T-handle hex key (included)



7/16" wrench (not included)





1.875" Bolt — H.25-20X1.875







Flange Nylon Lock Nut HN.25-20FN

Something missing? Visit help.polywood.com