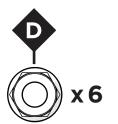

Learn more about our story: genuinePOLYWOOD.com

4mm T-handle hex key (included)

7/16" wrench (not included)

1.875" Bolt — H.25-20X1.875

Flange Nylon Lock Nut HN.25-20FN

Something missing? Visit help.polywood.com