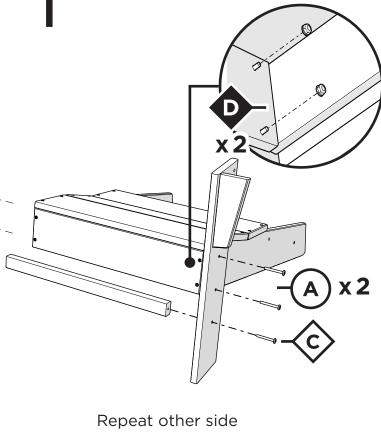

y

## Share Your Space

We love to see your furniture at home

— share a photo or video and tag us
for your chance to be featured!

#polywood



@POLYWOOD



pinterest.com/polywood



youtube.com/polywood



facebook.com/polywoodoutdoor

Join thousands of fans in our Outdoor Living Community!

facebook.com/groups/polywoodoutdoorliving







### Did You Know?

Our long-lasting furniture is made using plastics that could otherwise pollute oceans and overwhelm landfills — and it can also be recycled when the time comes. Better for the planet, better for all.

Learn more about our story: genuinePOLYWOOD.com





4mm T-handle hex key (included)



7/16" wrench (not included)





1.875" Bolt — H.25-20X1.875







Flange Nylon Lock Nut HN.25-20FN

Something missing? Visit help.polywood.com