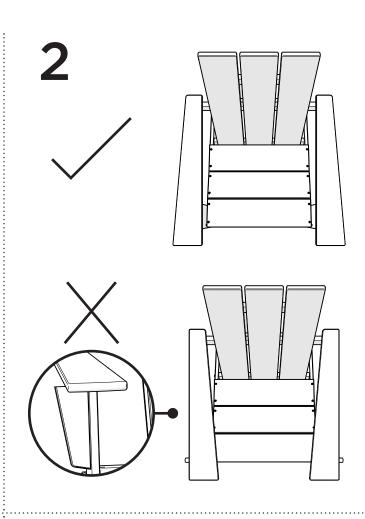

# Share Your Space

We love to see your furniture at home

— share a photo or video and tag us
for your chance to be featured!

#polywood



@POLYWOOD



pinterest.com/polywood



youtube.com/polywood



facebook.com/polywoodoutdoor

Join thousands of fans in our Outdoor Living Community!

facebook.com/groups/polywoodoutdoorliving







### Did You Know?

Our long-lasting furniture is made using plastics that could otherwise pollute oceans and overwhelm landfills — and it can also be recycled when the time comes. Better for the planet, better for all.

Learn more about our story: genuinePOLYWOOD.com





4mm T-handle hex key (included)



7/16" wrench (not included)





1.875" Bolt — H.25-20X1.875







Flange Nylon Lock Nut HN.25-20FN

Something missing? Visit help.polywood.com