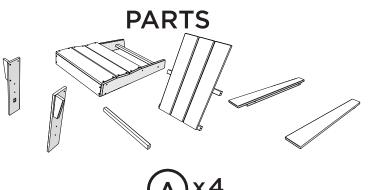

Learn more about our story: genuinePOLYWOOD.com

4mm T-handle hex key (included)

7/16" wrench (not included)

1.875" Bolt — H.25-20X1.875

Flange Nylon Lock Nut HN.25-20FN

Something missing? Visit help.polywood.com