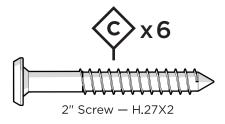

Learn more about our story: genuinePOLYWOOD.com

4mm T-handle hex key (included)

7/16" wrench (not included)

1.875" Bolt — H.25-20X1.875

Flange Nylon Lock Nut HN.25-20FN

Something missing? Visit help.polywood.com