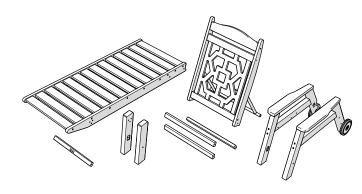

## **PARTS**

7/8" TUBE CAP — HFTR875B

Something missing? Visit help.polywood.com Learn more: Video: POLYWOOD Chaise Lounge Assembly Video

Some may find this easier to assemble with a friend

POLYWOOD<sup>®</sup>