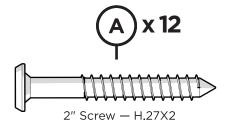

## **PARTS**

7/8" TUBE CAP — HFTR875B

Something missing? Visit help.polywood.com Learn more: Video: POLYWOOD Chaise Lounge Assembly Video

Some may find this easier to assemble with a friend

POLYWOOD<sup>®</sup>