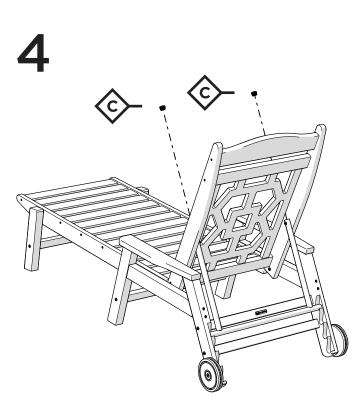

## **PARTS**

7/8" TUBE CAP — HFTR875B

Something missing? Visit help.polywood.com Learn more: Video: POLYWOOD Chaise Lounge Assembly Video

Some may find this easier to assemble with a friend

POLYWOOD<sup>®</sup>