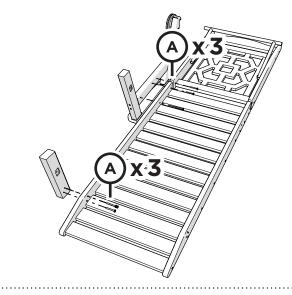

## **PARTS**

7/8" TUBE CAP — HFTR875B

Something missing? Visit help.polywood.com Learn more: Video: POLYWOOD Chaise Lounge Assembly Video

Some may find this easier to assemble with a friend

POLYWOOD<sup>®</sup>