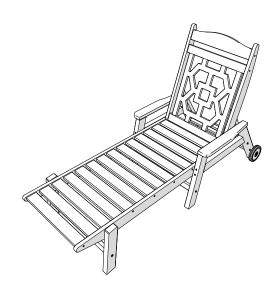

# **POLYWOOD®**

Assembly Instructions

MSCW2280
Chinoiserie Chaise
Lounge

Thank You

Thank you for choosing POLYWOOD!

We hope your new furniture helps create a gathering place for you and your loved ones to enjoy for many years to come!