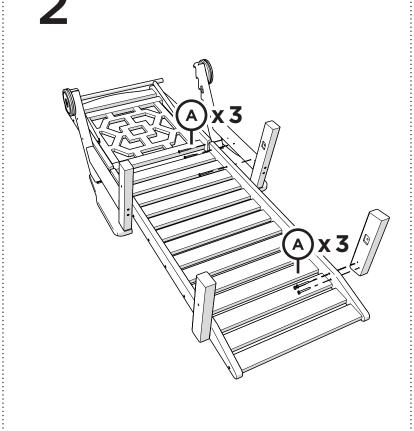

## **PARTS**

7/8" TUBE CAP — HFTR875B

Something missing? Visit help.polywood.com Learn more: Video: POLYWOOD Chaise Lounge Assembly Video

Some may find this easier to assemble with a friend

POLYWOOD<sup>®</sup>