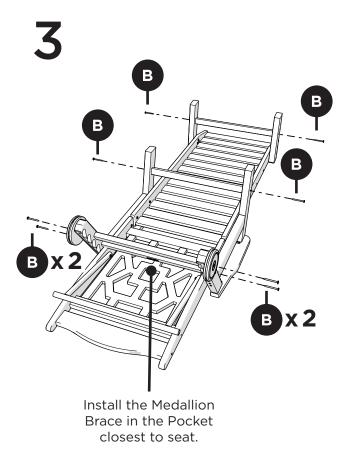

## **PARTS**

7/8" TUBE CAP — HFTR875B

Something missing? Visit help.polywood.com Learn more: Video: POLYWOOD Chaise Lounge Assembly Video

Some may find this easier to assemble with a friend

POLYWOOD<sup>®</sup>