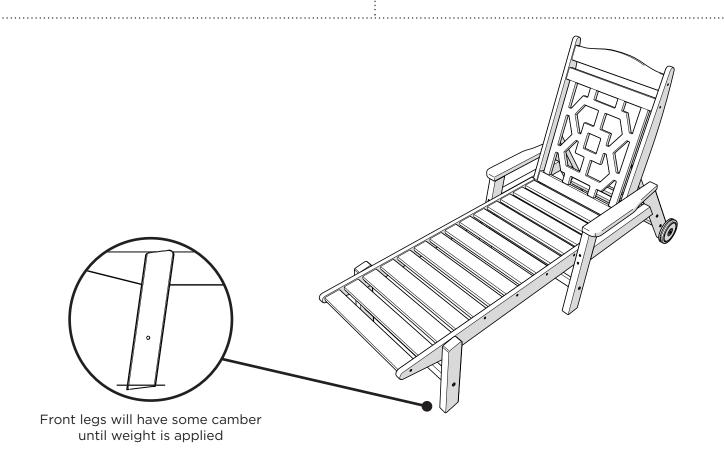

## **PARTS**

7/8" TUBE CAP — HFTR875B

Something missing? Visit help.polywood.com Learn more: Video: POLYWOOD Chaise Lounge Assembly Video

Some may find this easier to assemble with a friend

POLYWOOD<sup>®</sup>