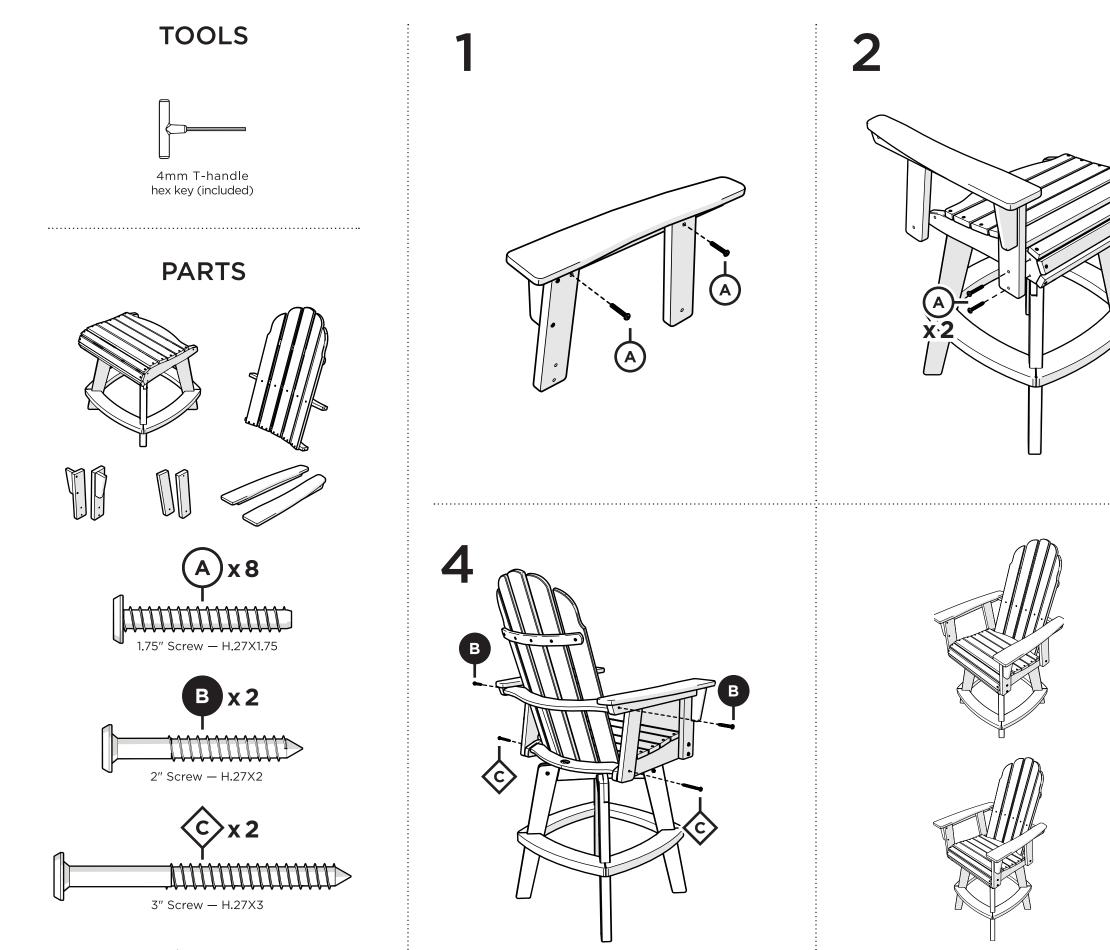

# POLYWOOD®

ADDSV601 / ADDSV602 Vineyard Curveback Adirondack Swivel Counter / Bar Chair

ADDSV611 / ADDSV612 Nautical Curveback Adirondack Swivel Counter / Bar Chair

ADDSV621 / ADDSV622 Modern Curveback Adirondack Swivel Counter / Bar Chair