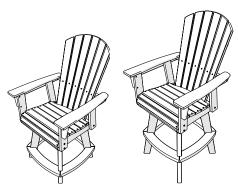

# POLYWOOD®

ADDSV601 / ADDSV602 Vineyard Curveback Adirondack Swivel Counter / Bar Chair

ADDSV611 / ADDSV612 Nautical Curveback Adirondack Swivel Counter / Bar Chair

ADDSV621 / ADDSV622 Modern Curveback Adirondack Swivel Counter / Bar Chair