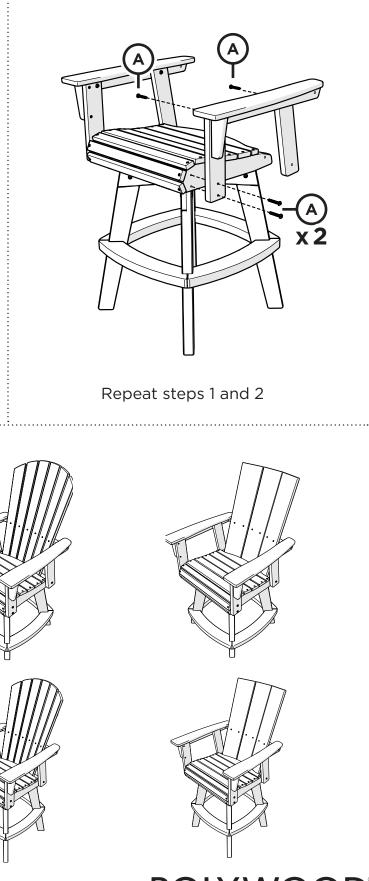

# POLYWOOD®

ADDSV601 / ADDSV602 Vineyard Curveback Adirondack Swivel Counter / Bar Chair

ADDSV611 / ADDSV612 Nautical Curveback Adirondack Swivel Counter / Bar Chair

ADDSV621 / ADDSV622 Modern Curveback Adirondack Swivel Counter / Bar Chair