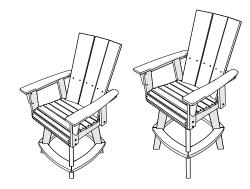

# POLYWOOD®

ADDSV601 / ADDSV602 Vineyard Curveback Adirondack Swivel Counter / Bar Chair

ADDSV611 / ADDSV612 Nautical Curveback Adirondack Swivel Counter / Bar Chair

ADDSV621 / ADDSV622 Modern Curveback Adirondack Swivel Counter / Bar Chair