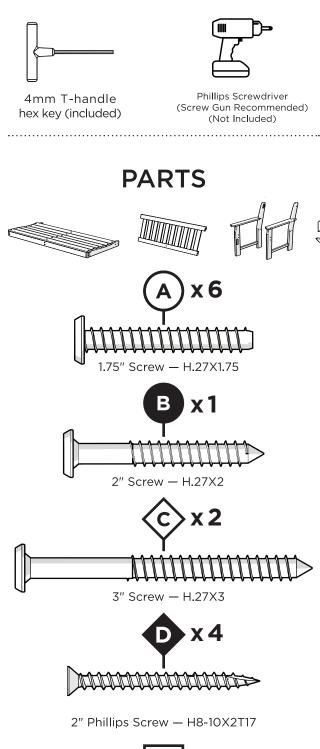

# TOOLS

Something missing?

Visit help.polywood.com

5

Note: Legs are not pre-drilled for gusset attachment.