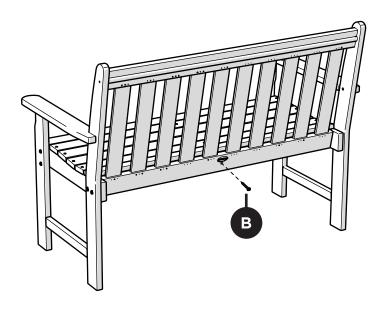

# TOOLS

Something missing?

Visit help.polywood.com

5

Note: Legs are not pre-drilled for gusset attachment.