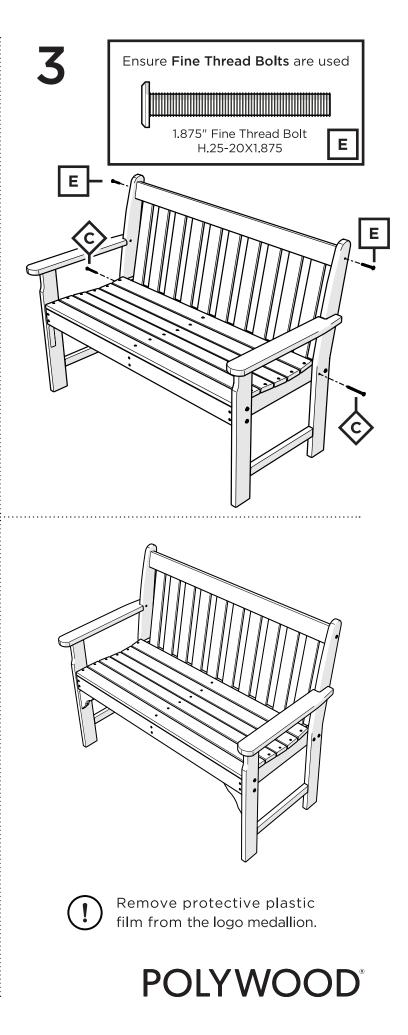

# TOOLS

Something missing?

Visit help.polywood.com

5

Note: Legs are not pre-drilled for gusset attachment.