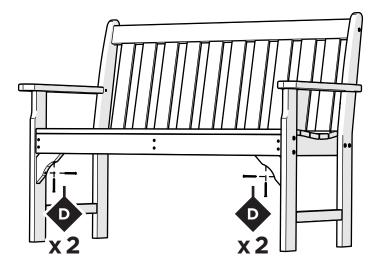

# TOOLS

Something missing?

Visit help.polywood.com

5

Note: Legs are not pre-drilled for gusset attachment.