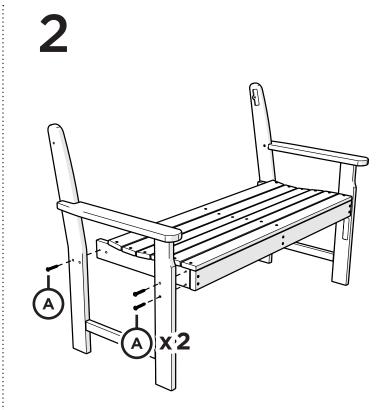

# TOOLS

Something missing?

Visit help.polywood.com

5

Note: Legs are not pre-drilled for gusset attachment.