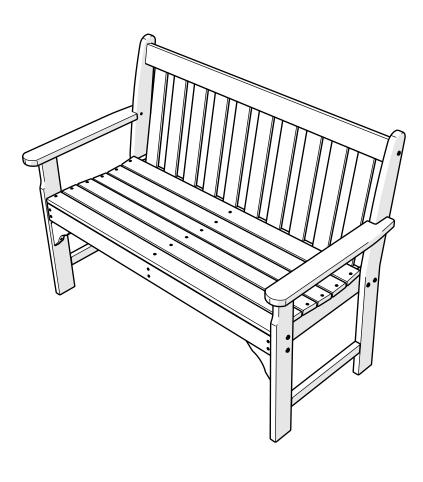

**GNB48** Vineyard 48" Bench

Join thousands of fans in our Outdoor Living Community! facebook.com/groups/polywoodoutdoorliving