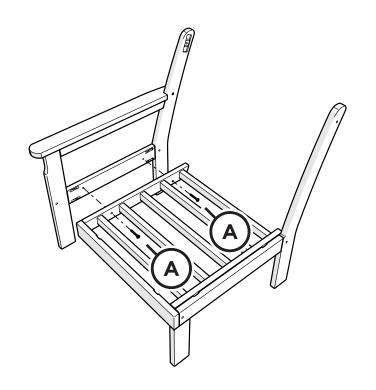

## **POLYWOOD®**

Assembly Instructions

GN2301LAFX
Vineyard Modular
Left Arm Chair

Thank you for choosing POLYWOOD!

We hope your new furniture helps create a gathering place for you and your loved ones to enjoy for many years to come!