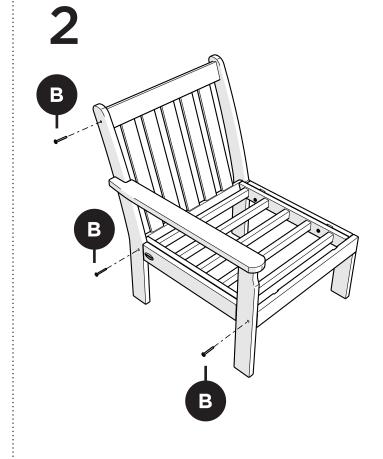

## **POLYWOOD®**

Assembly Instructions

GN2301LAFX
Vineyard Modular
Left Arm Chair

Thank you for choosing POLYWOOD!

We hope your new furniture helps create a gathering place for you and your loved ones to enjoy for many years to come!