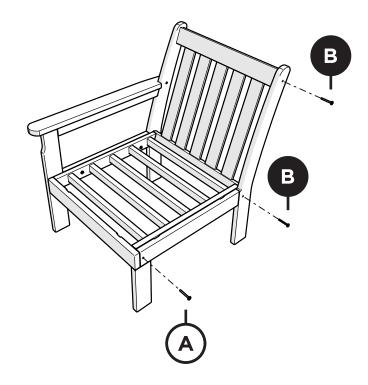

## **POLYWOOD®**

Assembly Instructions

GN2301LAFX
Vineyard Modular
Left Arm Chair

Thank you for choosing POLYWOOD!

We hope your new furniture helps create a gathering place for you and your loved ones to enjoy for many years to come!