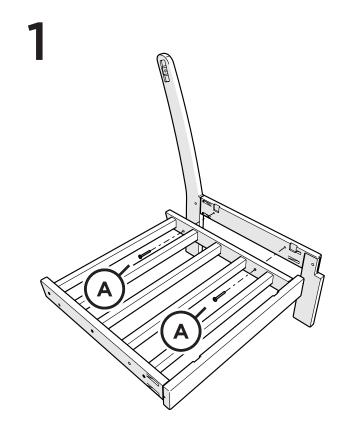

## **POLYWOOD®**

Assembly Instructions

GN2301LAFX
Vineyard Modular
Left Arm Chair

Thank you for choosing POLYWOOD!

We hope your new furniture helps create a gathering place for you and your loved ones to enjoy for many years to come!