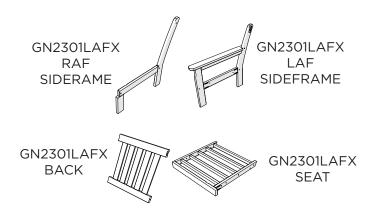

ms, or missing parts, please visit our Help Center at help.polywood.com



Watch & Learn

For assembly tips and videos visit: polywood.com/assembly

### Share Your Space

We love to see your furniture at home

— share a photo or video and tag us
for your chance to be featured!

#polywood



@POLYWOOD



pinterest.com/polywood



youtube.com/polywood



facebook.com/polywoodoutdoor

Join thousands of fans in our Outdoor Living Community!

facebook.com/groups/polywoodoutdoorliving







### Did You Know?

Our long-lasting furniture is made using plastics that could otherwise pollute oceans and overwhelm landfills — and it can also be recycled when the time comes. Better for the planet, better for all.

Learn more about our story: genuinePOLYWOOD.com

polywood.com

## **TOOLS**



## PARTS









Bracket — P13275-XX

Something missing? Visit help.polywood.com







•



4