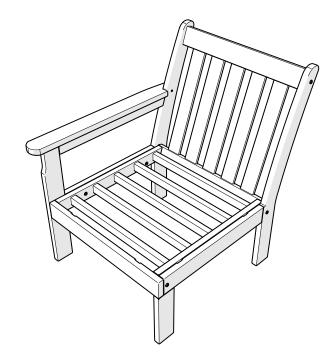

## **POLYWOOD®**

Assembly Instructions

GN2301LAFX
Vineyard Modular
Left Arm Chair

Thank you for choosing POLYWOOD!

We hope your new furniture helps create a gathering place for you and your loved ones to enjoy for many years to come!