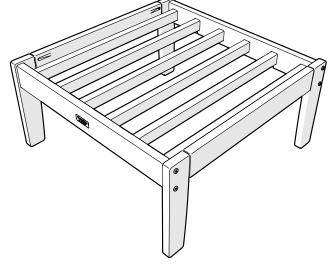

#### For a High-Power Clean:

Use a pressure power washer (not exceeding 1,500 psi) to spray off dirt and debris. Apply a ½ bleach and ⅔ water solution and scrub with a softbristle brush. Hose down to rinse. CL452OX Country Living Deep Seating Ottoman