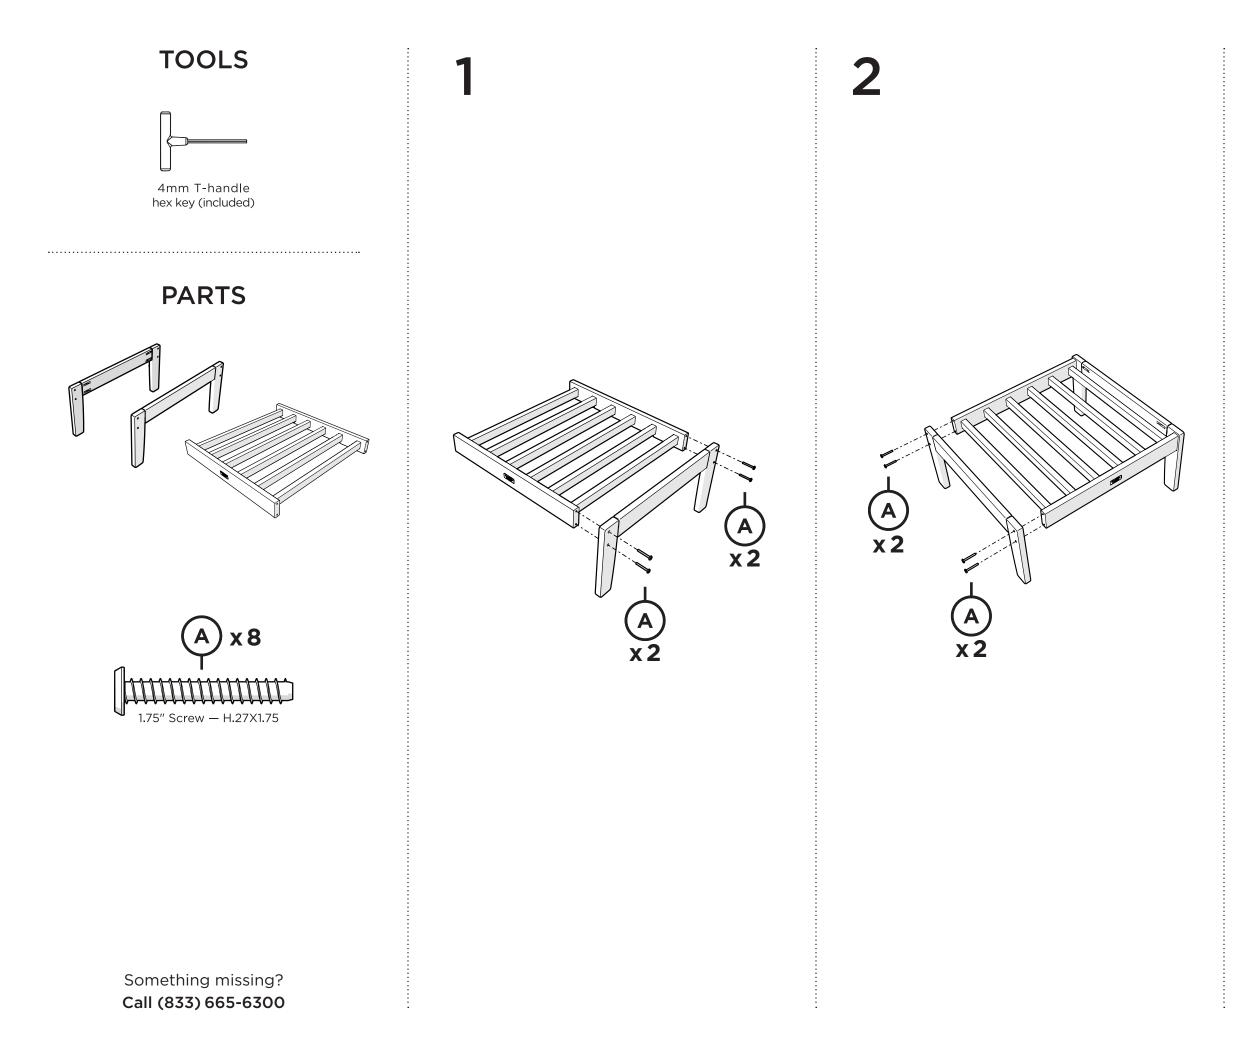

#### For a High-Power Clean:

Use a pressure power washer (not exceeding 1,500 psi) to spray off dirt and debris. Apply a ½ bleach and ⅔ water solution and scrub with a softbristle brush. Hose down to rinse. CL452OX Country Living Deep Seating Ottoman