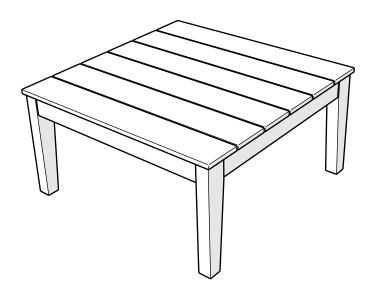

## **POLYWOOD®**

Assembly Instructions

MNT36
Newport 34"
Conversation Table

Thank You

Thank you for choosing POLYWOOD!

We hope your new furniture helps create a gathering place for you and your loved ones to enjoy for many years to come!