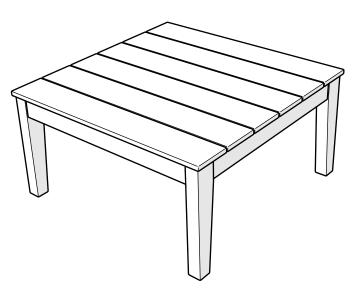

## **POLYWOOD®**

Assembly Instructions

MNT36
Newport 34"
Conversation Table

Thank You

Thank you for choosing POLYWOOD!

We hope your new furniture helps create a gathering place for you and your loved ones to enjoy for many years to come!