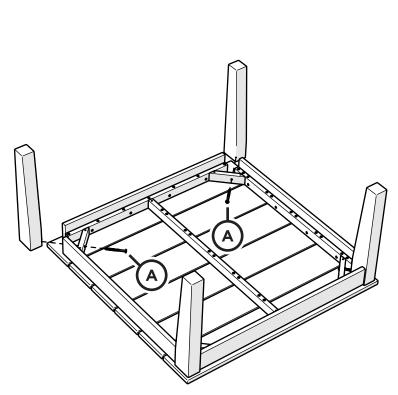

## **POLYWOOD®**

Assembly Instructions

MNT36
Newport 34"
Conversation Table

Thank You

Thank you for choosing POLYWOOD!

We hope your new furniture helps create a gathering place for you and your loved ones to enjoy for many years to come!