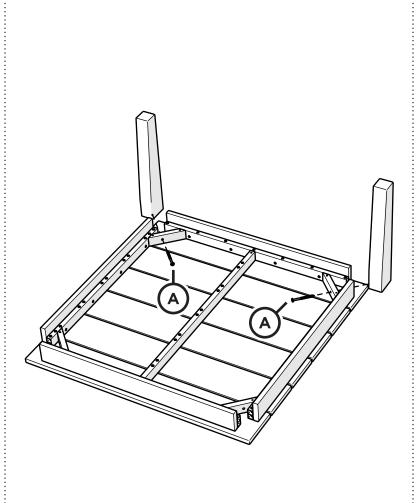

## **POLYWOOD®**

Assembly Instructions

MNT36
Newport 34"
Conversation Table

Thank You

Thank you for choosing POLYWOOD!

We hope your new furniture helps create a gathering place for you and your loved ones to enjoy for many years to come!