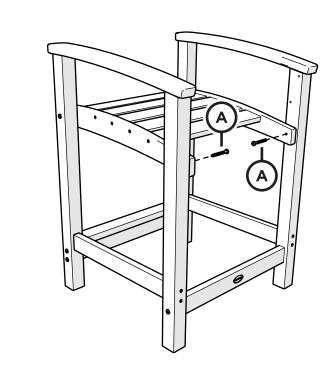

#### **TOOLS NEEDED**

Step 2 Attach braces to leg assemblies using (4) 2-1/2" screws.

Description Qty. A - 14 X 2.50 HEX WASHER T-A ALCHM 8 B - .273 X 2.50 SOCKET WAFER A 4

Leg Assembly

Table top