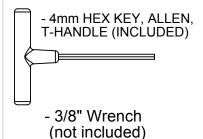

### For a quick clean:

Simply wipe down with soap and water.

#### For a deeper clean:

You'll need:

- » 1/3 bleach and 2/3 water solution
- » clean cloth
- » soft bristle brush

Wipe on solution with your cloth and let it sit on the lumber for a few minutes (this will not affect the color). Then, loosen any dirt and debris that may catch in surface grooves with a soft bristle brush; hose down to rinse.

# **TOOLS**



4mm T-handle hex key (included)

## **PARTS**









Something missing? Call (833) 665-6300



Do not tighten screws until last step.





3











1911

1912

All Weather Furnishings

Step 1 Attach leg assemblies to table top using (8) 2-1/2" chair bolts.

Model:

**RT448** 

- (1) Table top
- (2) Leg Assemblies (2) Brace
- (1) Hardware pack

#### **TOOLS NEEDED**



Step 2 Attach braces to leg assemblies using (4) 2-1/2" screws.

Description Qty. A - 14 X 2.50 HEX WASHER T-A ALCHM 8 B - .273 X 2.50 SOCKET WAFER A 4



Leg Assembly

Table top



#### Join the POLYWOOD® Community

Share in the love of outdoor living, recycling, and more...







@POLYWOODINC



youtube.com/polywood



POLY-WORLD



**POLYWOOD** 



To view our full warranty, please visit the warranty page on our website at polywoodinc.com/resources.

If you have questions or concerns regarding assembly instructions or missing parts, please contact us at (877) 457-3284 or email support@polywoodinc.com