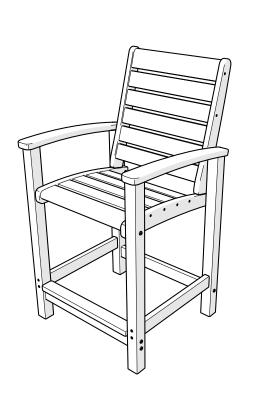

ebsite

register.polywoodoutdoor.com

- or -

#### Send a Picture

Take a photo of the icon below and text it to 71403 (US only)





#### Cleaning Tips

Even POLYWOOD gets dirty — here are some ways to help keep it clean:

#### For a quick clean:

Simply wipe down with soap and water.

#### For a deeper clean:

You'll need:

- » 1/3 bleach and 2/3 water solution
- » clean cloth
- » soft bristle brush

Wipe on solution with your cloth and let it sit on the lumber for a few minutes (this will not affect the color). Then, loosen any dirt and debris that may catch in surface grooves with a soft bristle brush; hose down to rinse.

# **TOOLS**



4mm T-handle hex key (included)

## **PARTS**









Something missing? Call (833) 665-6300



Do not tighten screws until last step.





3











1911

1912

All Weather Furnishings

Step 1 Attach leg assemblies to table top using (8) 2-1/2" chair bolts.

Model:

**RT448** 

- (1) Table top
- (2) Leg Assemblies (2) Brace
- (1) Hardware pack

#### **TOOLS NEEDED**



Step 2 Attach braces to leg assemblies using (4) 2-1/2" screws.

Description Qty. A - 14 X 2.50 HEX WASHER T-A ALCHM 8 B - .273 X 2.50 SOCKET WAFER A 4



Leg Assembly

Table top



#### Join the POLYWOOD® Community

Share in the love of outdoor living, recycling, and more...







@POLYWOODINC



youtube.com/polywood



POLY-WORLD



**POLYWOOD** 



To view our full warranty, please visit the warranty page on our website at polywoodinc.com/resources.

If you have questions or concerns regarding assembly instructions or missing parts, please contact us at (877) 457