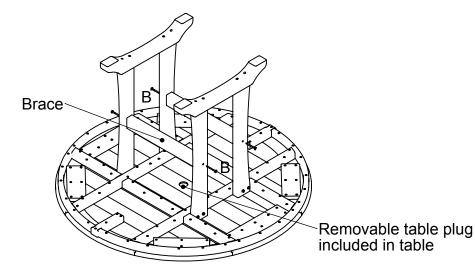

## **PARTS**

Something missing? Call (833) 665-6300

Do not tighten screws until last step.

3

1911

1912

All Weather Furnishings

Step 1 Attach leg assemblies to table top using (8) 2-1/2" chair bolts.

Model:

**RT448** 

- (1) Table top
- (2) Leg Assemblies (2) Brace
- (1) Hardware pack

#### **TOOLS NEEDED**

Step 2 Attach braces to leg assemblies using (4) 2-1/2" screws.

Description Qty. A - 14 X 2.50 HEX WASHER T-A ALCHM 8 B - .273 X 2.50 SOCKET WAFER A 4

Leg Assembly

Table top