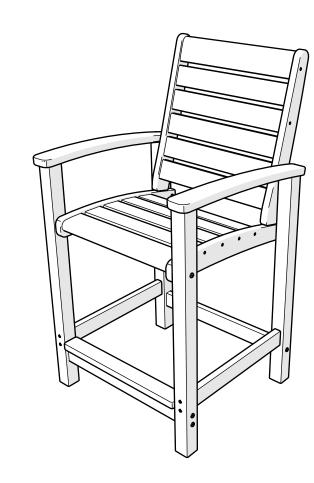

Having Trouble?

If you have questions or concerns regarding assembly instructions or missing parts, please contact us at (833) 665-6300 or email support@polywoodoutdoor.com





### Share your space

We love to see where our furniture ends up — snap a pic and share it on Instagram or Facebook!

#polywood



#### Watch & Learn

For assembly videos and more, visit youtube.com/polywood

# **POLYWOOD**

**Assembly Instructions** 



**1911, 1912**Signature Chair



## 20-Year Warranty

To view our full warranty, please visit polywoodoutdoor.com/warranty

Easily register your product using one of the methods below:

#### Text POLYWOOD to 71403

Receive a link to register online

- or -

#### Register on our website

register.polywoodoutdoor.com

- or -

#### Send a Picture

Take a photo of the icon below and text it to 71403 (US only)





#### Cleaning Tips

Even POLYWOOD gets dirty — here are some ways to help keep it clean:

#### For a quick clean:

Simply wipe down with soap and water.

#### For a deeper clean:

You'll need:

- » 1/3 bleach and 2/3 water solution
- » clean cloth
- » soft bristle brush

Wipe on solution with your cloth and let it sit on the lumber for a few minutes (this will not affect the color)