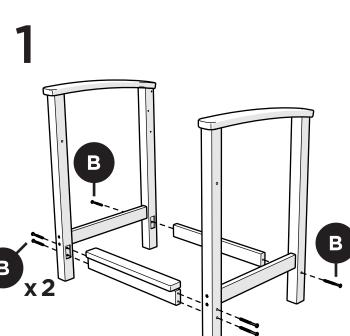

## **PARTS**

Something missing? Call (833) 665-6300

Do not tighten screws until last step.

3

1911

1912

All Weather Furnishings

Step 1 Attach leg assemblies to table top using (8) 2-1/2" chair bolts.