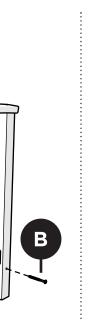

## **PARTS**

Something missing? Call (833) 665-6300

Do not tighten screws until last step.

3

1911

1912

All Weather Furnishings

Step 1 Attach leg assemblies to table top using (8) 2-1/2" chair bolts.