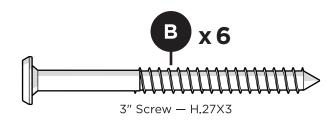

## **PARTS**

Something missing? Call (833) 665-6300

Do not tighten screws until last step.

3

1911

1912

All Weather Furnishings

Step 1 Attach leg assemblies to table top using (8) 2-1/2" chair bolts.

#### **TOOLS NEEDED**

Step 2 Attach braces to leg assemblies using (4) 2-1/2" screws.

Description Qty. A - 14 X 2.50 HEX WASHER T-A ALCHM 8 B - .273 X 2.50 SOCKET WAFER A 4

Leg Assembly

Table top