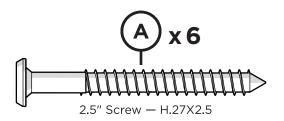

#### **TOOLS NEEDED**

Step 2 Attach braces to leg assemblies using (4) 2-1/2" screws.

Description Qty. A - 14 X 2.50 HEX WASHER T-A ALCHM 8 B - .273 X 2.50 SOCKET WAFER A 4

Leg Assembly

Table top