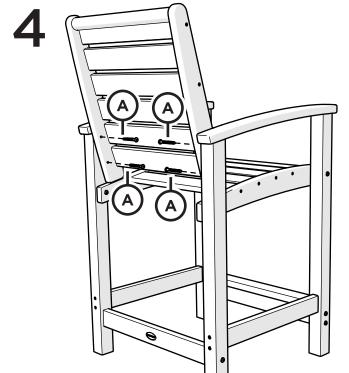

#### **TOOLS NEEDED**

Step 2 Attach braces to leg assemblies using (4) 2-1/2" screws.

Description Qty. A - 14 X 2.50 HEX WASHER T-A ALCHM 8 B - .273 X 2.50 SOCKET WAFER A 4

Leg Assembly

Table top