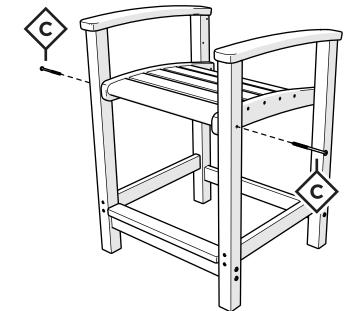

## **PARTS**

Something missing? Call (833) 665-6300

Do not tighten screws until last step.

3

1911

1912

All Weather Furnishings

Step 1 Attach leg assemblies to table top using (8) 2-1/2" chair bolts.