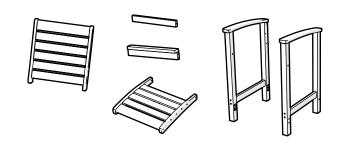

## **PARTS**

Something missing? Call (833) 665-6300

Do not tighten screws until last step.

3

1911

1912

All Weather Furnishings

Step 1 Attach leg assemblies to table top using (8) 2-1/2" chair bolts.

Model:

**RT448** 

- (1) Table top
- (2) Leg Assemblies (2) Brace
- (1) Hardware pack