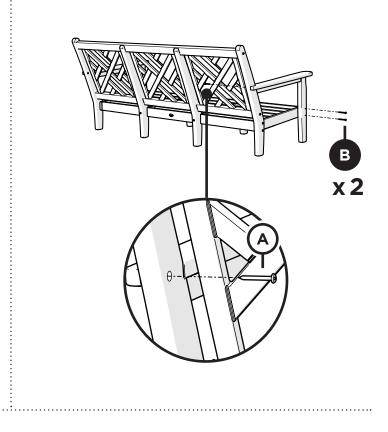

#### Assembly Instructions

Thank You

Thank you for choosing POLYWOOD! We hope your new furniture helps create a gathering place for you and your loved ones to enjoy for many years to come!

**4721X** Chippendale Deep Seating Chair