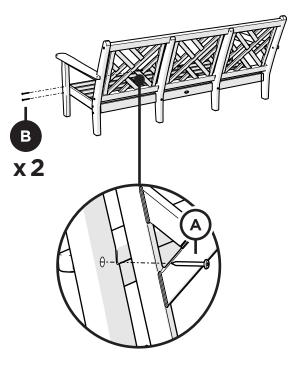

#### TOOLS

.....

PARTS

A x 2 B x 8 C x 2 A x 4

4" Sci

.875"

Bolt

H.25-20X1.875

4mm hex key (included)

Ŋ

Screv

H 2/X2

4mm T-handle 7/16" wrench hex key (included) (not included)

 2

To ensure longevity of your patio set each seat cushion is made with high density foam. With initial use the seat cushions may feel firm, but with continued use the cushions will continue to soften and provide the ultimate comfort for seasons to come.

Flange Nylon Lock Nut HN.25-20FN

> Something missing? Visit **help.polywood.com**