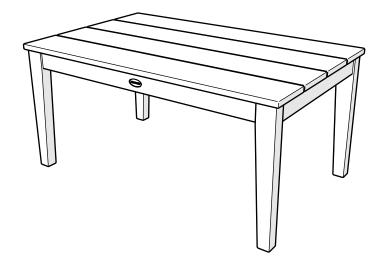

# POLYWOOD®

#### Assembly Instructions



#### NO ASSEMBLY REQUIRED

CT2236 Newport 22 X 36 Coffee Table



#### 20-Year Warranty

Great news! Your POLYWOOD warranty is already activated, no need to send anything in. Located on the bottom of each item is a sticker with a serial number. **Please keep this number for your records.** 

View our full warranty: polywood.com/warranty



#### Cleaning Tips

For a Quick Clean: Simply wipe down with soap and water.

#### For a Deep Clean:

Wipe on <sup>1</sup>/<sub>3</sub> bleach and <sup>2</sup>/<sub>3</sub> water solution with a clean cloth and let it sit on the lumber for a few minutes (this will not affect the color). Then, loosen any dirt and debris that may catch in surface grooves with a soft bristle brush; hose down to rinse.

#### For a High-Power Clean:

Use a pressure power wa