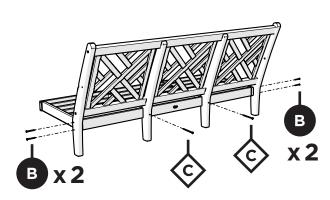

#### TOOLS

.....

PARTS

A x 2 B x 8 C x 2 A x 4

4" Sci

.875"

Bolt

H.25-20X1.875

4mm hex key (included)

Ŋ

Screv

H 2/X2

4mm T-handle 7/16" wrench hex key (included) (not included)

 2

To ensure longevity of your patio set each seat cushion is made with high density foam. With initial use the seat cushions may feel firm, but with continued use the cushions will continue to soften and provide the ultimate comfort for seasons to come.

Flange Nylon Lock Nut HN.25-20FN

> Something missing? Visit **help.polywood.com**