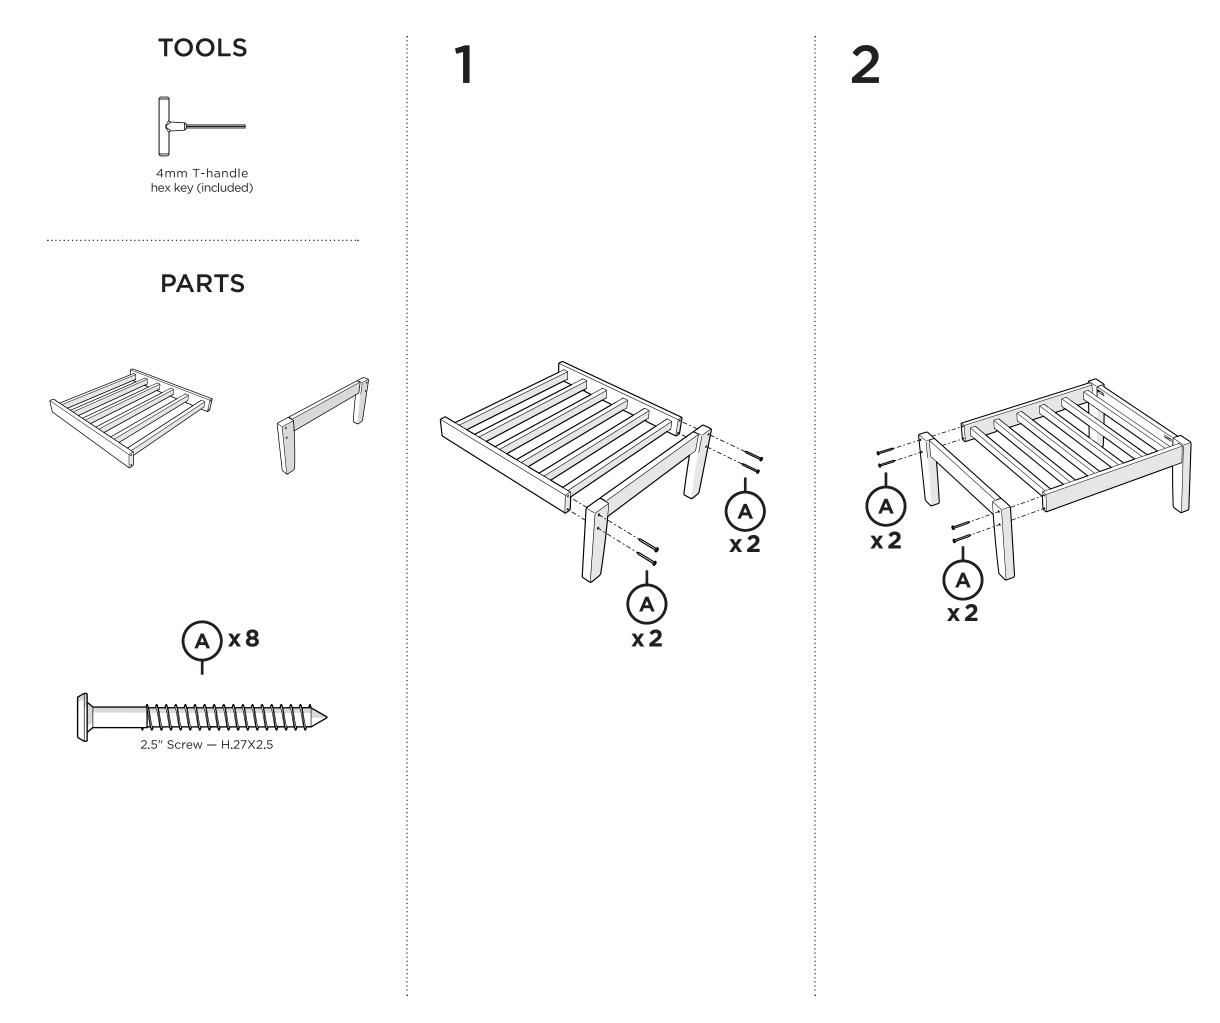

#### TOOLS

.....

PARTS

A x 2 B x 8 C x 2 A x 4

4" Sci

.875"

Bolt

H.25-20X1.875

4mm hex key (included)

Ŋ

Screv

H 2/X2

4mm T-handle 7/16" wrench hex key (included) (not included)

 2

To ensure longevity of your patio set each seat cushion is made with high density foam. With initial use the seat cushions may feel firm, but with continued use the cushions will continue to soften and provide the ultimate comfort for seasons to come.

Flange Nylon Lock Nut HN.25-20FN

> Something missing? Visit **help.polywood.com**