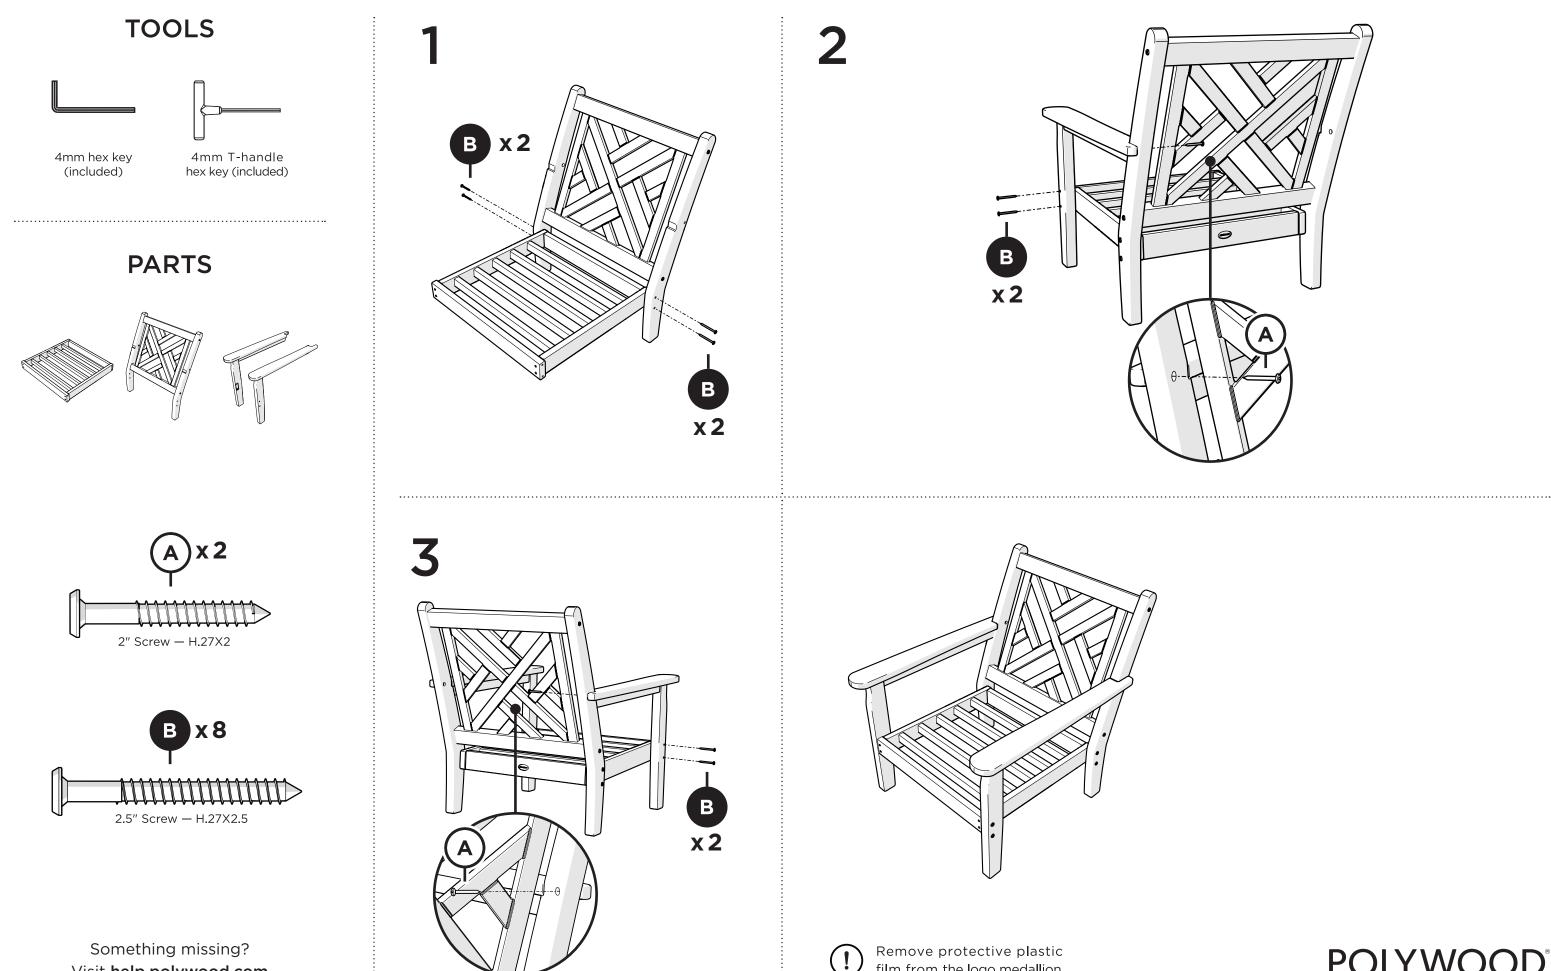

#### TOOLS

.....

PARTS

A x 2 B x 8 C x 2 A x 4

4" Sci

.875"

Bolt

H.25-20X1.875

4mm hex key (included)

Ŋ

Screv

H 2/X2

4mm T-handle 7/16" wrench hex key (included) (not included)

 2

To ensure longevity of your patio set each seat cushion is made with high density foam. With initial use the seat cushions may feel firm, but with continued use the cushions will continue to soften and provide the ultimate comfort for seasons to come.

Flange Nylon Lock Nut HN.25-20FN

> Something missing? Visit **help.polywood.com**

#### Assembly Instructions

Thank You

Thank you for choosing POLYWOOD! We hope your new furniture helps create a gathering place for you and your loved ones to enjoy for many years to come!

**4721X** Chippendale Deep Seating Chair