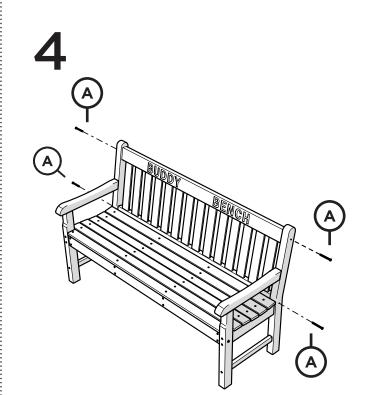

## **POLYWOOD®**

Assembly Instructions

RKB60-BB 60" Buddy Bench

Thank You

Thank you for choosing POLYWOOD!

We hope your new furniture helps create a gathering place for you and your loved ones to enjoy for many years to come!