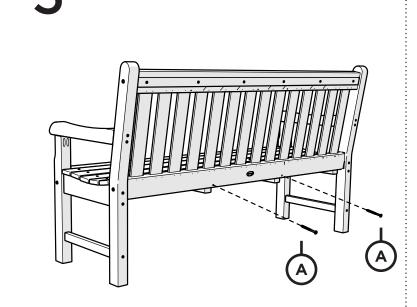

## **POLYWOOD®**

Assembly Instructions

RKB60-BB 60" Buddy Bench

Thank You

Thank you for choosing POLYWOOD!

We hope your new furniture helps create a gathering place for you and your loved ones to enjoy for many years to come!