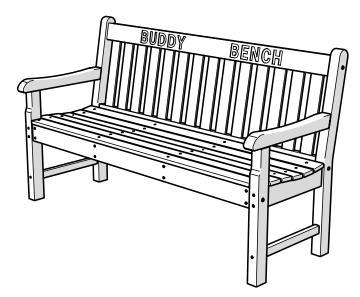

## **POLYWOOD®**

Assembly Instructions

RKB60-BB 60" Buddy Bench

Thank You

Thank you for choosing POLYWOOD!

We hope your new furniture helps create a gathering place for you and your loved ones to enjoy for many years to come!