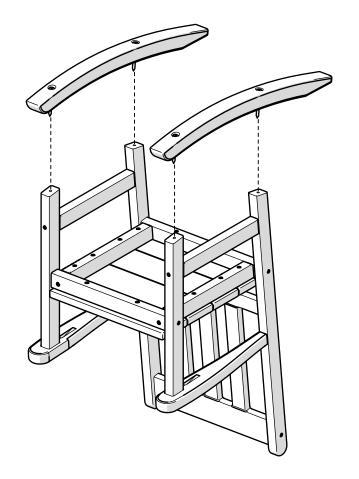

## **POLYWOOD®**

Assembly Instructions

RK10
Kids Traditional
Rocking Chair

**KKII**Kids Ladderback
Rocking Chair

polywood.com

Thank You

Thank you for choosing POLYWOOD!

We hope your new furniture helps create a gathering place for you and your loved ones to enjoy for many years to come!