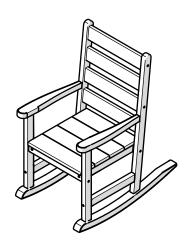

## **POLYWOOD®**

Assembly Instructions

RK10
Kids Traditional
Rocking Chair

**KKII**Kids Ladderback
Rocking Chair

polywood.com

Thank You

Thank you for choosing POLYWOOD!

We hope your new furniture helps create a gathering place for you and your loved ones to enjoy for many years to come!