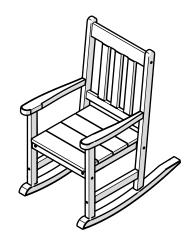

## **POLYWOOD®**

Assembly Instructions

RK10
Kids Traditional
Rocking Chair

**KKII**Kids Ladderback
Rocking Chair

polywood.com

Thank You

Thank you for choosing POLYWOOD!

We hope your new furniture helps create a gathering place for you and your loved ones to enjoy for many years to come!