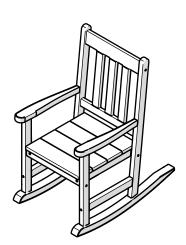

## **POLYWOOD®**

Assembly Instructions

RK10
Kids Traditional
Rocking Chair

**KKII**Kids Ladderback
Rocking Chair

polywood.com

Thank You

Thank you for choosing POLYWOOD!

We hope your new furniture helps create a gathering place for you and your loved ones to enjoy for many years to come!