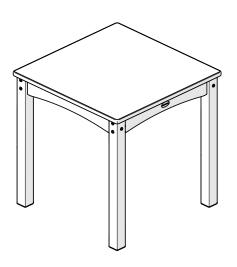

# POLYWOOD®

Assembly Instructions

DTT2424-T13 Toddler 24" Dining Table

DKT2424-T13 Kids 24" Dining Table

Thank You

Thank you for choosing POLYWOOD! We hope your new furniture helps create a gathering place for you and your loved ones to enjoy for many years to come!