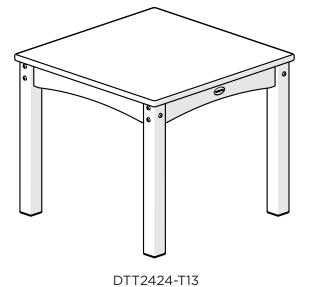

# POLYWOOD®

Assembly Instructions

DTT2424-T13 Toddler 24" Dining Table

DKT2424-T13 Kids 24" Dining Table

Thank You

Thank you for choosing POLYWOOD! We hope your new furniture helps create a gathering place for you and your loved ones to enjoy for many years to come!