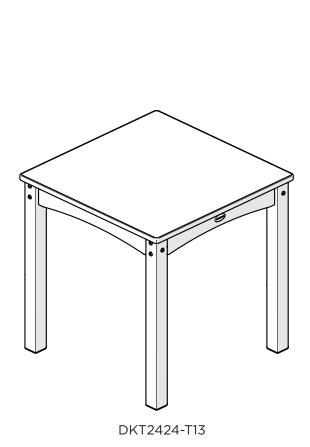

# POLYWOOD®

Assembly Instructions

DTT2424-T13 Toddler 24" Dining Table

DKT2424-T13 Kids 24" Dining Table

Thank You

Thank you for choosing POLYWOOD! We hope your new furniture helps create a gathering place for you and your loved ones to enjoy for many years to come!