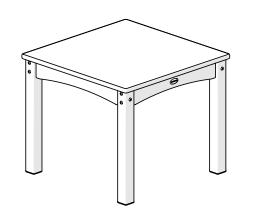

# POLYWOOD®

Assembly Instructions

DTT2424-T13 Toddler 24" Dining Table

DKT2424-T13 Kids 24" Dining Table

Thank You

Thank you for choosing POLYWOOD! We hope your new furniture helps create a gathering place for you and your loved ones to enjoy for many years to come!