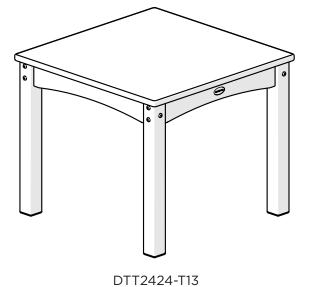

## POLYWOOD®

Assembly Instructions

DTT2424-T13 Toddler 24" Dining Table

DKT2424-T13 Kids 24" Dining Table

Thank You

Thank you for choosing POLYWOOD! We hope your new furniture helps create a gathering place for you and your loved ones to enjoy for many years to come!