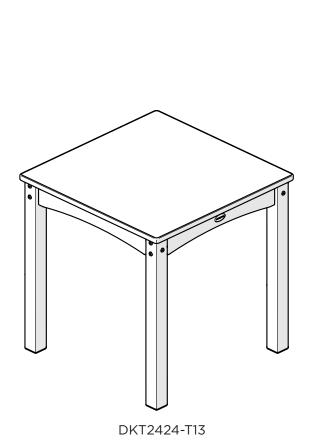

## POLYWOOD®

Assembly Instructions

DTT2424-T13 Toddler 24" Dining Table

DKT2424-T13 Kids 24" Dining Table

Thank You

Thank you for choosing POLYWOOD! We hope your new furniture helps create a gathering place for you and your loved ones to enjoy for many years to come!