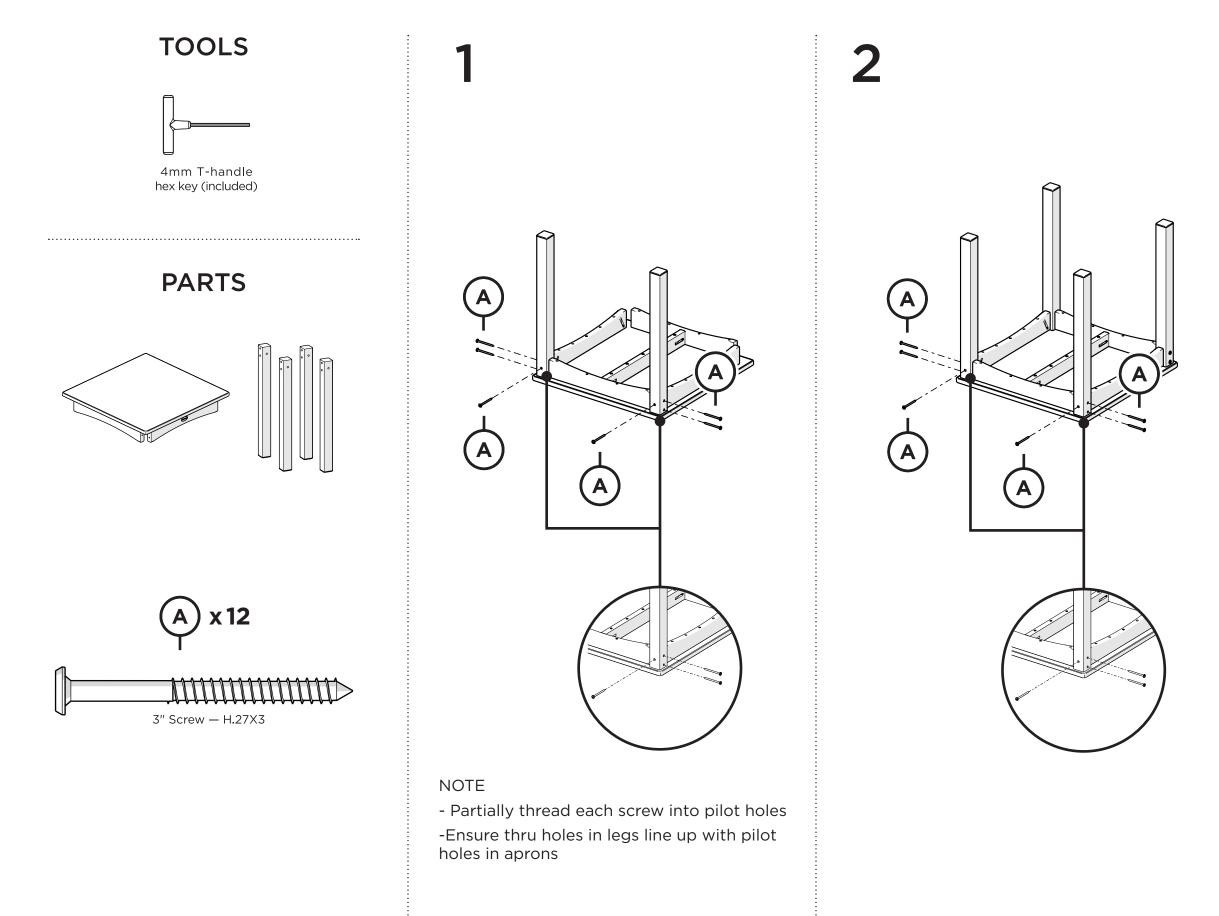

## POLYWOOD®

Assembly Instructions

DTT2424-T13 Toddler 24" Dining Table

DKT2424-T13 Kids 24" Dining Table

Thank You

Thank you for choosing POLYWOOD! We hope your new furniture helps create a gathering place for you and your loved ones to enjoy for many years to come!