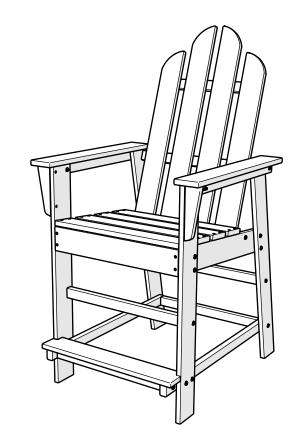

## **POLYWOOD®**

Assembly Instructions

ECD24
Long Island
Counter Chair

Thank You

Thank you for choosing POLYWOOD!

We hope your new furniture helps create a gathering place for you and your loved ones to enjoy for many years to come!