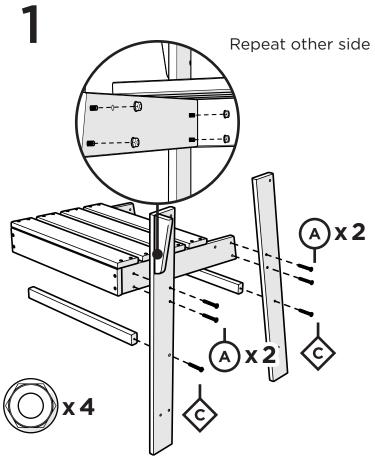

it: polywood.com/assembly

### Share Your Space

We love to see your furniture at home

— share a photo or video and tag us
for your chance to be featured!

#polywood



@POLYWOOD



pinterest.com/polywood



youtube.com/polywood



facebook.com/polywoodoutdoor

Join thousands of fans in our Outdoor Living Community!

facebook.com/groups/polywoodoutdoorliving







### Did You Know?

Our long-lasting furniture is made using plastics that could otherwise pollute oceans and overwhelm landfills — and it can also be recycled when the time comes. Better for the planet, better for all.

Learn more about our story: genuinePOLYWOOD.com

polywood.com

## **TOOLS**



4mm T-handle hex key (included) 7/16" wrench (not included)

## **PARTS**









Something missing? Visit **help.polywood.com**