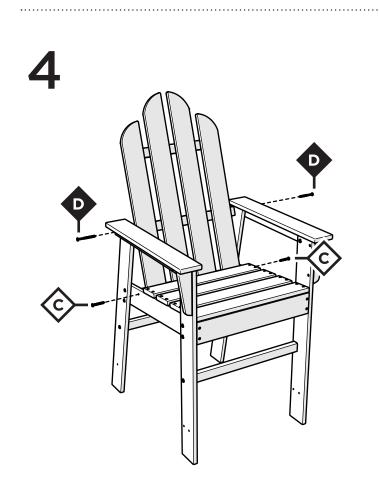

## **TOOLS**

4mm T-handle hex key (included) 7/16" wrench (not included)

## **PARTS**

Something missing? Visit **help.polywood.com** 