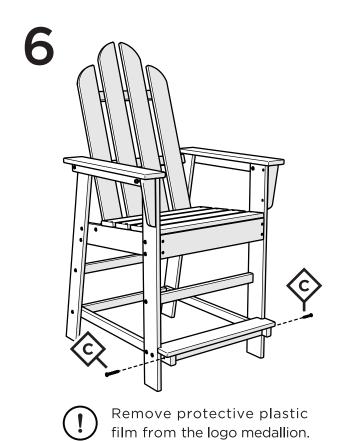

## **TOOLS**

4mm T-handle hex key (included) 7/16" wrench (not included)

## **PARTS**

Something missing? Visit **help.polywood.com** 