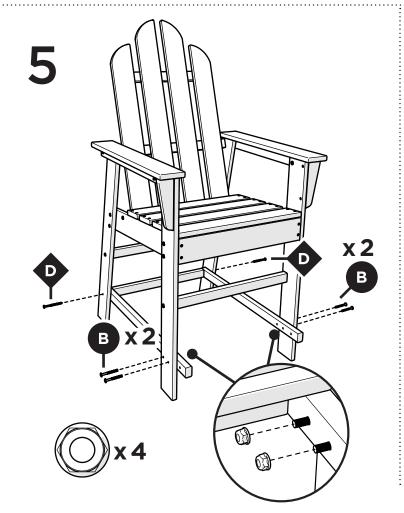

## **TOOLS**

4mm T-handle hex key (included) 7/16" wrench (not included)

## **PARTS**

Something missing? Visit **help.polywood.com** 