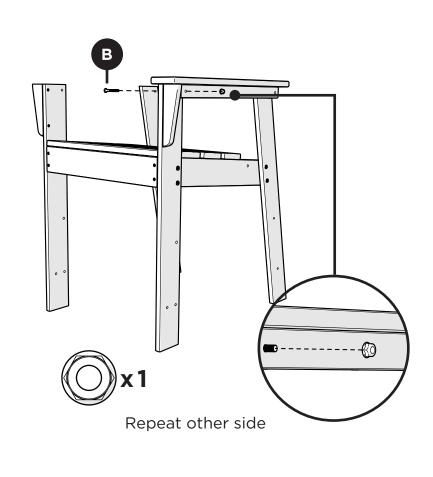

## **TOOLS**

4mm T-handle hex key (included) 7/16" wrench (not included)

## **PARTS**

Something missing? Visit **help.polywood.com** 