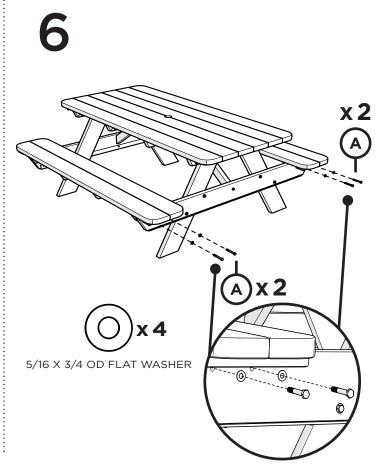

# **PARTS**

2.5" Bolt — H516-18X2.5

**O**x 24

5/16 X 3/4 OD FLAT WASHER

**O**x4

1/4 FLAT WASHER

Something missing? Call (833) 665-6300

1/4 FLAT WASHER