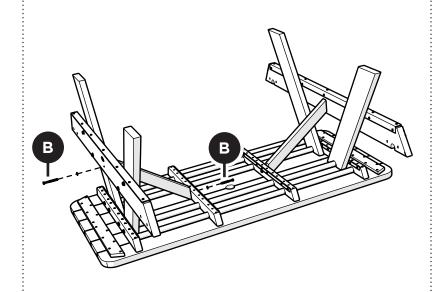

#### Watch & Learn

For assembly tips and videos visit: polywoodoutdoor.com/assembly

### Share your space

We love to see where our furniture ends up — snap a pic and tag it on Instagram or Facebook for your chance to be featured on our social channels! #polywood #rethinkoutdoor



facebook.com/polywoodoutdoor



@POLYWOOD



pinterest.com/polywood



youtube.com/polywood





## Did you know?

POLYWOOD was the original outdoor furniture made from recycled materials.

> Learn more about our story: genuinePOLYWOOD.com

# **TOOLS**





7/16" wrench (not included)

1/2" wrench (not included)

# **PARTS**





2.5" Bolt — H516-18X2.5



**O**x 24

5/16 X 3/4 OD FLAT WASHER

**O**x4

1/4 FLAT WASHER

Something missing? Call (833) 665-6300











1/4 FLAT WASHER

4 Ox 2

1/4 FLAT WASHER