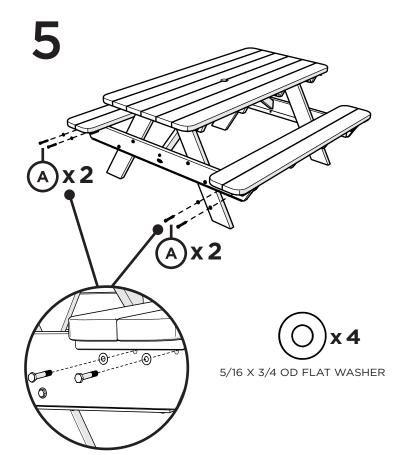

# **PARTS**

2.5" Bolt — H516-18X2.5

**O**x 24

5/16 X 3/4 OD FLAT WASHER

**O**x4

1/4 FLAT WASHER

Something missing? Call (833) 665-6300

1/4 FLAT WASHER