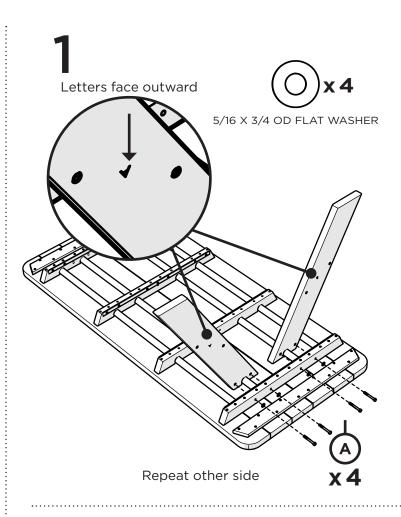

# **PARTS**

2.5" Bolt — H516-18X2.5

**O**x 24

5/16 X 3/4 OD FLAT WASHER

**O**x4

1/4 FLAT WASHER

Something missing? Call (833) 665-6300

1/4 FLAT WASHER