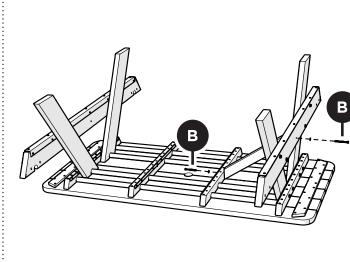

# **PARTS**

2.5" Bolt — H516-18X2.5

**O**x 24

5/16 X 3/4 OD FLAT WASHER

**O**x4

1/4 FLAT WASHER

Something missing? Call (833) 665-6300

1/4 FLAT WASHER