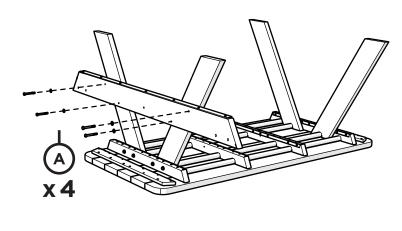

# **PARTS**

2.5" Bolt — H516-18X2.5

**O**x 24

5/16 X 3/4 OD FLAT WASHER

**O**x4

1/4 FLAT WASHER

Something missing? Call (833) 665-6300

1/4 FLAT WASHER