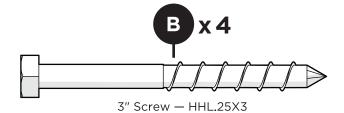

# **PARTS**

2.5" Bolt — H516-18X2.5

**O**x 24

5/16 X 3/4 OD FLAT WASHER

**O**x4

1/4 FLAT WASHER

Something missing? Call (833) 665-6300

1/4 FLAT WASHER