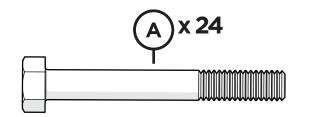

# **PARTS**

2.5" Bolt — H516-18X2.5

**O**x 24

5/16 X 3/4 OD FLAT WASHER

**O**x4

1/4 FLAT WASHER

Something missing? Call (833) 665-6300

1/4 FLAT WASHER