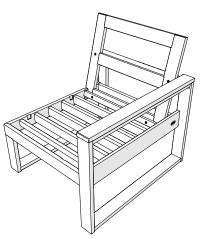

> Learn more about our story: genuinePOLYWOOD.com

Brackets can be used to connect furniture together

Bracket — P13275-XX

POLYWOOD®