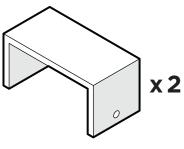

> Learn more about our story: genuinePOLYWOOD.com

Brackets can be used to connect furniture together

Bracket — P13275-XX

POLYWOOD®