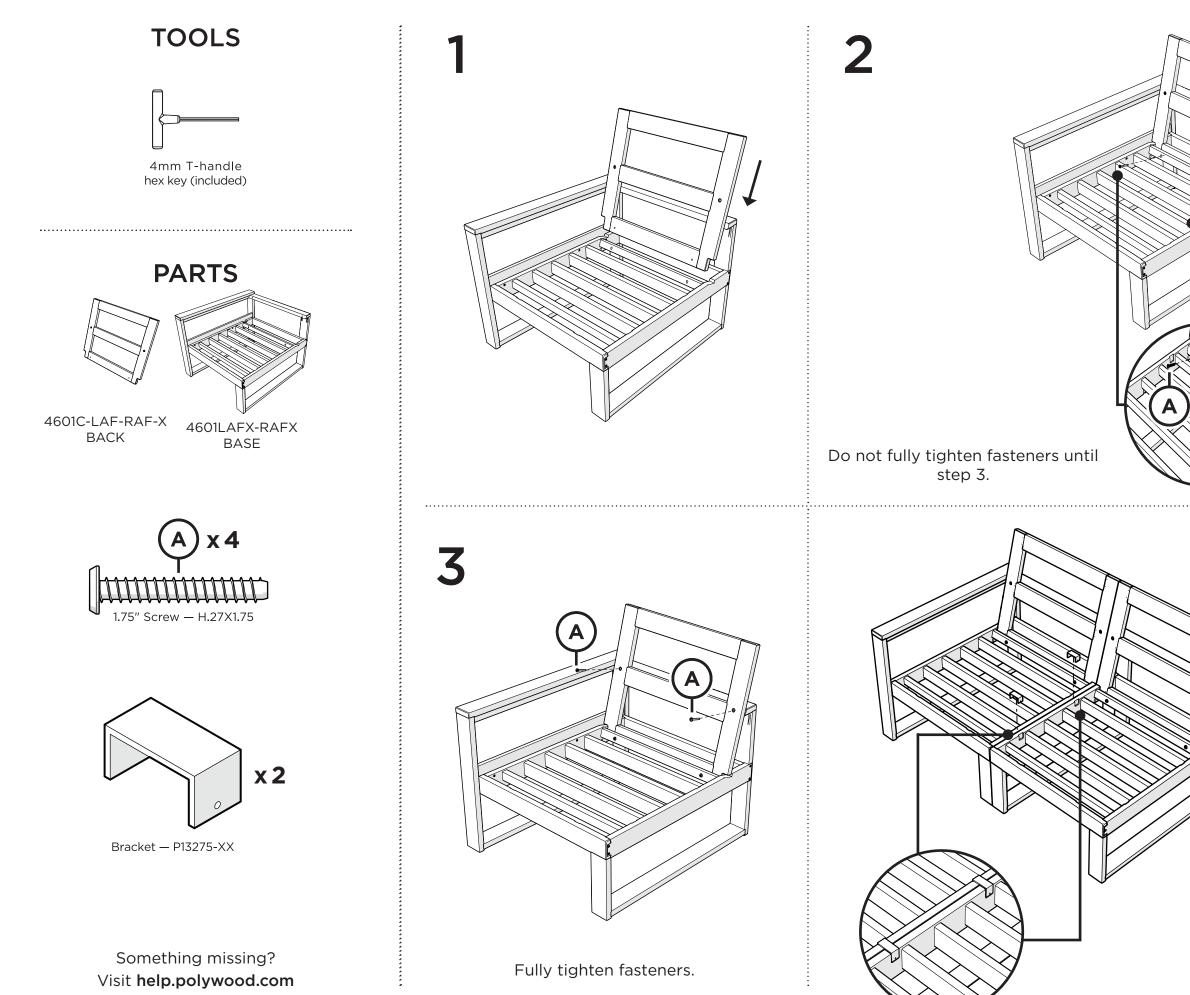

# POLYWOOD®

Assembly Instructions

4601LAFX

Modular Left Arm

**Chair Frame** 

4601RAFX

Modular Right Arm

Chair Frame