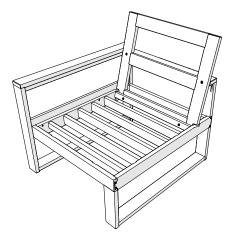

# POLYWOOD®

Assembly Instructions

4601LAFX

Modular Left Arm

**Chair Frame** 

4601RAFX

Modular Right Arm

Chair Frame