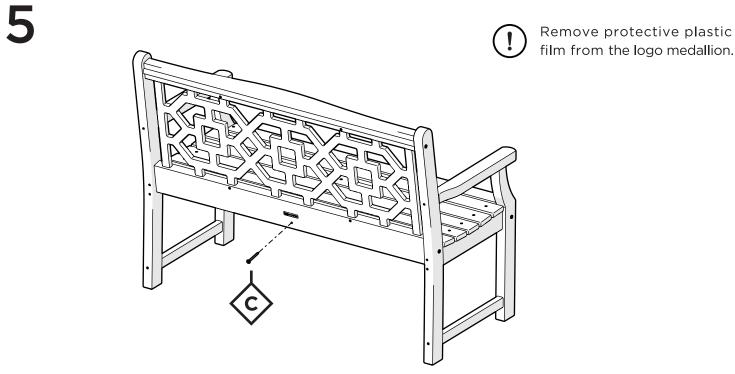

## **POLYWOOD®**

Assembly Instructions

MSTGB481
Chinoiserie 48"
Garden Bench

Thank You

Thank you for choosing POLYWOOD!

We hope your new furniture helps create a gathering place for you and your loved ones to enjoy for many years to come!