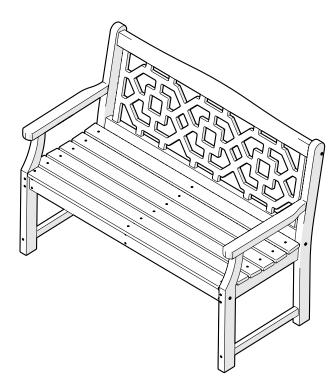

## **POLYWOOD®**

Assembly Instructions

MSTGB481
Chinoiserie 48"
Garden Bench

Thank You

Thank you for choosing POLYWOOD!

We hope your new furniture helps create a gathering place for you and your loved ones to enjoy for many years to come!