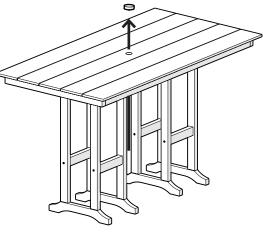

#### **PWLB2 Leg Kit**

FBT3772 Farmhouse 37" X 72" Bar Table

NCBT3772 Nautical 37" X 72" Bar Table

Thank You

Thank you for choosing POLYWOOD! We hope your new furniture helps create a gathering place for you and your loved ones to enjoy for many years to come!