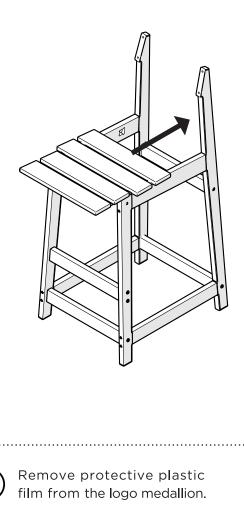

# POLYWOOD®

Assembly Instructions

**1102** Modern Studio Plaza Bar Chair

Thank You

Thank you for choosing POLYWOOD! We hope your new furniture helps create a gathering place for you and your loved ones to enjoy for many years to come!