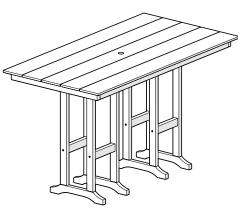

#### **PWLB2 Leg Kit**

FBT3772 Farmhouse 37" X 72" Bar Table

NCBT3772 Nautical 37" X 72" Bar Table

Thank You

Thank you for choosing POLYWOOD! We hope your new furniture helps create a gathering place for you and your loved ones to enjoy for many years to come!