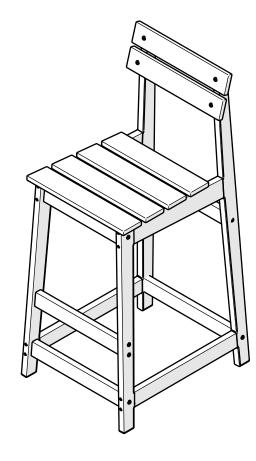

# POLYWOOD®

Assembly Instructions

**1102** Modern Studio Plaza Bar Chair

Thank You

Thank you for choosing POLYWOOD! We hope your new furniture helps create a gathering place for you and your loved ones to enjoy for many years to come!