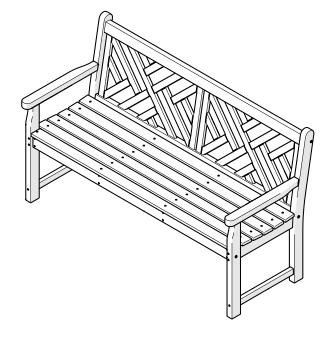

## **POLYWOOD®**

Assembly Instructions

CDB60
Chippendale 60" Bench

Thank You

Thank you for choosing POLYWOOD!

We hope your new furniture helps create a gathering place for you and your loved ones to enjoy for many years to come!