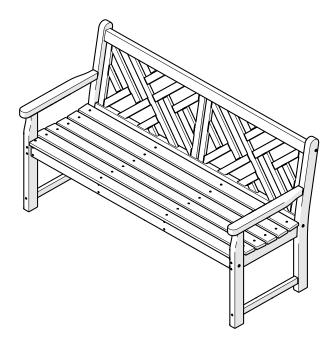

## **POLYWOOD®**

Assembly Instructions

CDB60
Chippendale 60" Bench

Thank You

Thank you for choosing POLYWOOD!

We hope your new furniture helps create a gathering place for you and your loved ones to enjoy for many years to come!