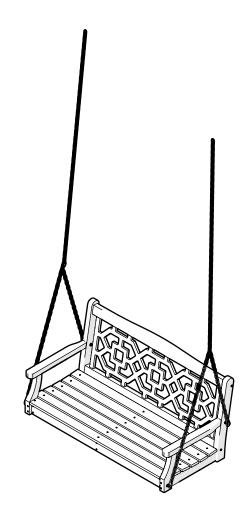

## **POLYWOOD®**

Assembly Instructions

MSTGS481 Chinoiserie 48" Swing Thank You

Thank you for choosing POLYWOOD!

We hope your new furniture helps create a gathering place for you and your loved ones to enjoy for many years to come!