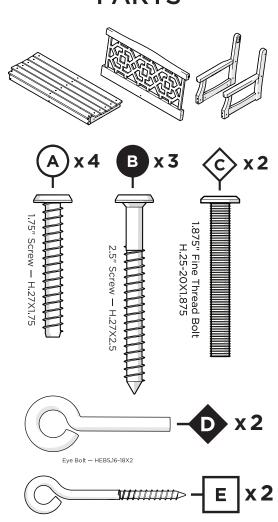

### **PARTS**

asher Nut HNS/16-18NLSS Quick Link — HQL25ZN

Something missing? Visit help.polywood.com

Duplicate other side

Duplicate other side