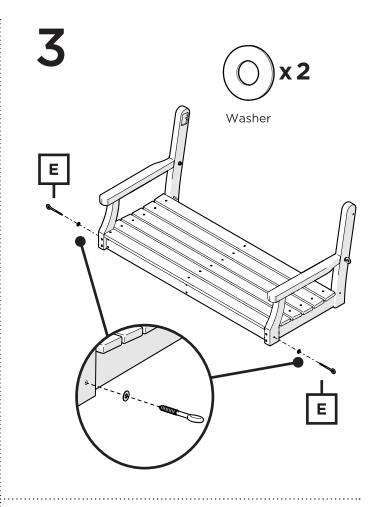

### **PARTS**

asher Nut HNS/16-18NLSS Quick Link — HQL25ZN

Something missing? Visit help.polywood.com

Duplicate other side

Duplicate other side