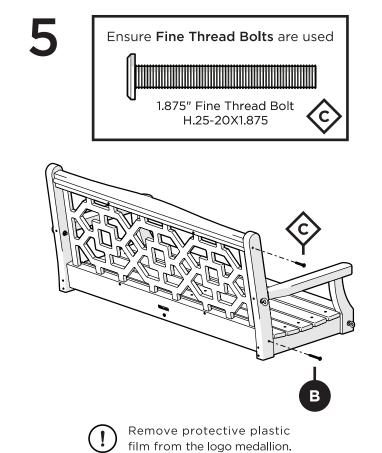

### **PARTS**

asher Nut HNS/16-18NLSS Quick Link — HQL25ZN

Something missing? Visit help.polywood.com

Duplicate other side

Duplicate other side