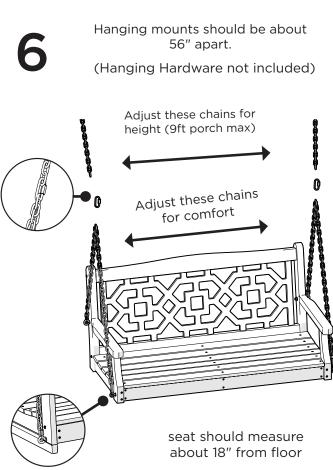

### **PARTS**

asher Nut HNS/16-18NLSS Quick Link — HQL25ZN

Something missing? Visit help.polywood.com

Duplicate other side

Duplicate other side