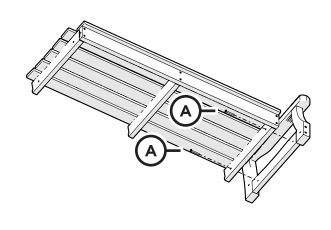

### **PARTS**

asher Nut HNS/16-18NLSS Quick Link — HQL25ZN

Something missing? Visit help.polywood.com

Duplicate other side

Duplicate other side