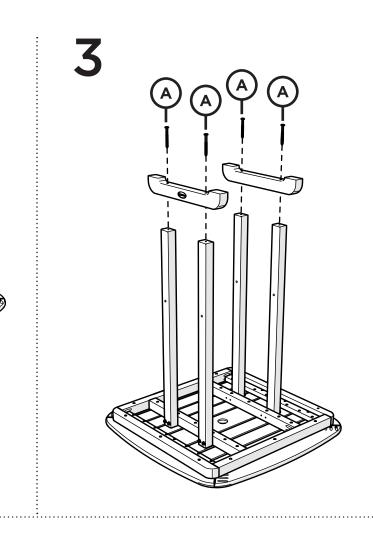

## NCT31, NCCT31, NCRT31 Nautical 31" Table

Join thousands of fans in our Outdoor Living Community! facebook.com/groups/polywoodoutdoorliving