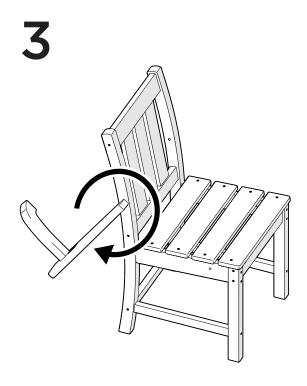

> Learn more about our story: genuinePOLYWOOD.com

Repeat Steps 1 Thru 4 On Opposite Side