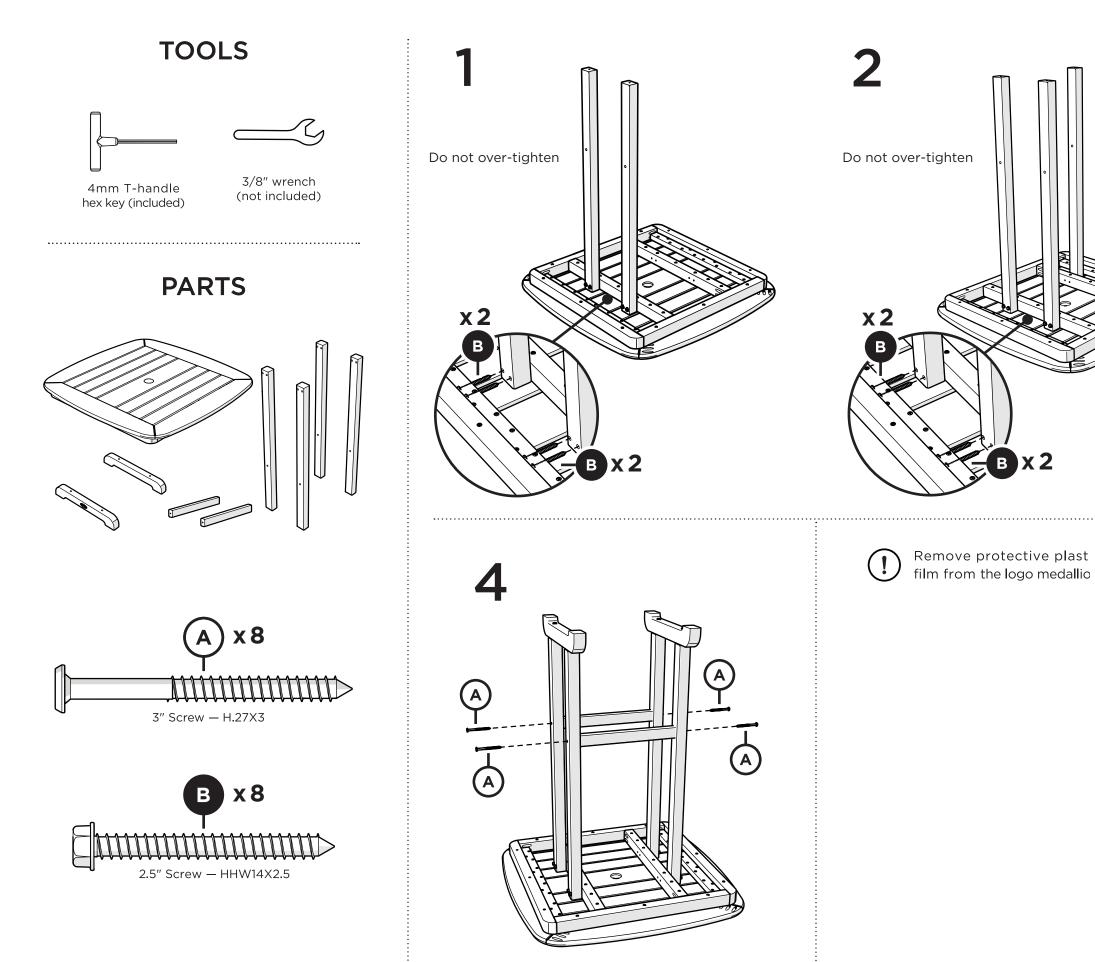

## NCT31, NCCT31, NCRT31 Nautical 31" Table

Join thousands of fans in our Outdoor Living Community! facebook.com/groups/polywoodoutdoorliving