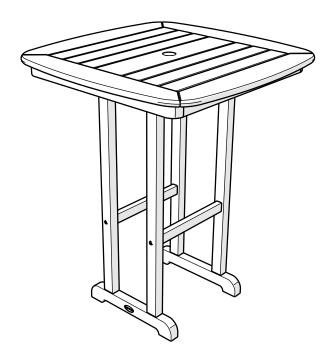

## NCT31, NCCT31, NCRT31 Nautical 31" Table

Join thousands of fans in our Outdoor Living Community! facebook.com/groups/polywoodoutdoorliving