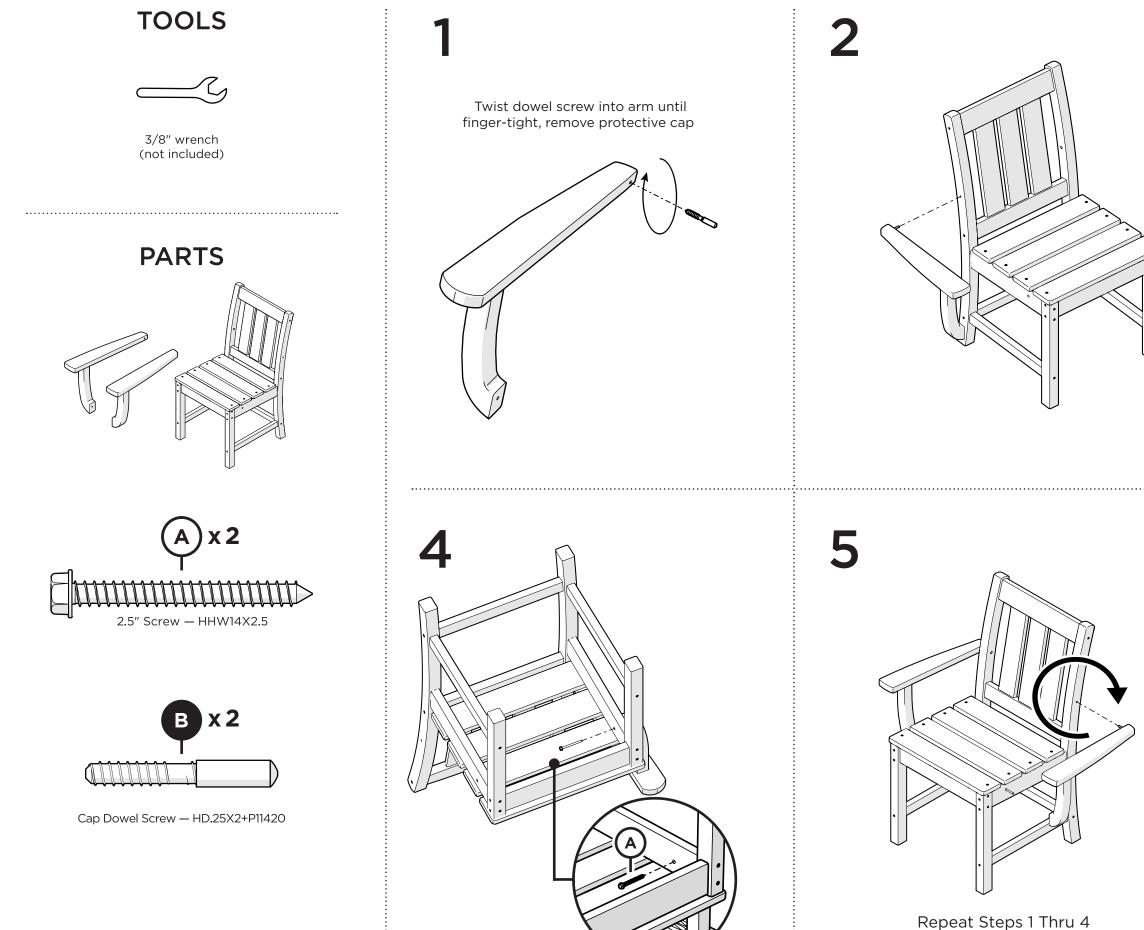

> Learn more about our story: genuinePOLYWOOD.com

Repeat Steps 1 Thru 4 On Opposite Side