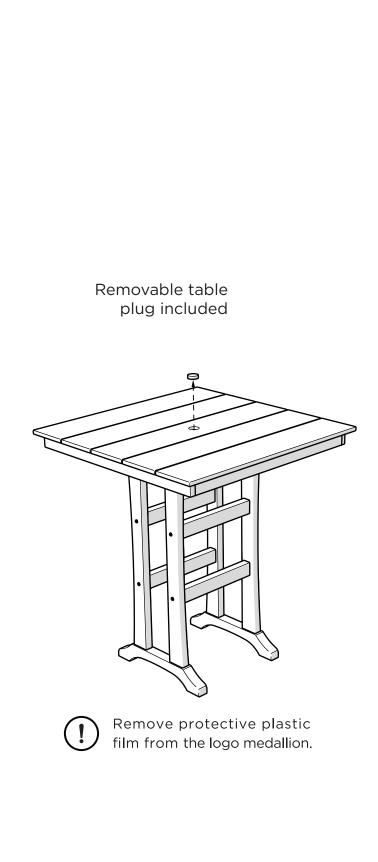

## Assembly Instructions

Thank You

Thank you for choosing POLYWOOD! We hope your new furniture helps create a gathering place for you and your loved ones to enjoy for many years to come!