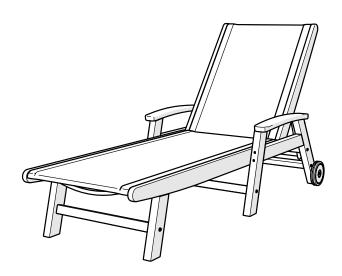

## **POLYWOOD®**

Assembly Instructions

SW2290
Coastal Chaise with
Wheels

polywood.com

Thank You

Thank you for choosing POLYWOOD!

We hope your new furniture helps create a gathering place for you and your loved ones to enjoy for many years to come!