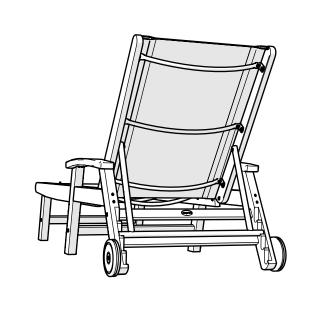

## **POLYWOOD®**

Assembly Instructions

SW2290
Coastal Chaise with
Wheels

polywood.com

Thank You

Thank you for choosing POLYWOOD!

We hope your new furniture helps create a gathering place for you and your loved ones to enjoy for many years to come!