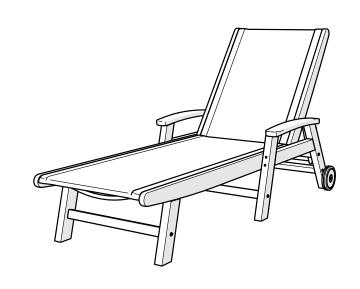

## **POLYWOOD®**

Assembly Instructions

SW2290
Coastal Chaise with
Wheels

polywood.com

Thank You

Thank you for choosing POLYWOOD!

We hope your new furniture helps create a gathering place for you and your loved ones to enjoy for many years to come!