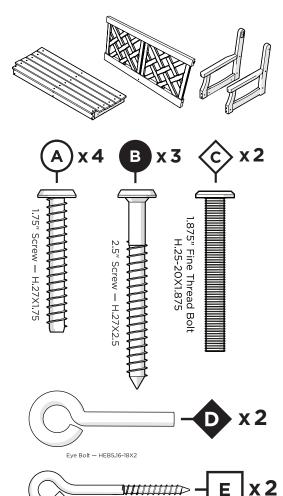

### **PARTS**

washer HW.31FLC

Something missing? Visit help.polywood.com

Duplicate other side

Duplicate other side

film from the logo medallion.