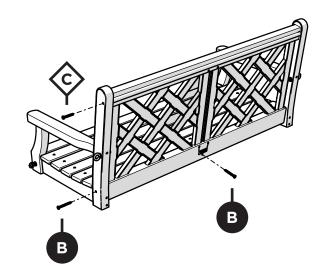

### **TOOLS**

### **PARTS**

washer HW.31FLC

Something missing? Visit help.polywood.com

Duplicate other side

Duplicate other side

film from the logo medallion.