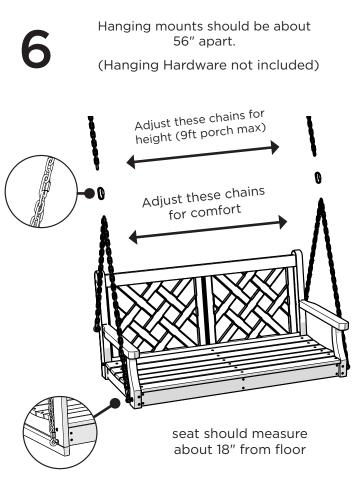

## **POLYWOOD®**

Assembly Instructions

CLCDS483
Wovendale 48" Swing

Thank You

Thank you for choosing POLYWOOD!

We hope your new furniture helps create a gathering place for you and your loved ones to enjoy for many years to come!