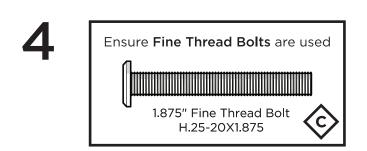

### **TOOLS**

### **PARTS**

washer HW.31FLC

Something missing? Visit help.polywood.com

Duplicate other side

Duplicate other side

film from the logo medallion.