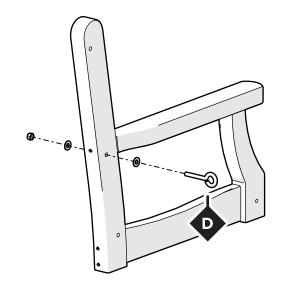

### **PARTS**

washer HW.31FLC

Something missing? Visit help.polywood.com

Duplicate other side

Duplicate other side

film from the logo medallion.