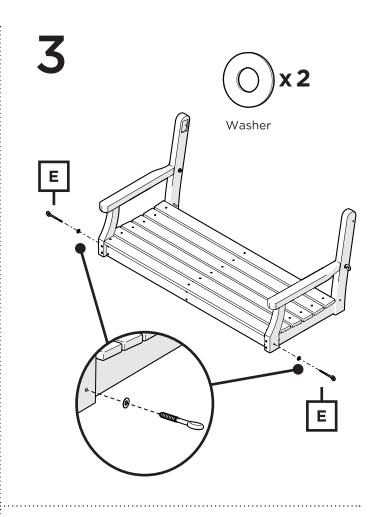

### **PARTS**

washer HW.31FLC

Something missing? Visit help.polywood.com

Duplicate other side

Duplicate other side

film from the logo medallion.