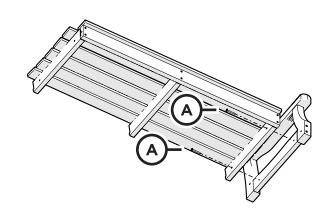

### **TOOLS**

### **PARTS**

washer HW.31FLC

Something missing? Visit help.polywood.com

Duplicate other side

Duplicate other side

film from the logo medallion.