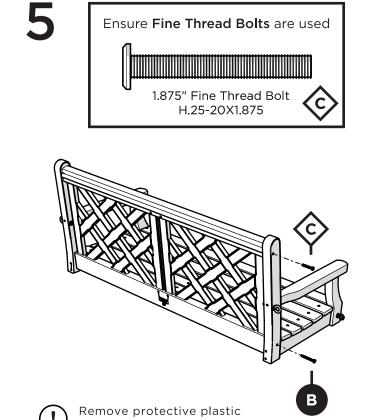

### **TOOLS**

### **PARTS**

washer HW.31FLC

Something missing? Visit help.polywood.com

Duplicate other side

Duplicate other side

film from the logo medallion.