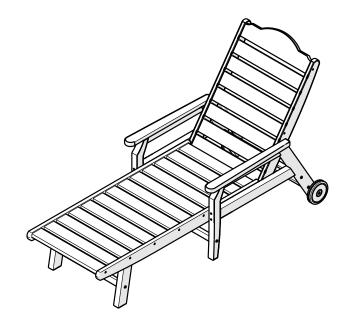

## **POLYWOOD®**

Assembly Instructions

DJ475CW2278

Savannah Chaise with Arms and Wheels

Thank You

Thank you for choosing POLYWOOD!

We hope your new furniture helps create a gathering place for you and your loved ones to enjoy for many years to come!