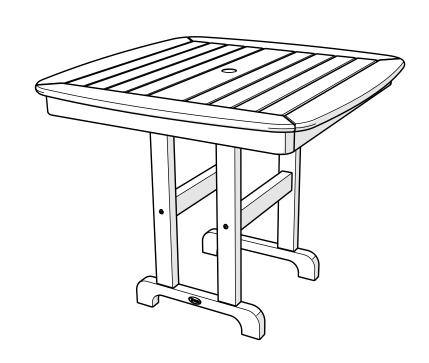

# Having Trouble?

If you have questions or concerns regarding assembly instructions or missing parts, please contact us at **(877) 907-TREX** (8739) or email support@trexfurniture.com

#### Cleaning Tips

Keep your Trex Outdoor Furniture™ looking brand new:

#### For a quick clean:

Simply wipe down with soap and water.

#### For a deeper clean:

You'll need:

- » 1/3 bleach and 2/3 water solution
- » clean cloth
- » soft bristle brush

Wipe on solution with your cloth and let it sit on the lumber for a few minutes (this will not affect the color). Then, loosen any dirt and debris that may catch in surface grooves with a soft bristle brush; hose down to rinse.

trexfurniture.com

# **TOOLS**



4mm T-handle hex key (included) 3/8" wrench (not included)

## **PARTS**

















4