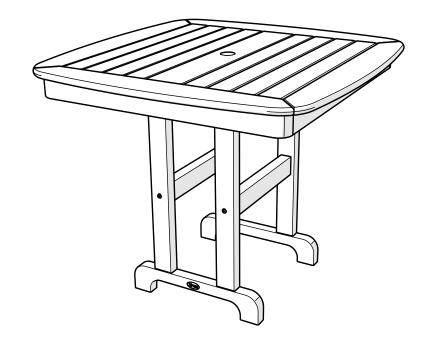

## **Assembly Instructions**



TXN37
Yacht Club 37"
Dining Table

#### 20-Year Warranty

To view our full warranty, please visit trexfurniture.com/warranty

### Share your space .....

We love to see where our furniture ends up — snap a pic and share it with us on Facebook! facebook.com/trexfurniture

### Having Trouble?

If you have questions or concerns regarding assembly instructions or missing parts, please contact us at **(877) 907-TREX** (8739) or email support@trexfurniture.com

#### Cleaning Tips

Keep your Trex Outdoor Furniture™ looking brand new:

#### For a quick clean:

Simply wipe down with soap and water.

#### For a deeper clean:

You'll need:

- » 1/3 bleach and 2/3 water solution
- » clean cloth
- » soft bristle brush

Wipe on solution with your cloth and let it sit on the lumber for a few minutes (t