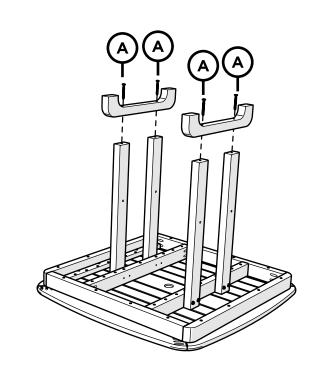

ure

### Having Trouble?

If you have questions or concerns regarding assembly instructions or missing parts, please contact us at **(877) 907-TREX** (8739) or email support@trexfurniture.com

#### Cleaning Tips

Keep your Trex Outdoor Furniture™ looking brand new:

#### For a quick clean:

Simply wipe down with soap and water.

#### For a deeper clean:

You'll need:

- » 1/3 bleach and 2/3 water solution
- » clean cloth
- » soft bristle brush

Wipe on solution with your cloth and let it sit on the lumber for a few minutes (this will not affect the color). Then, loosen any dirt and debris that may catch in surface grooves with a soft bristle brush; hose down to rinse.

trexfurniture.com

# **TOOLS**



4mm T-handle hex key (included) 3/8" wrench (not included)

## **PARTS**

















4