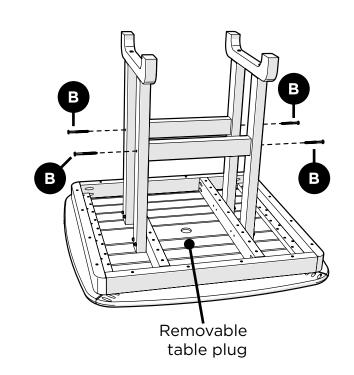

### Having Trouble?

If you have questions or concerns regarding assembly instructions or missing parts, please contact us at **(877) 907-TREX** (8739) or email support@trexfurniture.com

#### Cleaning Tips

Keep your Trex Outdoor Furniture™ looking brand new:

#### For a quick clean:

Simply wipe down with soap and water.

#### For a deeper clean:

You'll need:

- » 1/3 bleach and 2/3 water solution
- » clean cloth
- » soft bristle brush

Wipe on solution with your cloth and let it sit on the lumber for a few minutes (this will not affect the color). Then, loosen any dirt and debris that may catch in surface grooves with a soft bristle brush; hose down to rinse.

trexfurniture.com

# **TOOLS**



4mm T-handle hex key (included) 3/8" wrench (not included)

## **PARTS**

















4