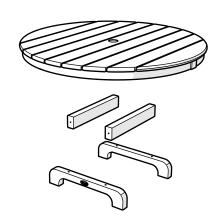

cebook.com/trexfurniture

## Having Trouble?

If you have questions or concerns regarding assembly instructions or missing parts, please contact us at (877) 907-TREX (8739) or email support@trexfurniture.com

#### Cleaning Tips

Keep your Trex Outdoor Furniture™ looking brand new:

#### For a quick clean:

Simply wipe down with soap and water.

#### For a deeper clean:

You'll need:

- » 1/3 bleach and 2/3 water solution
- » clean cloth
- » soft bristle brush

Wipe on solution with your cloth and let it sit on the lumber for a few minutes (this will not affect the color). Then, loosen any dirt and debris that may catch in surface grooves with a soft bristle brush; hose down to rinse.

trexfurniture.com

# TOOLS





4mm T-handle hex key (included)

3/8" wrench (not included)

# **PARTS**