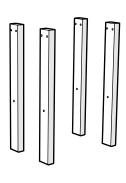

ok.com/trexfurniture

## Having Trouble?

If you have questions or concerns regarding assembly instructions or missing parts, please contact us at (877) 907-TREX (8739) or email support@trexfurniture.com

#### Cleaning Tips

Keep your Trex Outdoor Furniture™ looking brand new:

#### For a quick clean:

Simply wipe down with soap and water.

#### For a deeper clean:

You'll need:

- » 1/3 bleach and 2/3 water solution
- » clean cloth
- » soft bristle brush

Wipe on solution with your cloth and let it sit on the lumber for a few minutes (this will not affect the color). Then, loosen any dirt and debris that may catch in surface grooves with a soft bristle brush; hose down to rinse.

trexfurniture.com

# TOOLS





4mm T-handle hex key (included)

3/8" wrench (not included)

# **PARTS**