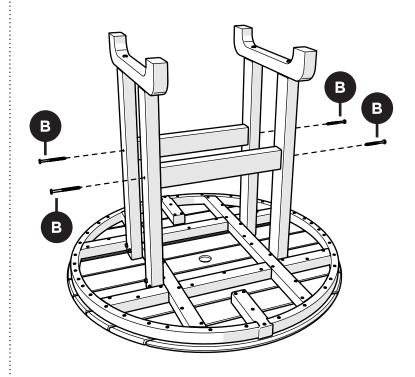

# TOOLS

4mm T-handle hex key (included)

3/8" wrench (not included)

# **PARTS**