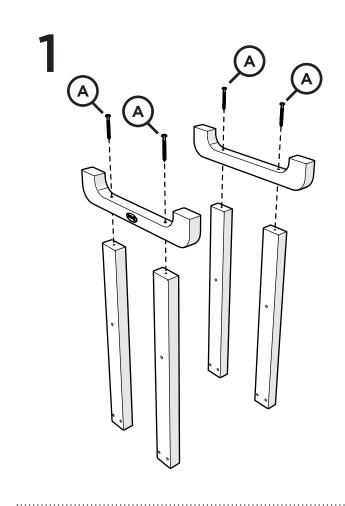

rexfurniture

## Having Trouble?

If you have questions or concerns regarding assembly instructions or missing parts, please contact us at (877) 907-TREX (8739) or email support@trexfurniture.com

#### Cleaning Tips

Keep your Trex Outdoor Furniture™ looking brand new:

#### For a quick clean:

Simply wipe down with soap and water.

#### For a deeper clean:

You'll need:

- » 1/3 bleach and 2/3 water solution
- » clean cloth
- » soft bristle brush

Wipe on solution with your cloth and let it sit on the lumber for a few minutes (this will not affect the color). Then, loosen any dirt and debris that may catch in surface grooves with a soft bristle brush; hose down to rinse.

trexfurniture.com

# TOOLS





4mm T-handle hex key (included)

3/8" wrench (not included)

# **PARTS**