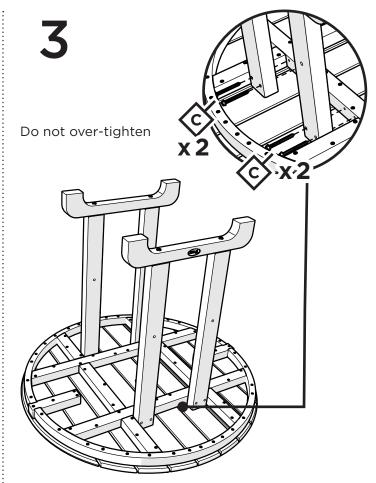

# TOOLS

4mm T-handle hex key (included)

3/8" wrench (not included)

# **PARTS**