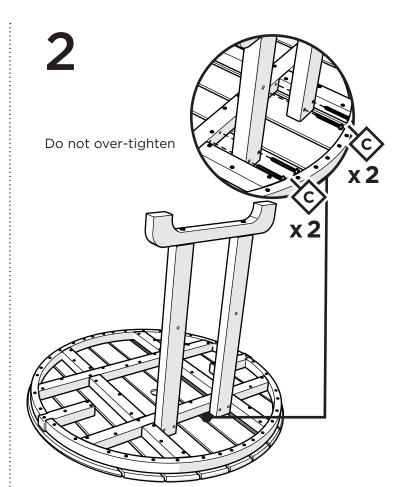

# TOOLS

4mm T-handle hex key (included)

3/8" wrench (not included)

# **PARTS**