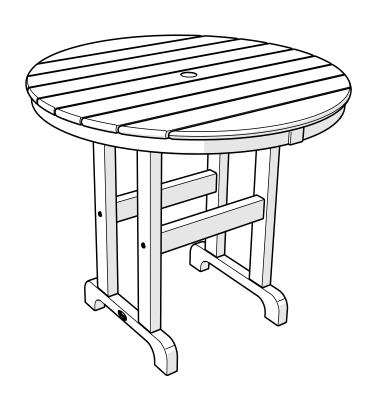

re

## Having Trouble?

If you have questions or concerns regarding assembly instructions or missing parts, please contact us at (877) 907-TREX (8739) or email support@trexfurniture.com

#### Cleaning Tips

Keep your Trex Outdoor Furniture™ looking brand new:

#### For a quick clean:

Simply wipe down with soap and water.

#### For a deeper clean:

You'll need:

- » 1/3 bleach and 2/3 water solution
- » clean cloth
- » soft bristle brush

Wipe on solution with your cloth and let it sit on the lumber for a few minutes (this will not affect the color). Then, loosen any dirt and debris that may catch in surface grooves with a soft bristle brush; hose down to rinse.

trexfurniture.com

# TOOLS





4mm T-handle hex key (included)

3/8" wrench (not included)

# **PARTS**