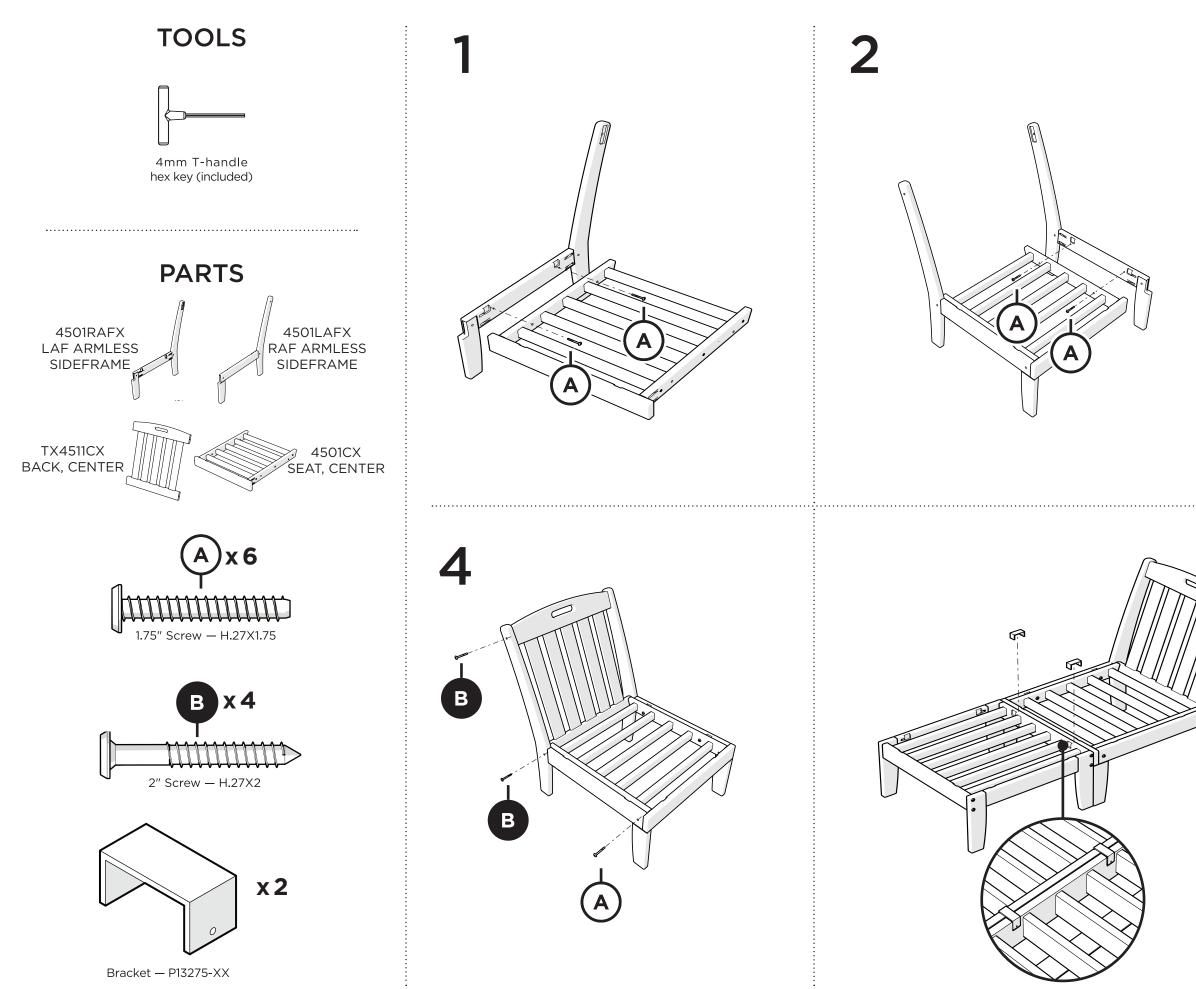

# Assembly Instructions

TX4511CX Yacht Club Modular Armless Chair

Brackets can be used to connect furniture together.

Bracket — P13275-XX