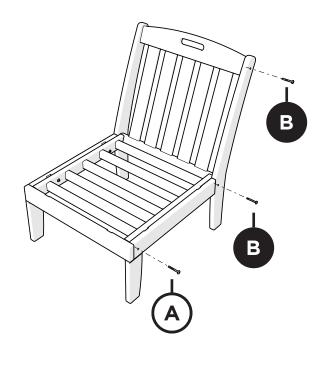

e our furniture ends up — snap a pic and share it with us on Facebook! facebook.com/trexfurniture

## Having Trouble?

If you have questions or concerns regarding assembly instructions or missing parts, please contact us at **(877) 907-TREX** (8739) or email **support@trexfurniture.com** 

## Cleaning Tips

Keep your Trex Outdoor Furniture™ looking brand new:

#### For a quick clean:

Simply wipe down with soap and water.

#### For a deeper clean:

You'll need:

- »  $^{1\!\!/_3}$  bleach and  $^{2\!\!/_3}$  water solution
- » clean cloth
- » soft bristle brush

Wipe on solution with your cloth and let it sit on the lumber for a few minutes (this will not affect the color). Then, loosen any dirt and debris that may catch in surface grooves with a soft bristle brush; hose down to rinse.







Brackets can be used to connect furniture together.



Bracket — P13275-XX