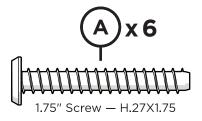

# **PARTS**

Bracket — P13275-XX

Something missing? Call (833) 665-6300

Brackets can be used to connect furniture together.