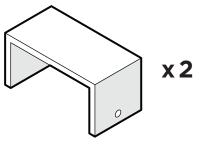

# **PARTS**

Bracket — P13275-XX

Something missing? Call (833) 665-6300

Brackets can be used to connect furniture together.