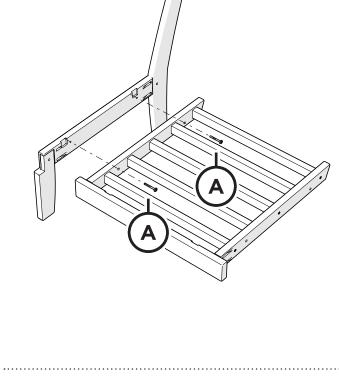

# **PARTS**

Bracket — P13275-XX

Something missing? Call (833) 665-6300

Brackets can be used to connect furniture together.