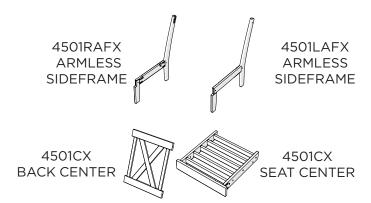

# **PARTS**

Bracket — P13275-XX

Something missing? Call (833) 665-6300

Brackets can be used to connect furniture together.