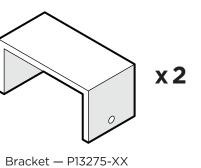

# **PARTS**

Bracket — P13275-XX

Something missing? Call (833) 665-6300

Brackets can be used to connect furniture together.