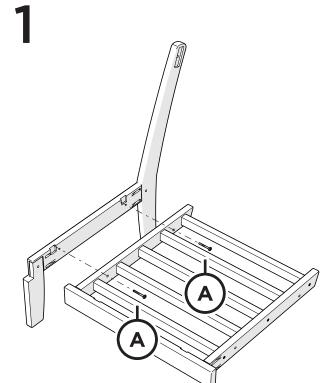

# **PARTS**

Bracket — P13275-XX

Something missing? Call (833) 665-6300

Brackets can be used to connect furniture together.