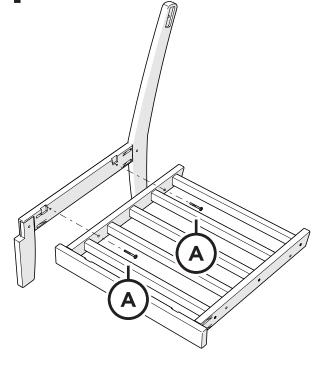

# **PARTS**

Bracket — P13275-XX

Something missing? Call (833) 665-6300

Brackets can be used to connect furniture together.