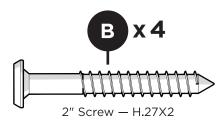

# **PARTS**

Bracket — P13275-XX

Something missing? Call (833) 665-6300

Brackets can be used to connect furniture together.